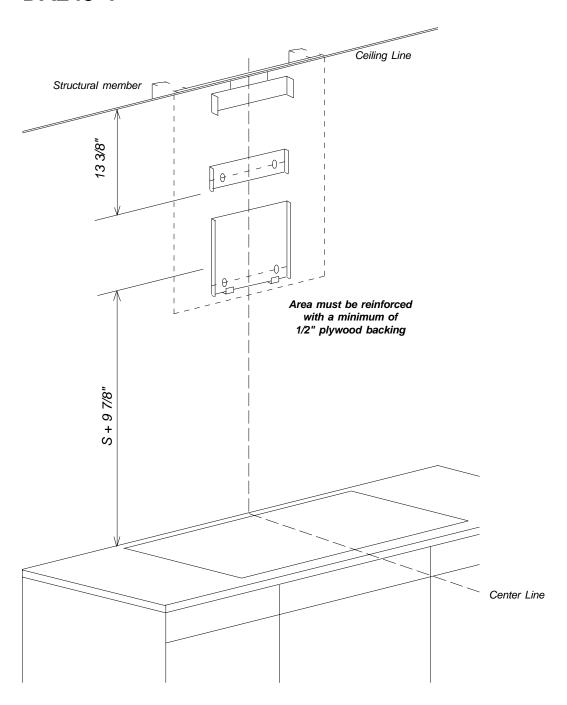

# Installation Dimensions Decorator Wall Hoods DA249-4

## Notes

- Center unit over cooking surface
- Distance "S" is determined by the cooking surface. Minimum distance "S" is:
  - 18" for electric surfaces
  - 26" for gas surfaces
- Area behind mounting plates MUST be reinforced using a minimum of 1/2" plywood. Reinforcing material should be affixed to structural wall members