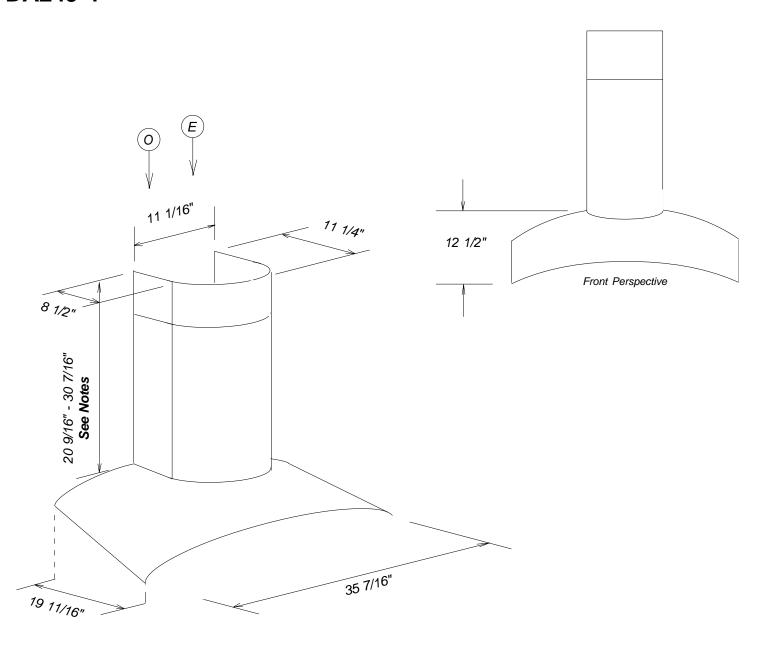

# Product Dimensions Decorator Wall Hood DA249-4

## Location Codes

- E 110 Volt 15 Amp 3-wire power supply connects through top or rear of chimney.
- O Standard 110 Volt Outlet

### Notes

- All installations must be done in accordance with local codes.
- Recirculation: 25 5/16" 34 3/8"
- 6" duct connects to blower system inside chimney.