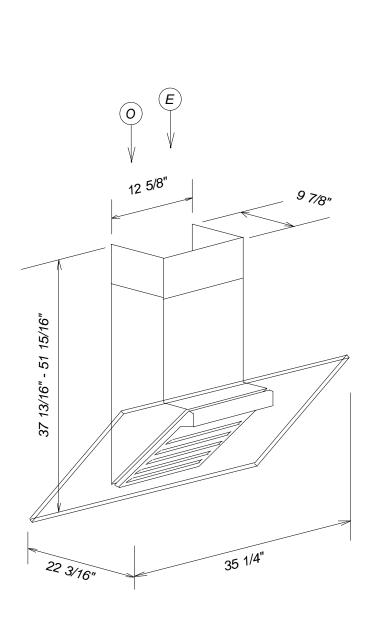

# Product Dimensions Decorator Wall Hood DA289

### Location Codes

- E 110 Volt 15 Amp 3-wire molded plug power supply connects through top or rear of chimney.
- O Standard 110 Volt Outlet

#### Notes

- All installations must be done in accordance with local codes.
- 6" duct connects to blower system inside chimney.