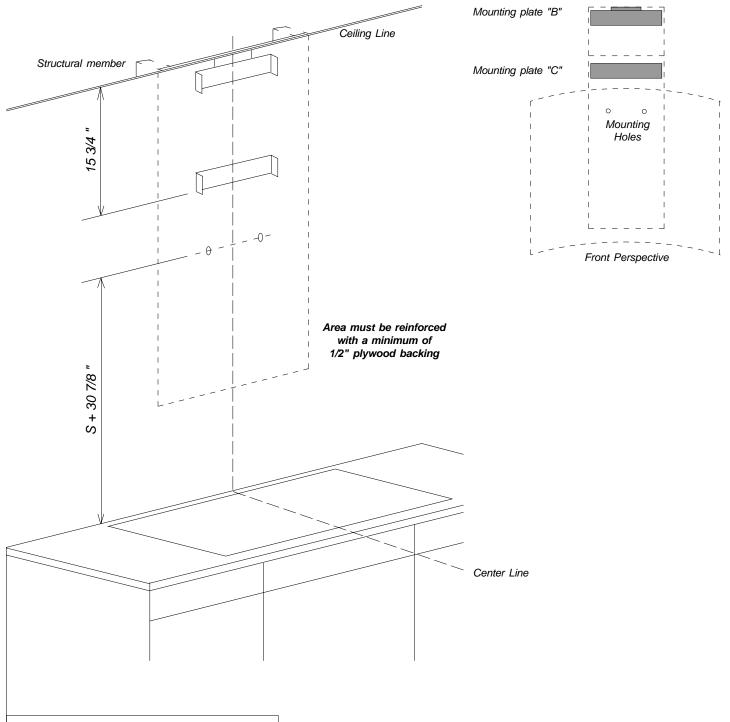

# Installation Dimensions Decorator Wall Hoods DA289

## Notes

- · Center unit over cooking surface
- Distance "S" is determined by the cooking surface. Minimum distance "S" is:
  - 14 3/8" for all surfaces
- Area behind mounting plates MUST be reinforced using a minimum of 1/2" plywood. Reinforcing material should be affixed to structural wall members