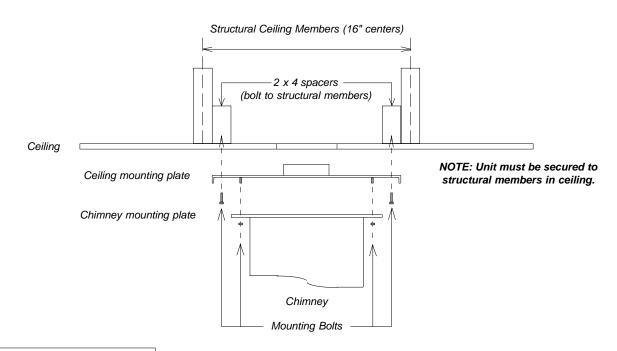

## Installation Dimensions Decorator Island Hood DA390-5

Ceiling mounting plate

Chimney mounting plate

### Notes

- Center unit over cooking surface
- Bolt spacers to structural members
- Attach ceiling mounting plate to spacers in ceiling using supplied mounting bolts
- External ducting connects to ceiling mounting plate
- Connect chimney mounting plate to ceiling mounting plate using supplied mounting bolts.