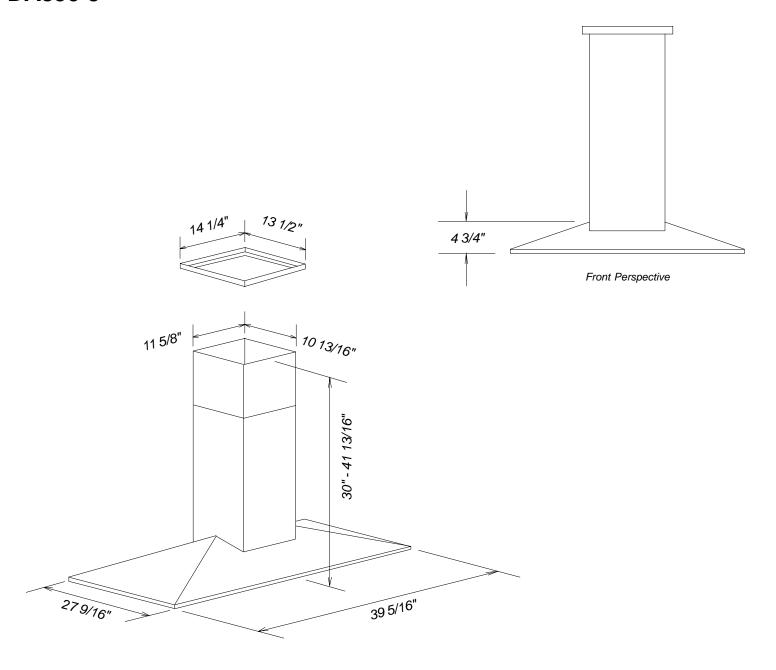

# Product Dimensions Decorator Island Hood DA390-5

## Location Codes

E - 110 Volt - 15 Amp 3-wire power supply connects at top of chimney.

### Notes

- All installations must be done in accordance with local codes.
- Mounting plate must be used.
- 6" duct connects to mounting plate at top of chimney.