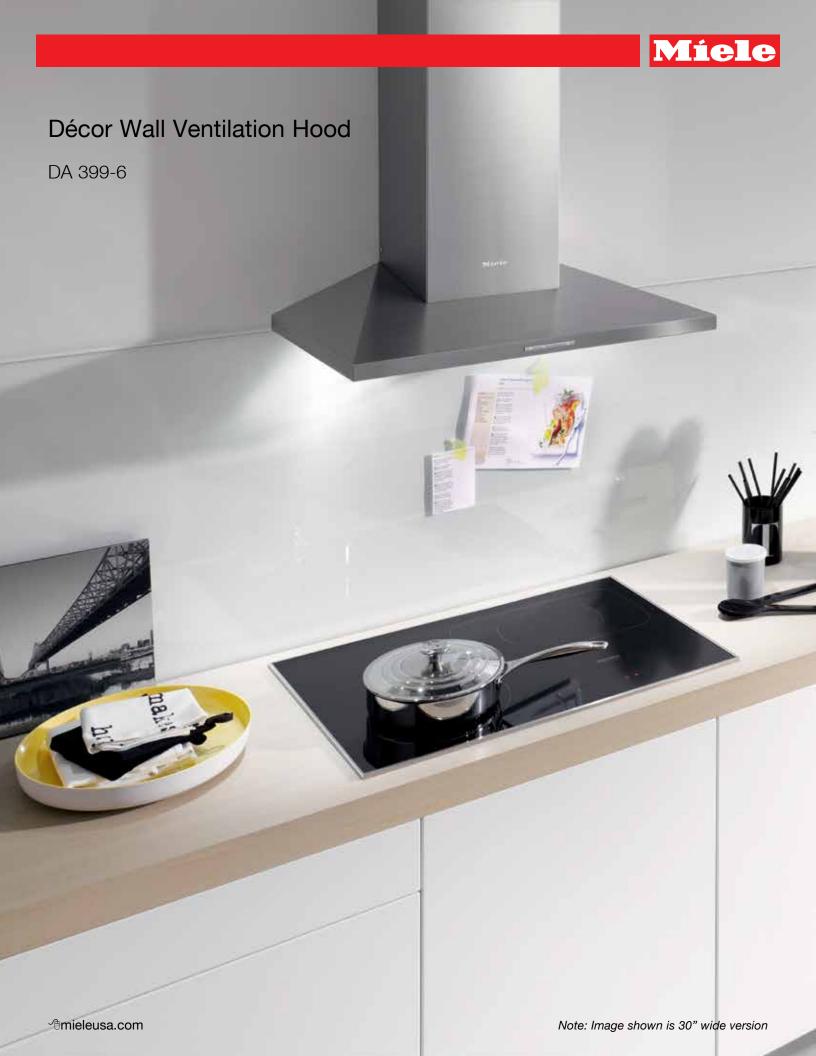

## Décor Wall Ventilation Hood DA 399-6

## **FEATURES**

- NEW: Front mounted backlit controls
- Four fan speeds (incl. intensive)
- Integrated halogen lighting
- Dishwasher-safe metal filters
- Polished stainless steel logo
- Stainless steel finish or RAL color options