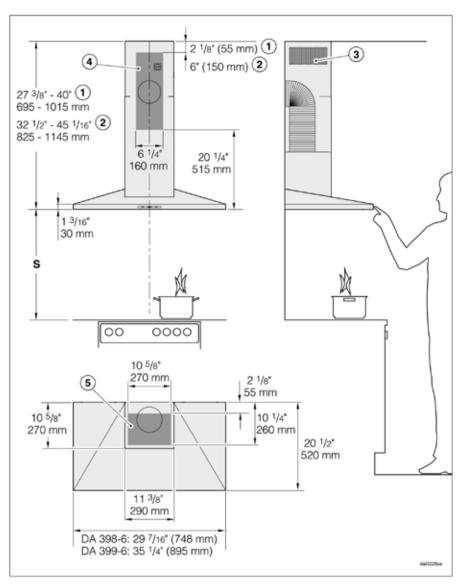

| SPECIFICATIONS                               |                                                                                                                                        |
|----------------------------------------------|----------------------------------------------------------------------------------------------------------------------------------------|
| <b>DA 399-6</b> — Item 28399650USA           |                                                                                                                                        |
| Vented or Recirculating                      | 625 CFM setting                                                                                                                        |
| Canopy Dimensions                            | 35 <sup>1</sup> / <sub>4</sub> " (895 mm) W x 4 <sup>8</sup> / <sub>4</sub> " (121 mm) H x 20 <sup>1</sup> / <sub>2</sub> " (520 mm) D |
| Dimensions (Standard Height) - Vented        | 27³/ <sub>8</sub> " — 40" (695—1015mm) H                                                                                               |
| Dimensions (Standard Height) - Recirculating | 32½" — 45½" (825—1145mm) H                                                                                                             |
| Chimney Dimensions                           | 113/8" (290mm) W x 101/4" (260mm) D                                                                                                    |
| Minimum distance above cooktop               | Please refer to page 26 of the installation manual                                                                                     |
| Color                                        | Available in brushed stainless steel or RAL colors                                                                                     |
| Electrical                                   |                                                                                                                                        |
| Electrical Requirements                      | 120 V, 60 Hz, 15 Amps                                                                                                                  |
| Power Cord                                   | Molded plug 2.5 ft (0.75m) NEMA 5-15                                                                                                   |
| Electrical Rating                            | 450 W (Blower: 350 W; Lighting: 2x50 W)                                                                                                |
| Optional Accessories                         |                                                                                                                                        |
| Recirculating Kit                            | DUW 20 Recirculating Kit                                                                                                               |
| OdorFree Charcoal Filter                     | DKF 12-1 OdorFree Charcoal Filter                                                                                                      |
| Reducing Collar (air flow max. 400 CFM)      |                                                                                                                                        |
| Shipping                                     |                                                                                                                                        |
| Shipping Weight                              | 57.2 lbs (26kg)                                                                                                                        |
| Support                                      |                                                                                                                                        |
| Call                                         | 800.843.7231                                                                                                                           |
| 20/20                                        | <sup>™</sup> 2020technologies.com                                                                                                      |

## **PRODUCT VIEW**

The drawing is not to scale.

- 1 Extraction
- Recirculation
- 3 Air vent positioned at top for recirculation
- 4 Mounting area (only 4 is required for recirculation ventilation hoods). Wall and ceiling area for exhaust duct opening and for wall socket installation. Only the wall socket installation is required for recirculation hoods.

Vent collar Ø 6" (150 mm), with adapter Ø 5" (125 mm).

PLEASE NOTE: The majority of the weight of the installed ventilation system will be supported by the lower retaining plate. It must be firmly attached to the stud framing behind the drywall. If studs are not available in the required locations, a plywood backing (min. ½" (13 mm) thick) spanning at least two studs must be installed. Failure to adequately support the weight as stated may result in the ventilation system falling off the wall, causing personal injury and property damage.