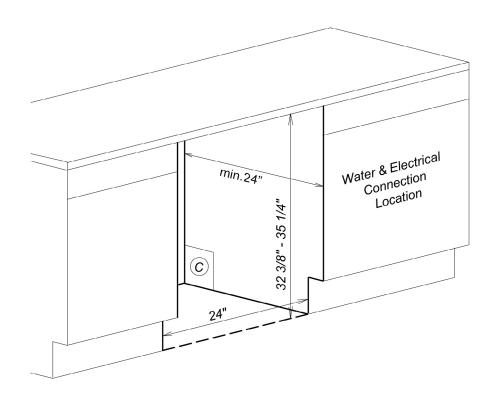

# **INSTALLATION**

# **Location Codes**

C - Cutout for Electric and Drain pass-through. Adjust according to drain location