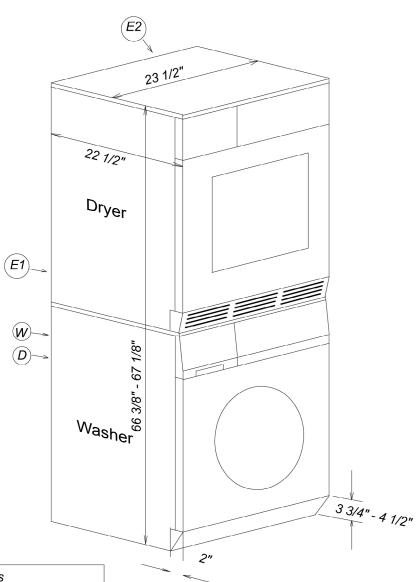

# PRODUCT VIEW WITH WTV407 STACKING KIT

### **Location Codes**

- D 5 ft (1.5 m) flexible drain hose connects upper left rear.
- E1 120 Volt, 15 Amp 5 ft (1.5 m) molded NEMA 5-15 plug. Connects from upper right rear
- E2 120/208-240 Volt, 30 Amp 5 ft (1.5 m) molded NEMA 147-30 plug. Connecsts from upper right rear
- W 5 ft (1.5 m) separate flexible hot and cold water intake hoses. Connects from upper left rear