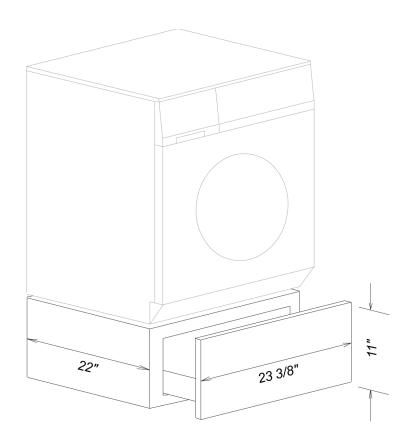

PRODUCT VIEW WITH WTS410 STAND

# Notes

• Typically requires removal of unit's lid. Out of box unit height dimension without lid is 32 5/16" - 32 11/16".