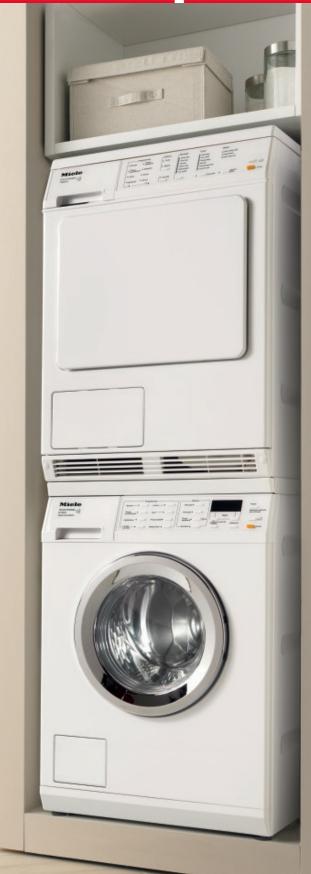

# PRODUCT VIEW WITH WTV407 STACKING KIT

### **Location Codes**

- D 5 ft (1.5 m) flexible drain hose connects upper left rear.
- E1 120 Volt, 15 Amp 5 ft (1.5 m) molded NEMA 5-15 plug. Connects from upper right rear
- E2 120/208-240 Volt, 30 Amp 5 ft (1.5 m) molded NEMA 147-30 plug. Connecsts from upper right rear
- W 5 ft (1.5 m) separate flexible hot and cold water intake hoses. Connects from upper left rear