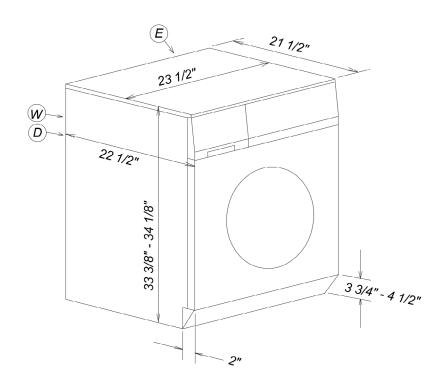

| ODEOUTIO ATIONIO                     |                                                                                                                                                                                                                                                                                                                                                                                                     |
|--------------------------------------|-----------------------------------------------------------------------------------------------------------------------------------------------------------------------------------------------------------------------------------------------------------------------------------------------------------------------------------------------------------------------------------------------------|
| SPECIFICATIONS                       |                                                                                                                                                                                                                                                                                                                                                                                                     |
| W 3048 - Item 11304811USA            |                                                                                                                                                                                                                                                                                                                                                                                                     |
| Overall Unit Width                   | 23¹/₂" (597 mm)                                                                                                                                                                                                                                                                                                                                                                                     |
| Overall Unit Height                  | 33³/s" - 34¹/s" (848 - 867 mm)                                                                                                                                                                                                                                                                                                                                                                      |
| Overall Unit Depth                   | 21 <sup>1</sup> / <sub>2</sub> " (546 mm)                                                                                                                                                                                                                                                                                                                                                           |
| Niche                                |                                                                                                                                                                                                                                                                                                                                                                                                     |
| Minimum Cabinet Opening Width        | 24" (610mm)                                                                                                                                                                                                                                                                                                                                                                                         |
| Minimum Cabinet Opening Height       | 32 <sup>3</sup> / <sub>8</sub> " - 35 <sup>1</sup> / <sub>4</sub> (822 - 895 mm)                                                                                                                                                                                                                                                                                                                    |
| Minimum Cabinet Opening Depth        | 24" (610mm)                                                                                                                                                                                                                                                                                                                                                                                         |
| Plumbing                             |                                                                                                                                                                                                                                                                                                                                                                                                     |
| Cold Water Supply Requirements       | A Cold water supply is required. (Operation with Cold water only requires reprogramming of the machine - see manual) Must be connected to a shut-off valve with a male 3/4" GHT. The water shut-off valve must be accessible after installation. The water pressure must not exceed 145 psi (10 bar). If the pressure is higher than 145 psi (10 bar), a pressure reducing valve must be installed. |
| Hot Water Supply Requirements        | A hot water supply is optional. Hot water supply must not exceed 140°F/60°C. Preferred temperature is 131°F(55°C). Must be connected to a shut-off valve with a male 3/4" GHT. The water shut-off valve must be accessible after installation. The water pressure must not exceed 145 psi (10 bar). If the pressure is higher than 145 psi (10 bar), a pressure reducing valve must be installed.   |
| Water Connection Lines               | Two(2) 5 ft (1.5 m) flexible water intake hoses with a 3/4 GHT are supplied.                                                                                                                                                                                                                                                                                                                        |
| Drain Hose                           | 5 ft (1.5 m) flexible drain hose is supplied.<br>4 ft (1.2 m) maximum delivery height.<br>16 ft (4.9 m) maximum run length.                                                                                                                                                                                                                                                                         |
| Electrical                           |                                                                                                                                                                                                                                                                                                                                                                                                     |
| Electrical Requirements - Volts/Amps | 110V / 120V, 60Hz, 15 Amps                                                                                                                                                                                                                                                                                                                                                                          |
| Power Cord - Plug and length         | NEMA 5-15 plug, 5' (1.5 m)                                                                                                                                                                                                                                                                                                                                                                          |
| Shipping                             |                                                                                                                                                                                                                                                                                                                                                                                                     |
| Shipping Weight                      | 241 lbs (109 kg)                                                                                                                                                                                                                                                                                                                                                                                    |
| Shipping Dimensions                  | 26" (660 mm) W x 34 <sup>7</sup> / <sub>16</sub> " (847 mm) H x 26" (660 mm) D                                                                                                                                                                                                                                                                                                                      |
| Support                              |                                                                                                                                                                                                                                                                                                                                                                                                     |
| Call Miele                           | 800.843.7231                                                                                                                                                                                                                                                                                                                                                                                        |
| Miele Website                        | √⊕www.mieleusa.com                                                                                                                                                                                                                                                                                                                                                                                  |

# **Location Codes**

- D- 5 ft (1.5 m) flexible drain hose connects upper left rear.
- E 120 Volt, 15 Amp 5 ft (1.5 m) molded NEMA 5-15 plug. Connects from upper right rear
- W- 5 ft (1.5 m) separate flexible hot and cold water intake hoses. Connects from upper left rear

### Notes

- · All installations must be done in accordance with local codes
- See "Cut-out Dimensions" sheet for undercounter or built-in space requirements
- · Remove transport struts in rear of machine before installation.