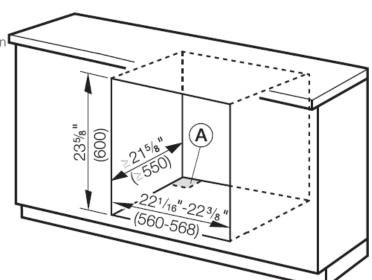

## Product and Cut-out Dimensions 60 cm Single Oven H 4684 B

Page 2 of 2

When installed under a cooktop regard the installation instructions and dimensions of the cooktop

A - Cut-out for power (min. 4" <sup>2</sup> / 10 cm <sup>2</sup>)

Height to base of oven Locate 30" - 33" from floor Based on user height of 5'6" to 5'10"

### **Notes**

All installations must be done in accordance with local codes.

Note: Drawing is not to scale Specification Sheets OJS 09192011