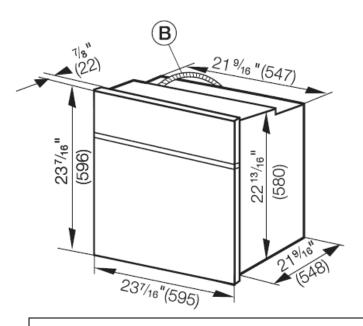

# Product and Cut-out Dimensions 60 cm Single Oven H 4684 B

Page 1 of 2

A - Cut-out for power (min. 4" <sup>2</sup> / 10 cm <sup>2</sup>)

## **Location Codes**

B – 7.2 foot (2.2 m) electrical main with a NEMA 14-30 P molded plug ready for connection to a:

120/240V, 20 A, 60 Hz power supply or

120/208V, 20 A, 60 Hz power supply. Location must be accessible

Height to base of oven Locate 30" - 33" from floor Based on user height of 5'6" to 5'10"

### **Notes**

All installations must be done in accordance with local codes.

Note: Drawing is not to scale Specification Sheets OJS 09192011