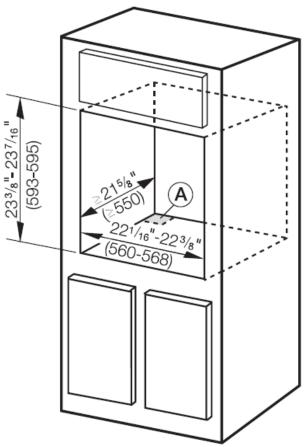

## Product and Cut-out Dimensions 60 cm Single Oven H 4684 B

Page 2 of 2

When installed under a cooktop regard the installation instructions and dimensions of the cooktop

A - Cut-out for power (min. 4" <sup>2</sup> / 10 cm <sup>2</sup>)

Height to base of oven Locate 30" - 33" from floor Based on user height of 5'6" to 5'10"

### **Notes**

All installations must be done in accordance with local codes.

Note: Drawing is not to scale Specification Sheets OJS 09192011