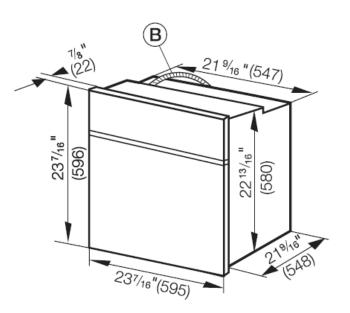

## Product and Cut-out Dimensions 60 cm Single Oven H 4684 B

Page 2 of 2

When installed under a cooktop regard the installation instructions and dimensions of the cooktop

A - Cut-out for power (min. 4" <sup>2</sup> / 10 cm <sup>2</sup>)

### **Location Codes**

B – 7.2 foot (2.2 m) electrical main with a NEMA 14-30 P molded plug ready for connection to a:

120/240V, 20 A, 60 Hz power supply or

120/208V, 20 A, 60 Hz power supply. Location must be accessible

Height to base of oven Locate 30" - 33" from floor Based on user height of 5'6" to 5'10"

### **Notes**

All installations must be done in accordance with local codes.

Note: Drawing is not to scale Specification Sheets OJS 09192011