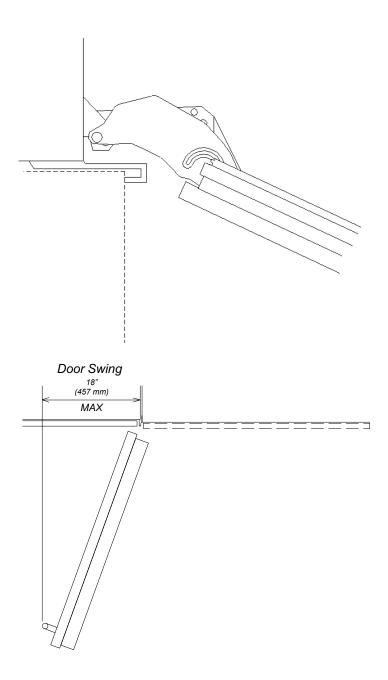

#### 115° Door

**NOTE**: Additional space needed depending on the thickness of front panels and handle used.

Freezer units cannot be stop pinned at 90°