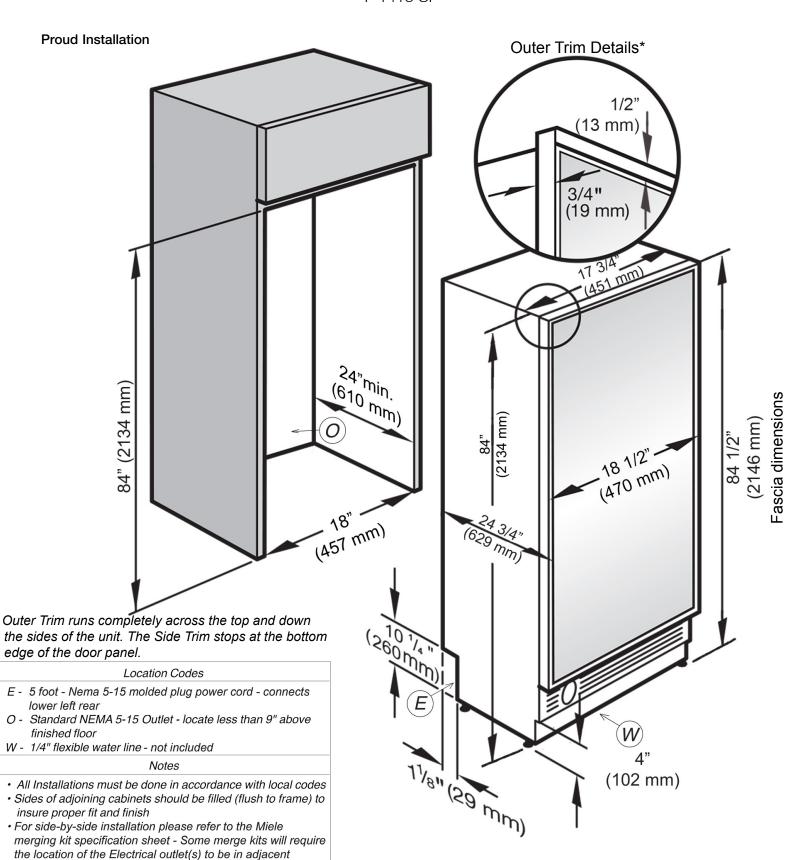

| SPECIFICATIONS                                   |                                                                                                                                                                                                                                                                                                                                                                                                 |
|--------------------------------------------------|-------------------------------------------------------------------------------------------------------------------------------------------------------------------------------------------------------------------------------------------------------------------------------------------------------------------------------------------------------------------------------------------------|
| F 1413 SF — Item 37141311USA - Left Hinged       |                                                                                                                                                                                                                                                                                                                                                                                                 |
| Overall Unit Width - Excluding Fascia Dimension  | 17³/₄" (451 mm)                                                                                                                                                                                                                                                                                                                                                                                 |
| Overall Unit Height - Excluding Fascia Dimension | 84" (2134 mm)                                                                                                                                                                                                                                                                                                                                                                                   |
| Overall Unit Depth - Excluding Fascia Dimension  | 24" (610 mm)                                                                                                                                                                                                                                                                                                                                                                                    |
| Overall Fascia Dimensions                        | 18½" (470 mm) W x 84½" (2146 mm) H<br>x ¾" (19 mm) D                                                                                                                                                                                                                                                                                                                                            |
| Niche                                            |                                                                                                                                                                                                                                                                                                                                                                                                 |
| Minimum Cabinet Opening Width*                   | 18" (457 mm)*                                                                                                                                                                                                                                                                                                                                                                                   |
| Minimum Cabinet Opening Height                   | 84" (2134 mm)                                                                                                                                                                                                                                                                                                                                                                                   |
| Minimum Cabinet Opening Depth                    | 24" (610 mm)                                                                                                                                                                                                                                                                                                                                                                                    |
| Interior Volume                                  |                                                                                                                                                                                                                                                                                                                                                                                                 |
| Freezer Volume                                   | 8.39 cu-ft (237.6 L)                                                                                                                                                                                                                                                                                                                                                                            |
| Plumbing                                         |                                                                                                                                                                                                                                                                                                                                                                                                 |
| Water Supply Requirements                        | Connect to a cold water supply only. Do not connect to a low-mineral or a reverse osmosis system. Must be connected to a shut-off valve. The water shut-off valve must be accessible after installation. The water pressure must be between 25 psi (1.7 bar) and may not exceed 80 psi (5.5 bar). If the pressure is higher than 80 psi (5.5 bar), a pressure reducing valve must be installed. |
| Water Connection Line                            | Standard 1/4" O.D flexible water line needed. The maximum outer diameter of the water pipe (without fittings): 3/8" (10 mm). Water line is not included.                                                                                                                                                                                                                                        |
| Electrical                                       |                                                                                                                                                                                                                                                                                                                                                                                                 |
| Electrical Requirements - Volts/Amps             | 110V / 120V, 60Hz, 15 Amps<br>In the case of side-by-side installations,<br>a separate outlet must be used for each<br>appliance.                                                                                                                                                                                                                                                               |
| Power Cord - Plug and length                     | NEMA 5-15 plug, 5 ft (1.52 m)                                                                                                                                                                                                                                                                                                                                                                   |
| Shipping                                         |                                                                                                                                                                                                                                                                                                                                                                                                 |
| Shipping Weight                                  | 354 lbs (160.5 kg)                                                                                                                                                                                                                                                                                                                                                                              |
| Shipping Dimensions                              | 21¹/₄" W x 89³/₄" H x 29¹/₅" D                                                                                                                                                                                                                                                                                                                                                                  |
| Support                                          |                                                                                                                                                                                                                                                                                                                                                                                                 |
| Call Miele                                       | (800) 999-1360                                                                                                                                                                                                                                                                                                                                                                                  |
| Miele Website                                    | ⁴www.mieleusa.com                                                                                                                                                                                                                                                                                                                                                                               |
| 20/20 Link                                       | ⁴02020technologies.com                                                                                                                                                                                                                                                                                                                                                                          |

#### Please note the following:

- This specification sheet is for a single built-in unit.
- When combining multiple MasterCool units side-by-side, please refer to the Merging Kit specification sheet.

\*If design calls for a partition less than 6  $^{5}/_{16}$ " (160 mm) the left unit's cutout will require an additional  $^{1}/_{6}$ " (3 mm) to the width to allow installation of the Heating Mat/Merge Kit.

• If design calls for a partition less than 6 5/16" (160 mm) the left unit's cutout will require an additional 1/8" (3 mm) to the

width to allow installation of the Heating Mat.

Power Supply And Water Connection Back View