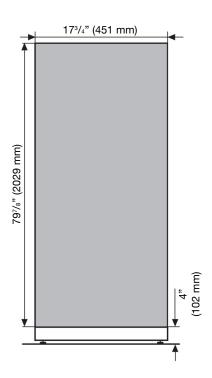

| SPECIFICATIONS                                   |                                                                                                                                                                                                                                                                                                                                                                                                 |
|--------------------------------------------------|-------------------------------------------------------------------------------------------------------------------------------------------------------------------------------------------------------------------------------------------------------------------------------------------------------------------------------------------------------------------------------------------------|
| F 1413 SF — Item 37141311USA - Left Hinged       |                                                                                                                                                                                                                                                                                                                                                                                                 |
| Overall Unit Width - Excluding Fascia Dimension  | 17³/₄" (451 mm)                                                                                                                                                                                                                                                                                                                                                                                 |
| Overall Unit Height - Excluding Fascia Dimension | 84" (2134 mm)                                                                                                                                                                                                                                                                                                                                                                                   |
| Overall Unit Depth - Excluding Fascia Dimension  | 24" (610 mm)                                                                                                                                                                                                                                                                                                                                                                                    |
| Overall Fascia Dimensions                        | 18½" (470 mm) W x 84½" (2146 mm) H<br>x ¾" (19 mm) D                                                                                                                                                                                                                                                                                                                                            |
| Niche                                            |                                                                                                                                                                                                                                                                                                                                                                                                 |
| Minimum Cabinet Opening Width*                   | 18" (457 mm)*                                                                                                                                                                                                                                                                                                                                                                                   |
| Minimum Cabinet Opening Height                   | 84" (2134 mm)                                                                                                                                                                                                                                                                                                                                                                                   |
| Minimum Cabinet Opening Depth                    | 24" (610 mm)                                                                                                                                                                                                                                                                                                                                                                                    |
| Interior Volume                                  |                                                                                                                                                                                                                                                                                                                                                                                                 |
| Freezer Volume                                   | 8.39 cu-ft (237.6 L)                                                                                                                                                                                                                                                                                                                                                                            |
| Plumbing                                         |                                                                                                                                                                                                                                                                                                                                                                                                 |
| Water Supply Requirements                        | Connect to a cold water supply only. Do not connect to a low-mineral or a reverse osmosis system. Must be connected to a shut-off valve. The water shut-off valve must be accessible after installation. The water pressure must be between 25 psi (1.7 bar) and may not exceed 80 psi (5.5 bar). If the pressure is higher than 80 psi (5.5 bar), a pressure reducing valve must be installed. |
| Water Connection Line                            | Standard 1/4" O.D flexible water line needed. The maximum outer diameter of the water pipe (without fittings): 3/8" (10 mm). Water line is not included.                                                                                                                                                                                                                                        |
| Electrical                                       |                                                                                                                                                                                                                                                                                                                                                                                                 |
| Electrical Requirements - Volts/Amps             | 110V / 120V, 60Hz, 15 Amps<br>In the case of side-by-side installations,<br>a separate outlet must be used for each<br>appliance.                                                                                                                                                                                                                                                               |
| Power Cord - Plug and length                     | NEMA 5-15 plug, 5 ft (1.52 m)                                                                                                                                                                                                                                                                                                                                                                   |
| Shipping                                         |                                                                                                                                                                                                                                                                                                                                                                                                 |
| Shipping Weight                                  | 354 lbs (160.5 kg)                                                                                                                                                                                                                                                                                                                                                                              |
| Shipping Dimensions                              | 21¹/₄" W x 89³/₄" H x 29¹/₅" D                                                                                                                                                                                                                                                                                                                                                                  |
| Support                                          |                                                                                                                                                                                                                                                                                                                                                                                                 |
| Call Miele                                       | (800) 999-1360                                                                                                                                                                                                                                                                                                                                                                                  |
| Miele Website                                    | ⁴www.mieleusa.com                                                                                                                                                                                                                                                                                                                                                                               |
| 20/20 Link                                       | ⁴02020technologies.com                                                                                                                                                                                                                                                                                                                                                                          |

#### Door Panel Dimensions (Without Outer Trim Dimenisions)

**Hinging Details** 