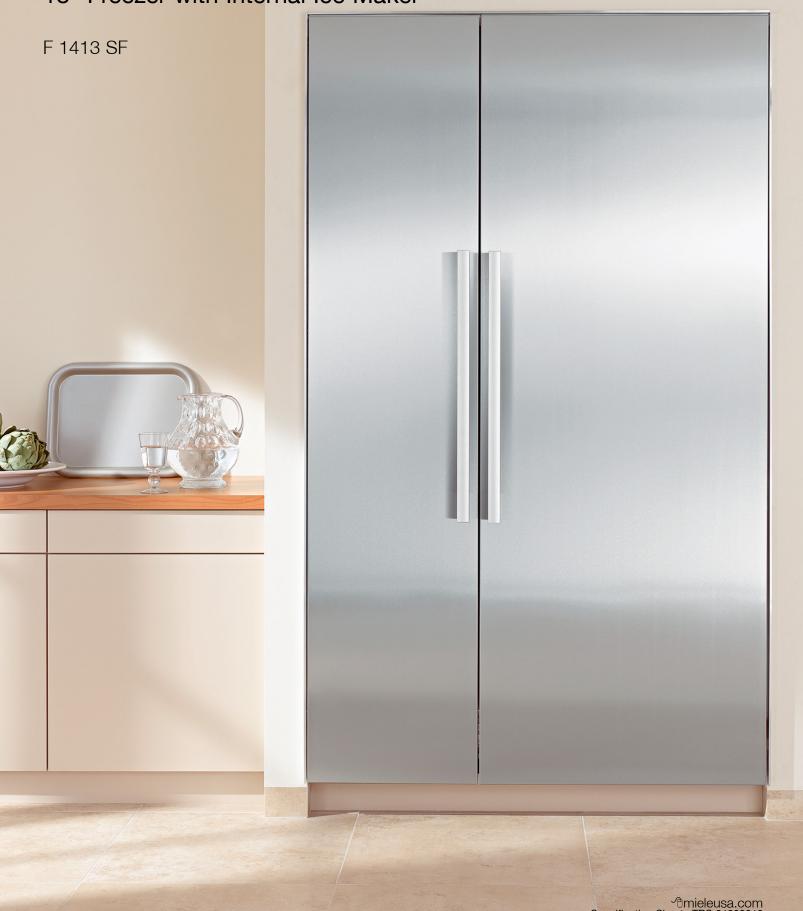

### Built-In

18" Freezer with Internal Ice Maker

#### F 1413 SF

#### Features:

- MasterCool controls
- ClearView lighting system
- Drop and Lock Shelves
- SmartFresh storage drawers
- FullView storage drawers
- Ice maker
- RemoteVision capable
- Acoustic door and temperature alarm
- Optical door and temperature alarm
- Energy Star