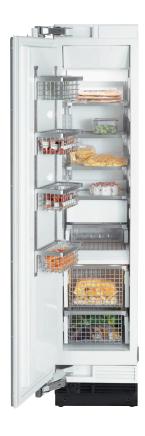

#### Features:

- MasterCool controls
- ClearView lighting system
- Drop and Lock Shelves
- SmartFresh storage drawers
- FullView storage drawers
- Ice maker
- RemoteVision capable
- Acoustic door and temperature alarm
- Optical door and temperature alarm
- Energy Star

| SPECIFICATIONS                                   |                                                                                                                                                                                                                                                                                                                                                                                                 |
|--------------------------------------------------|-------------------------------------------------------------------------------------------------------------------------------------------------------------------------------------------------------------------------------------------------------------------------------------------------------------------------------------------------------------------------------------------------|
| F 1413 SF — Item 37141311USA - Left Hinged       |                                                                                                                                                                                                                                                                                                                                                                                                 |
| Overall Unit Width - Excluding Fascia Dimension  | 17³/₄" (451 mm)                                                                                                                                                                                                                                                                                                                                                                                 |
| Overall Unit Height - Excluding Fascia Dimension | 84" (2134 mm)                                                                                                                                                                                                                                                                                                                                                                                   |
| Overall Unit Depth - Excluding Fascia Dimension  | 24" (610 mm)                                                                                                                                                                                                                                                                                                                                                                                    |
| Overall Fascia Dimensions                        | 18½" (470 mm) W x 84½" (2146 mm) H<br>x ¾" (19 mm) D                                                                                                                                                                                                                                                                                                                                            |
| Niche                                            |                                                                                                                                                                                                                                                                                                                                                                                                 |
| Minimum Cabinet Opening Width*                   | 18" (457 mm)*                                                                                                                                                                                                                                                                                                                                                                                   |
| Minimum Cabinet Opening Height                   | 84" (2134 mm)                                                                                                                                                                                                                                                                                                                                                                                   |
| Minimum Cabinet Opening Depth                    | 24" (610 mm)                                                                                                                                                                                                                                                                                                                                                                                    |
| Interior Volume                                  |                                                                                                                                                                                                                                                                                                                                                                                                 |
| Freezer Volume                                   | 8.39 cu-ft (237.6 L)                                                                                                                                                                                                                                                                                                                                                                            |
| Plumbing                                         |                                                                                                                                                                                                                                                                                                                                                                                                 |
| Water Supply Requirements                        | Connect to a cold water supply only. Do not connect to a low-mineral or a reverse osmosis system. Must be connected to a shut-off valve. The water shut-off valve must be accessible after installation. The water pressure must be between 25 psi (1.7 bar) and may not exceed 80 psi (5.5 bar). If the pressure is higher than 80 psi (5.5 bar), a pressure reducing valve must be installed. |
| Water Connection Line                            | Standard 1/4" O.D flexible water line needed. The maximum outer diameter of the water pipe (without fittings): 3/8" (10 mm). Water line is not included.                                                                                                                                                                                                                                        |
| Electrical                                       |                                                                                                                                                                                                                                                                                                                                                                                                 |
| Electrical Requirements - Volts/Amps             | 110V / 120V, 60Hz, 15 Amps<br>In the case of side-by-side installations,<br>a separate outlet must be used for each<br>appliance.                                                                                                                                                                                                                                                               |
| Power Cord - Plug and length                     | NEMA 5-15 plug, 5 ft (1.52 m)                                                                                                                                                                                                                                                                                                                                                                   |
| Shipping                                         |                                                                                                                                                                                                                                                                                                                                                                                                 |
| Shipping Weight                                  | 354 lbs (160.5 kg)                                                                                                                                                                                                                                                                                                                                                                              |
| Shipping Dimensions                              | 21¹/₄" W x 89³/₄" H x 29¹/₅" D                                                                                                                                                                                                                                                                                                                                                                  |
| Support                                          |                                                                                                                                                                                                                                                                                                                                                                                                 |
| Call Miele                                       | (800) 999-1360                                                                                                                                                                                                                                                                                                                                                                                  |
| Miele Website                                    | ⁴www.mieleusa.com                                                                                                                                                                                                                                                                                                                                                                               |
| 20/20 Link                                       | ⁴02020technologies.com                                                                                                                                                                                                                                                                                                                                                                          |