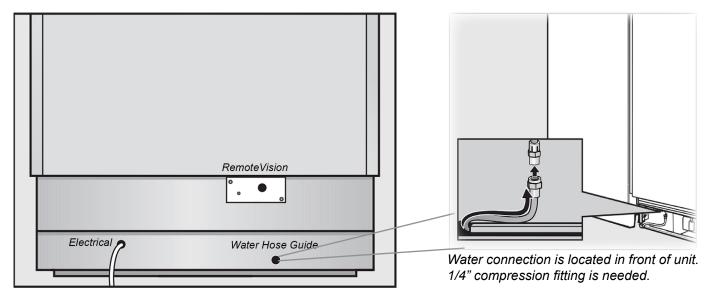

• If design calls for a partition less than 6 5/16" (160 mm) the left unit's cutout will require an additional 1/8" (3 mm) to the

width to allow installation of the Heating Mat.

Power Supply And Water Connection Back View

Electrical - 5 foot (1.52 m) - 120 Volt - 15 Amp - NEMA 5-15 molded plug Water line - 1/4" flexible water line - not included