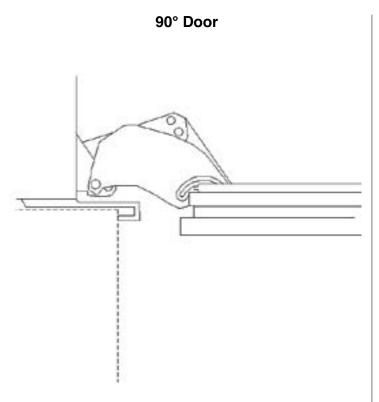

## **HINGING DETAILS**

**NOTE**: Additional space needed depending on the thickness of front panels and handle used.

Freezer units cannot be stop pinned at 90°

115° Door

Door Swing

**NOTE**: Additional space needed depending on the thickness of front panels and handle used.

Freezer units cannot be stop pinned at 90°