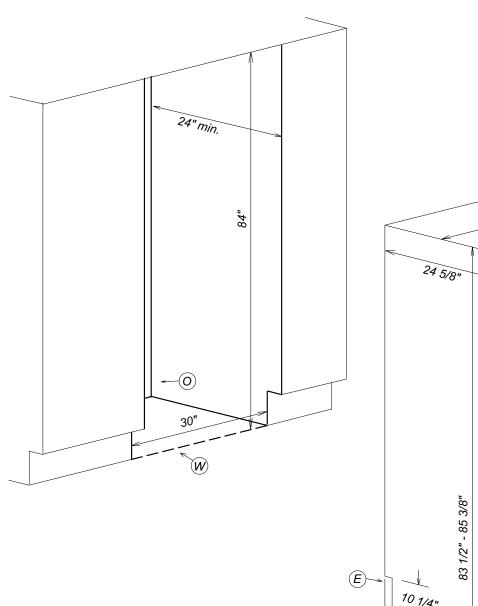

## **Location Codes**

- E 5 foot 120 Volt 15 Amp 3-wire molded plug power supply connects lower left rear
- O Standard NEMA 5-15 Duplex Outlet locate less than 9" above finished floor
- W 1/4" flexible water line tape to floor

## Notes

· All Installations must be done in accordance with local codes