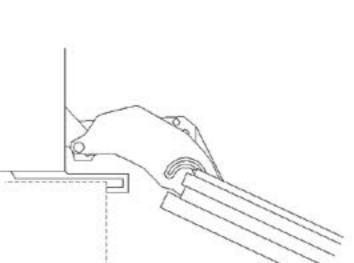

## **HINGING DETAILS**

**NOTE**: Additional space needed depending on the thickness of front panels and handle used.

Freezer units cannot be stop pinned at 90°

115° Door

Door Swing

**NOTE**: Additional space needed depending on the thickness of front panels and handle used.

Freezer units cannot be stop pinned at 90°