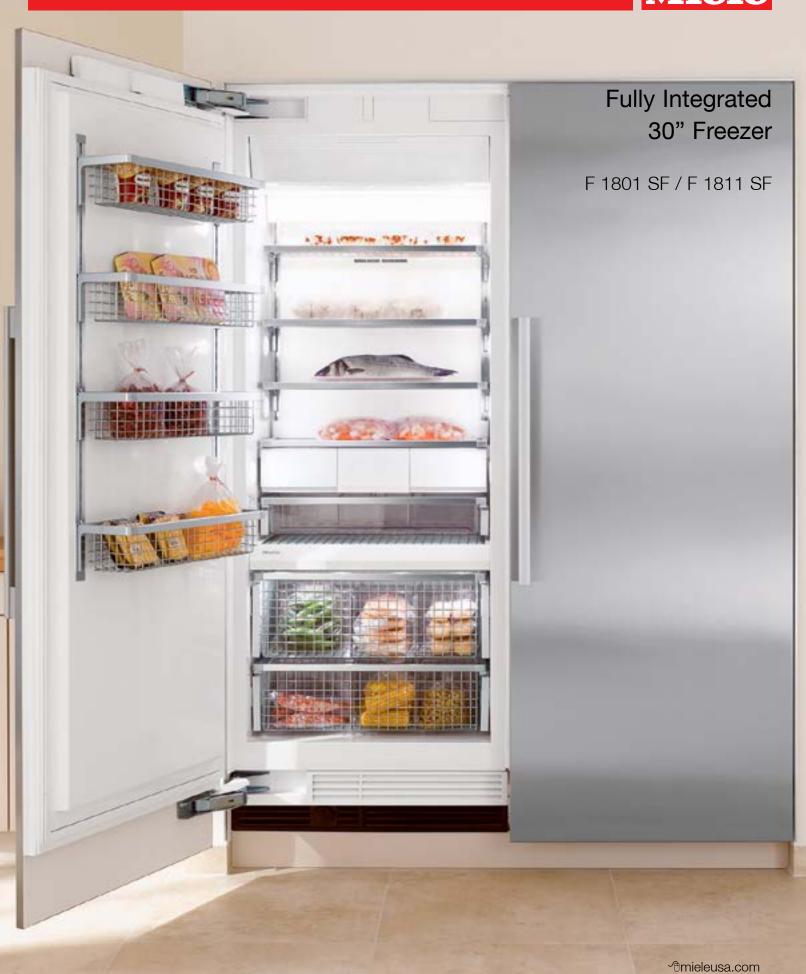

## FOR PROUD INSTALLATION





## **Location Codes**

- E 5 foot 120 Volt 15 Amp 3-wire molded plug power supply connects lower left rear
- O Standard NEMA 5-15 Duplex Outlet locate less than 9" above finished floor
- W 1/4" flexible water line tape to floor

## Notes

· All Installations must be done in accordance with local codes



## **HINGING DETAILS**







**NOTE**: Additional space needed depending on the thickness of front panels and handle used.

Freezer units cannot be stop pinned at 90°



115° Door

Door Swing



**NOTE**: Additional space needed depending on the thickness of front panels and handle used.

Freezer units cannot be stop pinned at 90°