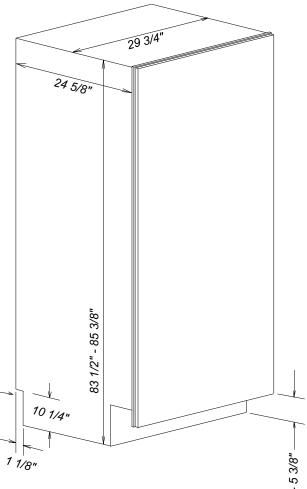

## **Location Codes**

- E 5 foot 120 Volt 15 Amp 3-wire molded plug power supply connects lower left rear
- O Standard NEMA 5-15 Duplex Outlet locate less than 9" above finished floor
- W 1/4" flexible water line tape to floor

## Notes

· All Installations must be done in accordance with local codes