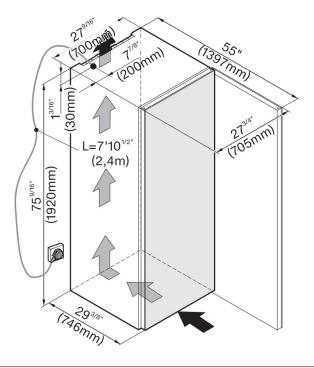

| SPECIFICATIONS                            |                                                                                                                                                                                                 |
|-------------------------------------------|-------------------------------------------------------------------------------------------------------------------------------------------------------------------------------------------------|
| KWT 6832 SGS - Item 36683200USA           |                                                                                                                                                                                                 |
| Overall Unit Width                        | 27³/₄" (705mm)                                                                                                                                                                                  |
| Overall Unit Height                       | 75 <sup>9</sup> / <sub>16</sub> " (1920mm)                                                                                                                                                      |
| Overall Unit Depth                        | 29³/8" (746mm)                                                                                                                                                                                  |
| Door Clearance                            | 25 <sup>5</sup> /8" (651mm)                                                                                                                                                                     |
| Interior Volume                           |                                                                                                                                                                                                 |
| Wine Cooling Volume                       | 17.7 cu-ft (502 L)                                                                                                                                                                              |
| Bottle Capacity Based on Bordeaux Bottles | 178 Bottles *Without Sommelier Set                                                                                                                                                              |
| Operational Altitudes                     |                                                                                                                                                                                                 |
| High Altitude                             | Miele Wine will function up to 4900 ft (1500<br>m) in altitude.<br>At altitudes above 4900 ft (1500 m) there<br>is a risk of the glass door breaking due to<br>changed air pressure conditions. |
| Electrical                                |                                                                                                                                                                                                 |
| Electrical Requirements                   | 110V / 120V, 60Hz, 15 Amps (single)                                                                                                                                                             |
| Power Cord                                | NEMA 5-15 plug, 7' 101/2" (2.4m)                                                                                                                                                                |
| Shipping                                  |                                                                                                                                                                                                 |
| Shipping Weight                           | 347 lbs (157.4 kg)                                                                                                                                                                              |
| Shipping Dimensions                       | 28 <sup>3</sup> / <sub>16</sub> " W x 78" H x 32 <sup>11</sup> / <sub>16</sub> " D                                                                                                              |
| Support                                   |                                                                                                                                                                                                 |
| Call Miele                                | 800.843.7231                                                                                                                                                                                    |
| Miele Website                             | ூwww.mieleusa.com                                                                                                                                                                               |
| 20/20 Link                                | <sup>小</sup> き2020technologies.com                                                                                                                                                              |
|                                           |                                                                                                                                                                                                 |

### APPLIANCE DIMENSIONS

DIMENSIONS Width: 27 <sup>3</sup>/<sub>4</sub>" Height: 75 <sup>9</sup>/<sub>16</sub>" Depth: 29 <sup>3</sup>/<sub>8</sub>"

#### DOOR HINGE SPECIFICATIONS

Note: Door hinge is interchangeable, see manual for further instructions Freestanding unit - does not require cabinetry