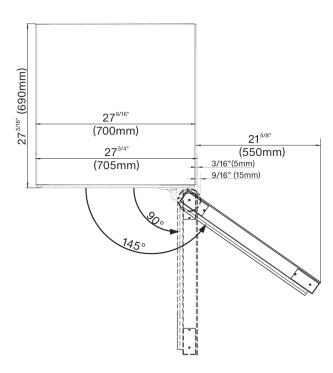

### APPLIANCE DIMENSIONS

DIMENSIONS Width: 27 <sup>3</sup>/<sub>4</sub>" Height: 75 <sup>9</sup>/<sub>16</sub>" Depth: 29 <sup>3</sup>/<sub>8</sub>"

#### DOOR HINGE SPECIFICATIONS

Note: Door hinge is interchangeable, see manual for further instructions Freestanding unit - does not require cabinetry