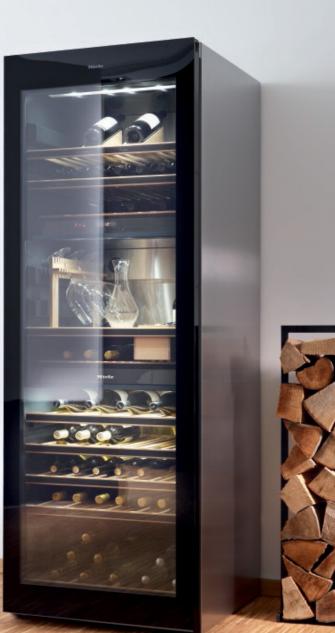

# Freestanding Wine Storage Unit KWT 6832 SGS

#### KWT 6832 SGS

- Features:Freestanding unit
- UV-resistant safety glass
- Soft Close door
- Integrated side handle strip
- Low-vibration compressor
- Active AirClean filter
- DynaCool
- Room for up to 178 bottles\*
- Neck to neck storage
- 13 rack levels with beachwood slats
- 3 Temperature zones
- Door and temperature alarm
- Selector bottle presenter
- ConvinoBox
- Accessory Box
- Glass Holder
- 2 inclinable decanting racks
- FlexiFrame with Noteboard
- Sabbath mode