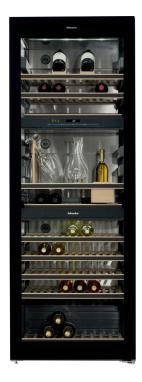

## Freestanding Wine Storage Unit KWT 6832 SGS

#### KWT 6832 SGS

- Features:Freestanding unit
- UV-resistant safety glass
- Soft Close door
- Integrated side handle strip
- Low-vibration compressor
- Active AirClean filter
- DynaCool
- Room for up to 178 bottles\*
- Neck to neck storage
- 13 rack levels with beachwood slats
- 3 Temperature zones
- Door and temperature alarm
- Selector bottle presenter
- ConvinoBox
- Accessory Box
- Glass Holder
- 2 inclinable decanting racks
- FlexiFrame with Noteboard
- Sabbath mode