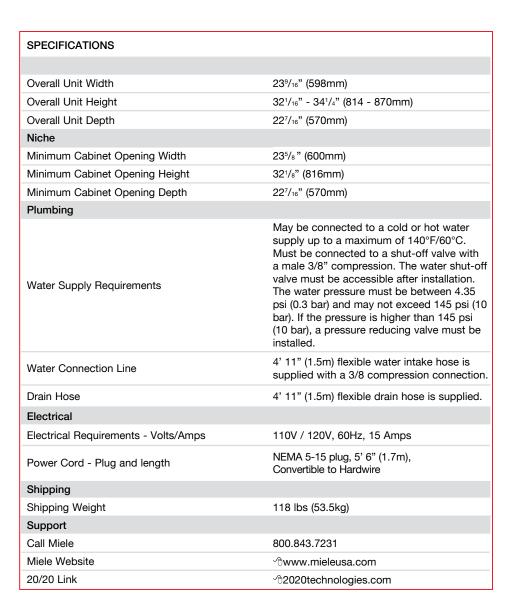

# **Futura Series**

Fully Integrated Dishwashers 6" ToeKick

CLASSIC PLUS G 4970 SCVi LUMEN

G 6560 SCVi





Amieleusa.com Specification Sheets TRS 04042016



Aiele





## INSTALLATION SPECIFICATIONS





#### Custom Panel Istallation

Some Miele dishwashers do not come equipped with a front panel. These dishwashers are designed to accept a custom door panel supplied by a cabinet maker. Miele has a unique panel integration system which allows the dishwasher to align with the surrounding cabinets.



#### **GFVI Installations**

Miele offers pre-fabricated stainless steel panels for all fully integrated units. These panels are designed for various toe-kick heights and offer a choice of handle options. See Miele Product Brochure for more info.

### Acceptable Height Istallation



# Height to underside of countertop

Typical American installation

Miele