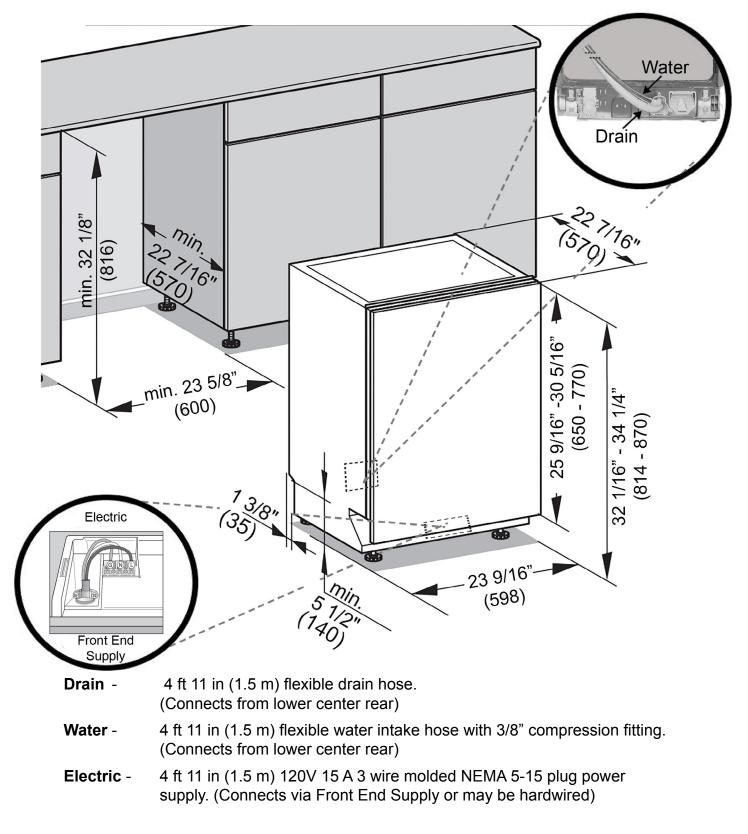

# **Futura Series**

Fully Integrated Dishwashers 6" ToeKick

CLASSIC PLUS G 4970 SCVi LUMEN

G 6560 SCVi





Amieleusa.com Specification Sheets TRS 04042016



Aiele





## INSTALLATION SPECIFICATIONS





#### Custom Panel Istallation

Some Miele dishwashers do not come equipped with a front panel. These dishwashers are designed to accept a custom door panel supplied by a cabinet maker. Miele has a unique panel integration system which allows the dishwasher to align with the surrounding cabinets.



#### **GFVI Installations**

Miele offers pre-fabricated stainless steel panels for all fully integrated units. These panels are designed for various toe-kick heights and offer a choice of handle options. See Miele Product Brochure for more info.

### Acceptable Height Istallation



# Height to underside of countertop

Typical American installation

Miele