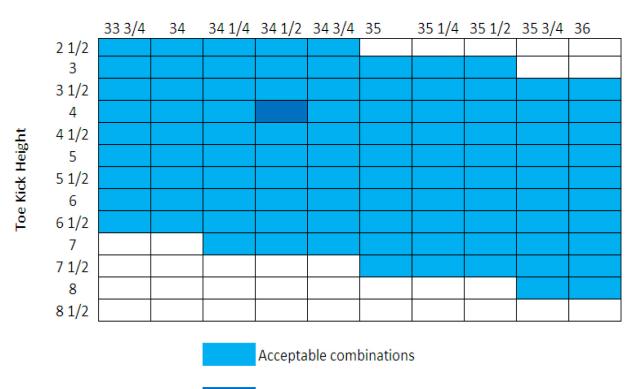

### Acceptable Height Istallation

# Height to underside of countertop

Typical American installation

Miele