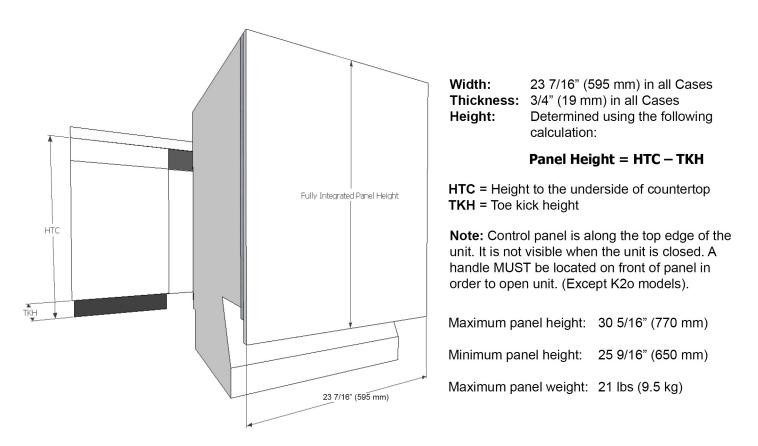

#### Custom Panel Istallation

Some Miele dishwashers do not come equipped with a front panel. These dishwashers are designed to accept a custom door panel supplied by a cabinet maker. Miele has a unique panel integration system which allows the dishwasher to align with the surrounding cabinets.

#### **GFVI Installations**

Miele offers pre-fabricated stainless steel panels for all fully integrated units. These panels are designed for various toe-kick heights and offer a choice of handle options. See Miele Product Brochure for more info.

### Acceptable Height Istallation