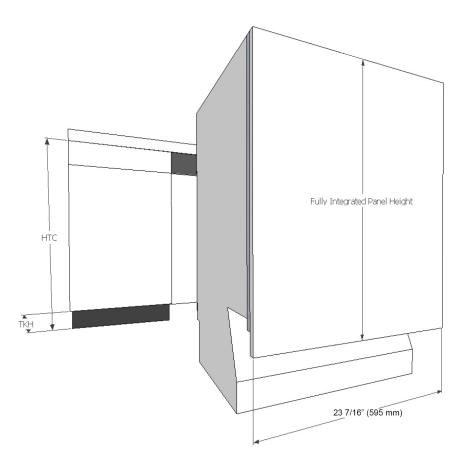

#### **Custom Panel Istallation**

Some Miele dishwashers do not come equipped with a front panel. These dishwashers are designed to accept a custom door panel supplied by a cabinet maker. Miele has a unique panel integration system which allows the dishwasher to align with the surrounding cabinets.

Width: 23 7/16" (595 mm) in all Cases Thickness: 3/4" (19 mm) in all Cases Height: Determined using the following

calculation:

Panel Height = HTC - TKH

**HTC** = Height to the underside of countertop

**TKH** = Toe kick height

**Note:** Control panel is along the top edge of the unit. It is not visible when the unit is closed. A handle MUST be located on front of panel in order to open unit. (Except K2o models).

Maximum panel height: 31 7/8" (810 mm)

Minimum panel height: 27 1/8" (690 mm)

Maximum panel weight: 21 lbs (9.5 kg)