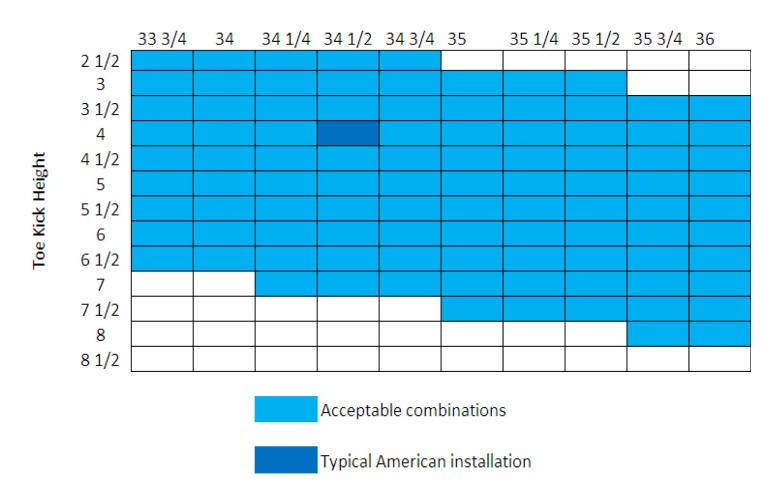

Width: 23 7/16" (595 mm) in all Cases Thickness: 3/4" (19 mm) in all Cases Height: Determined using the following

calculation:

Panel Height = HTC - TKH

**HTC** = Height to the underside of countertop

**TKH** = Toe kick height

**Note:** Control panel is along the top edge of the unit. It is not visible when the unit is closed. A handle MUST be located on front of panel in order to open unit. (Except K2o models).

Maximum panel height: 31 7/8" (810 mm)

Minimum panel height: 27 1/8" (690 mm)

Maximum panel weight: 21 lbs (9.5 kg)

### Acceptable Height Istallation

## Height to underside of countertop