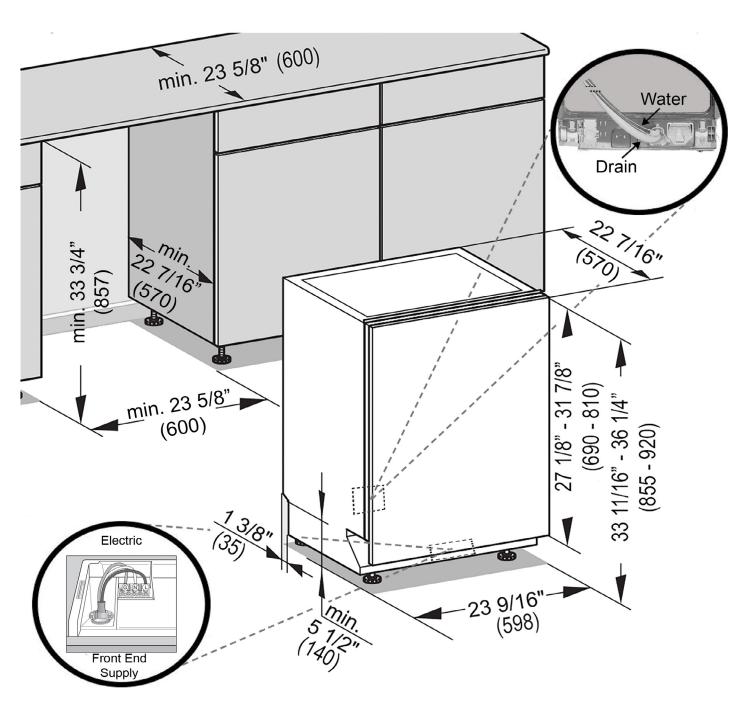

| SPECIFICATIONS                       |                                                                                                                                                                                                                                                                                                                                                                                                            |
|--------------------------------------|------------------------------------------------------------------------------------------------------------------------------------------------------------------------------------------------------------------------------------------------------------------------------------------------------------------------------------------------------------------------------------------------------------|
| PG 8083 SCVi (120 V) -               | Item 61808365USA                                                                                                                                                                                                                                                                                                                                                                                           |
| PG 8083 SCVi (208V - 240V) -         | Item 61808366USA                                                                                                                                                                                                                                                                                                                                                                                           |
| Overall Unit Width                   | 23 <sup>9</sup> / <sub>16</sub> " (598mm)                                                                                                                                                                                                                                                                                                                                                                  |
| Overall Unit Height                  | 33 <sup>11</sup> / <sub>16</sub> " - 36 <sup>1</sup> / <sub>4</sub> " (855 - 920mm)                                                                                                                                                                                                                                                                                                                        |
| Overall Unit Depth                   | 22 <sup>7</sup> / <sub>16</sub> " (570mm)                                                                                                                                                                                                                                                                                                                                                                  |
| Niche                                |                                                                                                                                                                                                                                                                                                                                                                                                            |
| Minimum Cabinet Opening Width        | 23 <sup>5</sup> / <sub>8</sub> " (600mm)                                                                                                                                                                                                                                                                                                                                                                   |
| Minimum Cabinet Opening Height       | 33³/₄" (857mm)                                                                                                                                                                                                                                                                                                                                                                                             |
| Minimum Cabinet Opening Depth        | 22 <sup>7</sup> / <sub>16</sub> " (570mm)                                                                                                                                                                                                                                                                                                                                                                  |
| Plumbing                             |                                                                                                                                                                                                                                                                                                                                                                                                            |
| Water Supply Requirements            | May be connected to a cold or hot water supply up to a maximum of 140°F/60°C. Must be connected to a shut-off valve with a male 3/8" compression. The water shut-off valve must be accessible after installation. The water pressure must be between 4.35 psi (0.3 bar) and may not exceed 145 psi (10 bar). If the pressure is higher than 145 psi (10 bar), a pressure reducing valve must be installed. |
| Water Connection Line                | 4' 11" (1.5 m) flexible water intake hose is supplied with a 3/8" compression connection.                                                                                                                                                                                                                                                                                                                  |
| Drain Hose                           | 4' 11" (1.5 m) flexible drain hose is supplied.                                                                                                                                                                                                                                                                                                                                                            |
| Electrical                           |                                                                                                                                                                                                                                                                                                                                                                                                            |
| Electrical Requirements - Volts/Amps | Item 61808365USA - 110V / 120V, 60Hz, 15A<br>Item 61808366USA - 208V / 240V, 60Hz, 30A<br>(Both units are convertible to hard wire)                                                                                                                                                                                                                                                                        |
| Power Cord - Plug and length         | Item 61808365USA - NEMA 5-15 plug, 6' (1.7m)<br>Item 61808366USA - NEMA 14-30 plug, 6' (1.7m)                                                                                                                                                                                                                                                                                                              |
| Shipping                             |                                                                                                                                                                                                                                                                                                                                                                                                            |
| Shipping Weight                      | 127 lbs (57.5kg)                                                                                                                                                                                                                                                                                                                                                                                           |
| Support                              |                                                                                                                                                                                                                                                                                                                                                                                                            |
| Call Miele                           | 800.843.7231                                                                                                                                                                                                                                                                                                                                                                                               |
| Miele Website                        | ⁴www.mieleusa.com                                                                                                                                                                                                                                                                                                                                                                                          |
|                                      |                                                                                                                                                                                                                                                                                                                                                                                                            |

### **INSTALLATION SPECIFICATIONS**

**Drain** - 4 ft 11 in (1.5 m) flexible drain hose.

(Connects from lower center rear)

**Water** - 4 ft 11 in (1.5 m) flexible water intake hose with 3/8" compression fitting.

(Connects from lower center rear)

Electric - 4 ft 11 in (1.5 m) 120V 15 A 3 wire molded NEMA 5-15 plug power

supply. (Connects via Front End Supply or may be hardwired)