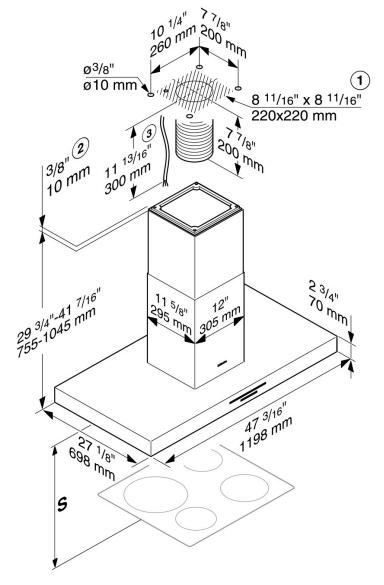

| SPECIFICATIONS               |                                                                                                                                                                                |
|------------------------------|--------------------------------------------------------------------------------------------------------------------------------------------------------------------------------|
| DA 424V-6 - Item 28424655USA |                                                                                                                                                                                |
| Max CFM                      | 625 CFM                                                                                                                                                                        |
| Canopy Dimensions            | 47³/₁₅" (1198mm) W x 2³/₄" (70mm) H x<br>27¹/₅" (698mm) D                                                                                                                      |
| Height                       | 29 <sup>3</sup> / <sub>4</sub> " (755mm) - 41 <sup>7</sup> / <sub>16</sub> " (1045mm)                                                                                          |
| Chimney Dimensions           | 12" (305mm) W x 11⁵/₃" (295mm) D                                                                                                                                               |
| Electrical                   |                                                                                                                                                                                |
| Electrical Requirements      | 120 V, 60 Hz, 15 Amps                                                                                                                                                          |
| Power Cord Requirements      | The hood must be hard wired. Power cord will need to be a minimum $11^{13}/_{16}$ " (300 mm) in length is required between the ceiling and the hood connectors. (Not suppiled) |
| Exhaust Duct                 |                                                                                                                                                                                |
| Recommened Duct Diameter     | 6" (150mm)                                                                                                                                                                     |
| Shipping                     |                                                                                                                                                                                |
| Shipping Weight              | 107.8 lbs (49kg)                                                                                                                                                               |
| Support                      |                                                                                                                                                                                |
| Call Miele                   | 800.843.7231                                                                                                                                                                   |
| Miele Website                | ℃ www.mieleusa.com                                                                                                                                                             |
| 20/20 Link                   | ි 2020 technologies.com                                                                                                                                                        |
|                              |                                                                                                                                                                                |

#### **PRODUCT VIEW**

- 1) Mounting area for exhaust ducting and power cable.
- 2) Alternative installation with spacer frame
- 3) A power cord is required to connect the hood to the power supply. (Not supplied)Exhaust connection diameter 6" (150 mm)
- S) Distance between cooktop and ventilation hood. Please see manual for further detail.