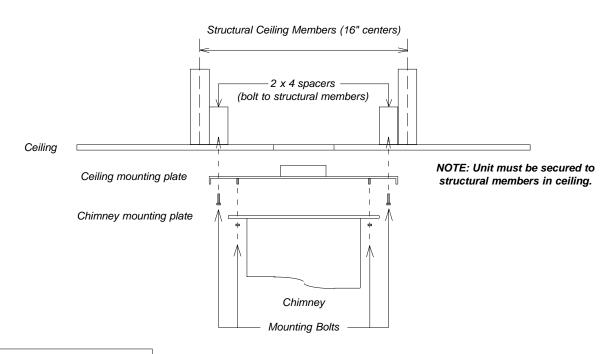

## Notes

- Center unit over cooking surface
- Bolt spacers to structural members
- Attach ceiling mounting plate to spacers in ceiling using supplied mounting bolts
- External ducting connects to ceiling mounting plate
- Connect chimney mounting plate to ceiling mounting plate using supplied mounting bolts.