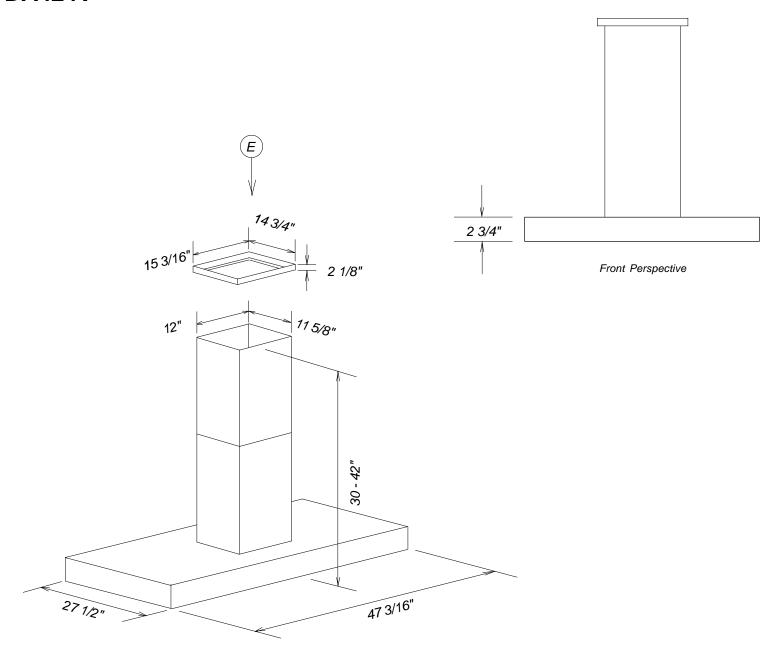

# Product Dimensions Motorized Island Hood DA424V

## Location Codes

E - 120 Volt - 15 Amp 3-wire power supply connects at top of chimney.

## Notes

- All installations must be done in accordance with local codes.
- Mounting plate must be used.
- 6" duct connects to mounting plate at top of chimney.