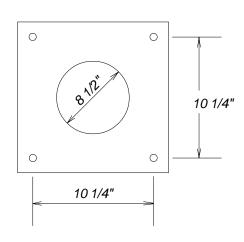

# Product Dimensions Motorized Island Hood DA424V





## Location Codes

E - 120 Volt - 15 Amp 3-wire power supply connects at top of chimney.

## Notes

- All installations must be done in accordance with local codes.
- Mounting plate must be used.
- 6" duct connects to mounting plate at top of chimney.

## Installation Dimensions Motorized Island Hood



Ceiling mounting plate

Chimney mounting plate



### Ceiling Mounting Plate Detail





## Notes

- Center unit over cooking surface
- Bolt spacers to structural members
- Attach ceiling mounting plate to spacers in ceiling using supplied mounting bolts
- External ducting connects to ceiling mounting plate
- Connect chimney mounting plate to ceiling mounting plate using supplied mounting bolts.