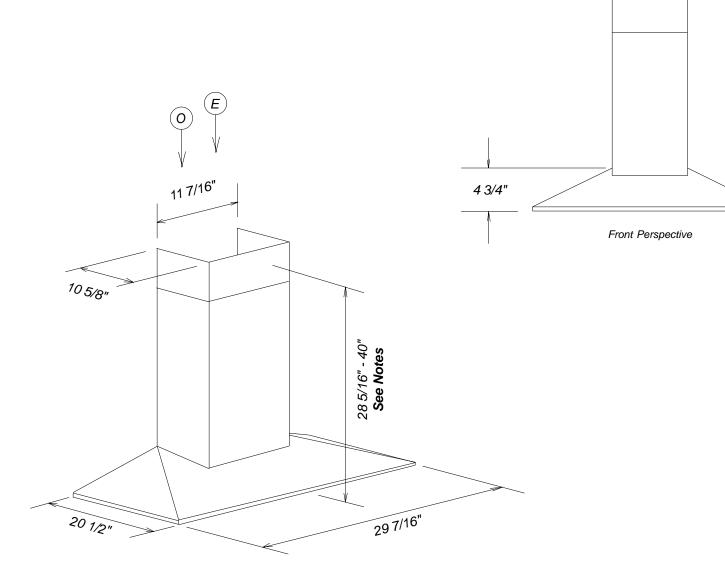

#### NOTE: Drawing is not to scale. SPECIFICATION SHEETS 021111

# Product Dimensions Decorator Wall Hood DA 398-5

### Location Codes

- E 110 Volt 15 Amp 3-wire power supply connects through top or rear of chimney.
- O Standard 110 Volt Oultlet

### Notes

- All installations must be done in accordance with local codes.
- Recirculation: 32 11/16" 45 1/4"
- 6" duct connects to blower system inside chimney.