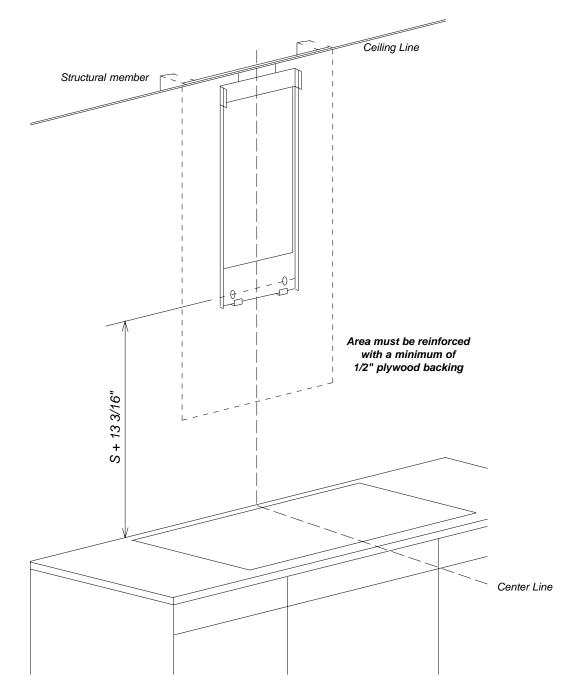

# Installation Dimensions Decorator Wall Hoods DA 398-5

#### Notes

- Center unit over cooking surface
- Distance "S" is determined by the cooking surface. Minimum distance "S" is:
  - 18" for electric surfaces
- 26" for gas surfaces
  Area behind mounting plates **MUST** be reinforced using a minimum of 1/2" plywood. Reinforcing material should be affixed to structural wall members