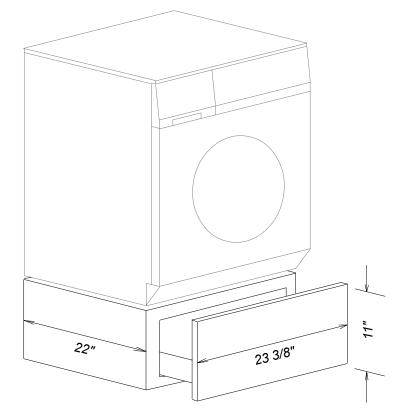

# **Product Dimensions** Laundry Stand WTS410 - White Only

Notes

- For use with both large and super capacity washers or tumble dryers.
- All installations must be done in accordnace with local codes