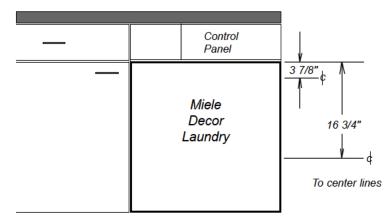

# Panel Information Integrated Laundry W3039i Decor Unit

These units come equipped with a full size white front panel. These units are also designed to either accept a thin insert or a custom front panel supplied by the custom cabinet maker.

Sizes are as follows:

#### Version 1 - Thin insert

Width:23 1/4" for all machinesThickness:up to 1/8"Height:25" in all cases

With this version, a thin white frame will be exposed after installation

#### Version 2 - Custom Front Panel

Width:23 3/8" for all machinesThickness:up to 3/4"Height:Up to 25"

With this version, the existing front panel is removed and replaced by the new custom panel