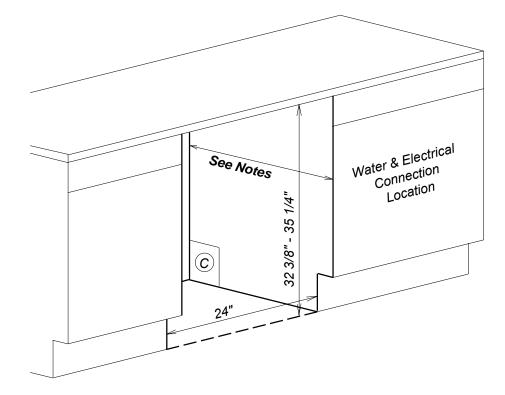

## **Cut-out Dimensions** Built-in Installations Large Capacity Laundry Products

#### Location Codes

C - Cutout for Electric and Vent or Drain pass-through. Adjust according to duct or drain location.

Notes

 Needed depth will vary by model number: W3033-W3035: 24" minimum W3039i: 25" minimum

• Typically requires removal of unit's lid. Out of box unit height dimension withoutlid is 32 5/16" - 32 11/16".