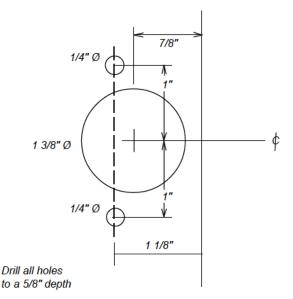

### **Hinge Notches**

In certain installations, notches will be required to accomodate the hinges in the front panel.

Note: To insure access to customer servicable features, a minimum 4" toe kick above finished floor (AFF) is required.

### Notch Pattern

For this installation, drill the following pattern in the appropriate locations.