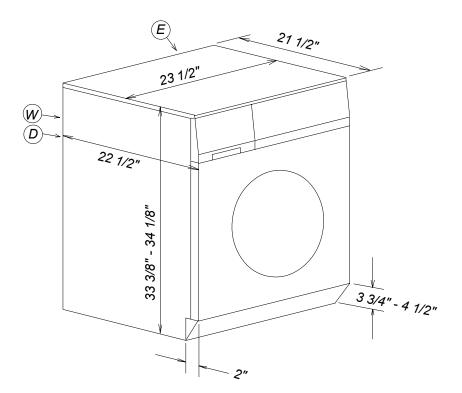

### Product Dimensions Large Capacity Washing Machine Angled control W3035 / W3037

|     | Location Codes                                                                                              |  |
|-----|-------------------------------------------------------------------------------------------------------------|--|
| D - | 5 foot flexible drain hose connects upper left rear.                                                        |  |
| E - | 120 Volt, 15 Amp 5 foot molded plug<br>power supply connects upper right rear<br>(NEMA 5-15 Configuration). |  |
| W - | 5 foot separate flexible hot and cold water intake hoses connect upper left rear.                           |  |
|     | Notes                                                                                                       |  |

• See "Cut-out Dimensions" sheet for undercounter or built-in space requirements

• Remove transport struts in rear of machine before installation.

NOTE: Drawing is not to scale. SPECIFICATION SHEETS 08262011