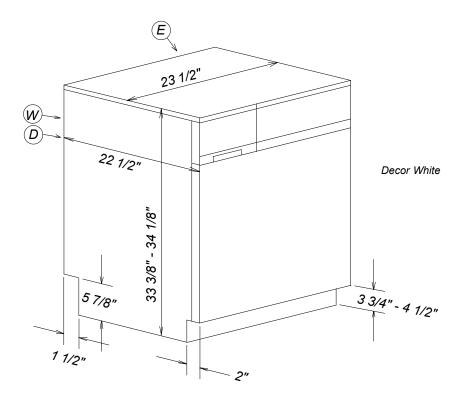

## **Product Dimensions** Large Capacity Washing Machines Flat controls - Decor Unit W3039i

|                                                             | Location Codes                                                    |  |
|-------------------------------------------------------------|-------------------------------------------------------------------|--|
| D -                                                         | 5 foot flexible drain hose connects                               |  |
| E -                                                         | upper left rear.<br>120 Volt, 15 Amp 5 foot molded plug           |  |
|                                                             | power supply connects upper right rear (NEMA 5-15 Configuration). |  |
| W -                                                         | 5 foot separate flexible hot and cold                             |  |
|                                                             | water intake hoses connect upper left rear.                       |  |
|                                                             | Notes                                                             |  |
| All installations must be done in accordance with local cod |                                                                   |  |

• See "Cut-out Dimensions" sheet for undercounter or built-in space requirements

• Remove transport struts in rear of machine before installation.