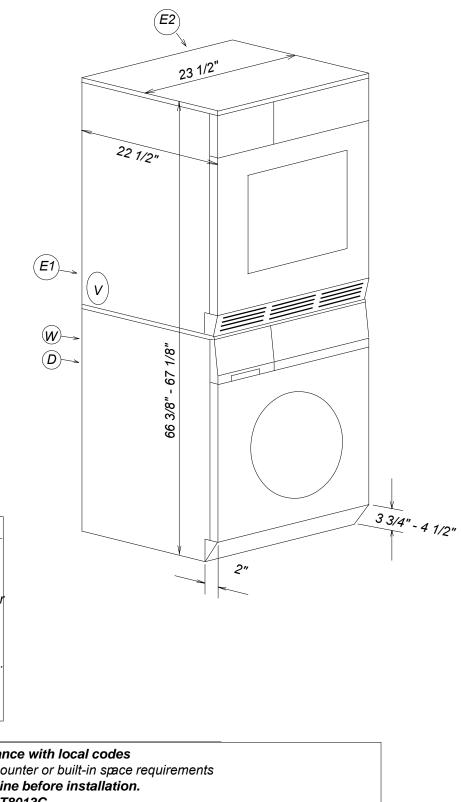

# **Product Dimensions** Stacked Washer & Dryer Example Combination W3037 + T8003

- Location Codes 5 foot flexible drain hose connects
- D 5 foot flexible drain hose connects upper left rear.
  E1 - 120 Volt, 15 Amp 5 foot molded plug
- power supply connects upper right rear (NEMA 5-15 Configuration). E2 - 208/240 Volt, 30 Amp 5 foot molded
- plug power supply connects upper right rear (NEMA 14-30 Configuration).
- W 5 foot separate flexible hot and cold water intake hoses connect upper left rear.

Notes

- All installations must be done in accordance with local codes
- See "Cut-out Dimensions" sheet for undercounter or built-in space requirements
- Remove transport struts in rear of machine before installation.
- WTV 407 Stacking kit for W3033, T8003, T8013C
- WTV 410 Stacking kit for W3039i / T8019Ci
- WTV 419 Stacking kit for W3035 / T8005