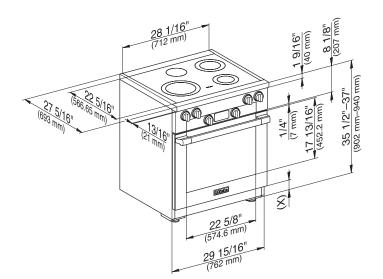

### 12298850

| SPECIFICATIONS                   |                                                                                                           |
|----------------------------------|-----------------------------------------------------------------------------------------------------------|
| Overall Unit Dimensions          | 2915/16" (760 mm) W x<br>351/2" — 37" (902 — 940 mm) H x<br>261/2" (678 mm) D<br>[Depth to control panel] |
| Niche                            |                                                                                                           |
| Minimum Cabinet Niche<br>Opening | 30" (762 mm) W x<br>351/2" (902 mm) H                                                                     |
| Electrical                       |                                                                                                           |
| Electrical Requirements          | 120/208-240V, 60Hz, 50 Amps                                                                               |
| Power Cord                       | NEMA 14-50 plug, 5 ft (1.52 m)                                                                            |
| Shipping                         |                                                                                                           |
| Shipping Weight                  | 307 lbs (140 kg)                                                                                          |

## PRODUCT DIMENSIONS

#### ADDITIONAL PRODUCT DIMENSIONS

#### Rear View

E = Electrical connection

Side View

(w) Depending on the appliance height adjustment: 5"–6 1/2" (127–165.1 mm)

**Bullnose Details** 