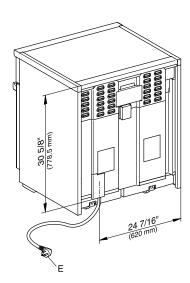

#### Rear View

E = Electrical connection

Side View

(w) Depending on the appliance height adjustment: 5"–6 1/2" (127–165.1 mm)

**Bullnose Details** 