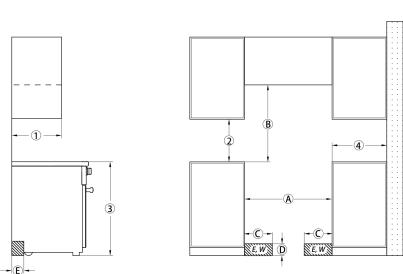

(c), (b), (c) The shaded area represents the installation area for the connections:

E = Electrical connection,

W = Water connection (only HR 1622)

| Position | Dimensions                                                                                   | Description                                                                                                |                                   |  |
|----------|----------------------------------------------------------------------------------------------|------------------------------------------------------------------------------------------------------------|-----------------------------------|--|
| 1        | 13" (330 mm)                                                                                 | Maximum depth of top cabinet                                                                               |                                   |  |
| 2        | 18" (547 mm)                                                                                 | Minimum distance to bottom edge of top cabinet                                                             |                                   |  |
| 3        | 35 1/2"–37"<br>(901–940 mm)                                                                  | Distance from the floor to cooktop surface                                                                 |                                   |  |
| A        | min. 30"<br>(762 mm)                                                                         | Niche width                                                                                                |                                   |  |
| В        | 30" (762 mm)                                                                                 | Minimum distance between the top of the cooking area and the bottom of an unprotected combustible surface. |                                   |  |
|          | or 24" (609 mm)                                                                              | Minimum distance to a protected<br>surface or when a Miele Ventilation<br>installed.                       |                                   |  |
|          | For all other hoods please consult the manufacturer's specifications for required distances. |                                                                                                            |                                   |  |
| C        | approx.<br>10 13/16" (274 mm)                                                                | Maximum connection width right and left                                                                    | Position of<br>the wall<br>socket |  |
| D        | approx. 4<br>1/2" (115 mm)                                                                   | Maximum connection height                                                                                  |                                   |  |
| E        | approx. 2<br>13/16" (72 mm)                                                                  | Maximum connection depth                                                                                   |                                   |  |