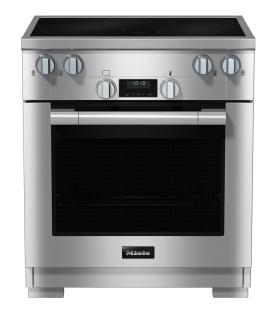

## HR 1422-3 I

30" Induction Range

## Features:

- Turn dial operation with display –DirectSelect
- State-of-the-art cooktop technology four induction cooking zones
- Fast heating time and even heat distribution TwinPower
- Minimal cleaning effort Selfcleaning
- Easy opening & closing noise and vibration absorbers