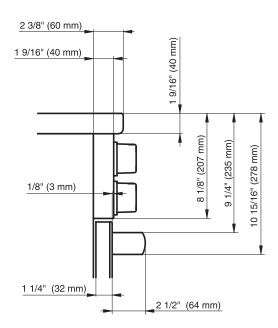

#### Rear View

E = Electrical connection

Side View

(w) Depending on the appliance height adjustment: 5"–6 1/2" (127–165.1 mm)

**Bullnose Details** 