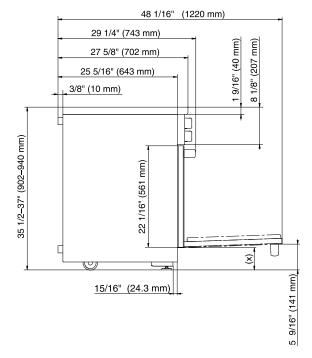

## PRODUCT DIMENSIONS

#### ADDITIONAL PRODUCT DIMENSIONS

#### Rear View

E = Electrical connection

Side View

(w) Depending on the appliance height adjustment: 5"–6 1/2" (127–165.1 mm)

**Bullnose Details** 