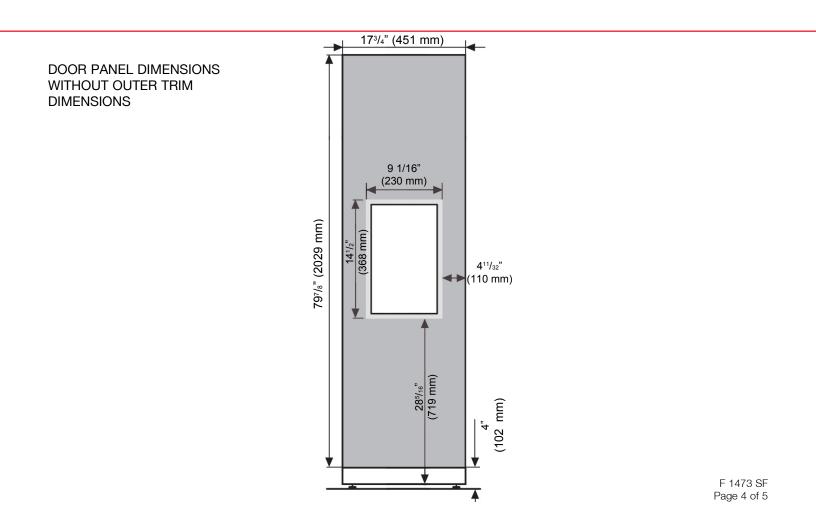

### SPECIFICATIONS

| SPECIFICATIONS                                   |                                                                                                                                                                                                                                                                                                                                                                                                                         |
|--------------------------------------------------|-------------------------------------------------------------------------------------------------------------------------------------------------------------------------------------------------------------------------------------------------------------------------------------------------------------------------------------------------------------------------------------------------------------------------|
| F 1473 SF - Item 37147311USA - Left Hinged       |                                                                                                                                                                                                                                                                                                                                                                                                                         |
| Overall Unit Width - Excluding Fascia Dimension  | 17³/₄" (451 mm)                                                                                                                                                                                                                                                                                                                                                                                                         |
| Overall Unit Height - Excluding Fascia Dimension | 84" (2134 mm)                                                                                                                                                                                                                                                                                                                                                                                                           |
| Overall Unit Depth - Excluding Fascia Dimension  | 24" (610 mm)                                                                                                                                                                                                                                                                                                                                                                                                            |
| Overall Fascia Dimensions                        | 18¹/2" (470 mm) W x 84¹/2" (2146 mm) H<br>x ³/4" (19 mm) D                                                                                                                                                                                                                                                                                                                                                              |
| Niche                                            |                                                                                                                                                                                                                                                                                                                                                                                                                         |
| Minimum Cabinet Opening Width                    | 18" (457 mm)                                                                                                                                                                                                                                                                                                                                                                                                            |
| Minimum Cabinet Opening Height                   | 84" (2134 mm)                                                                                                                                                                                                                                                                                                                                                                                                           |
| Minimum Cabinet Opening Depth                    | 24" (610 mm)                                                                                                                                                                                                                                                                                                                                                                                                            |
| Interior Volume                                  |                                                                                                                                                                                                                                                                                                                                                                                                                         |
| Freezer Volume                                   | 7.58 cu-ft (214.6 L)                                                                                                                                                                                                                                                                                                                                                                                                    |
| Plumbing                                         |                                                                                                                                                                                                                                                                                                                                                                                                                         |
| Water Supply Requirements                        | Connect to a cold water supply only. Do not<br>connect to a low-mineral or a reverse<br>osmosis system. Must be connected to a<br>shut-off valve. The water shut-off valve must<br>be accessible after installation. The water<br>pressure must be between 25 psi (1.7 bar)<br>and may not exceed 80 psi (5.5 bar). If the<br>pressure is higher than 80 psi (5.5 bar), a<br>pressure reducing valve must be installed. |
| Water Connection Line                            | Standard 1/4" O.D flexible water line needed.<br>The maximum outer diameter of the water<br>pipe (without fittings): 3/8" (10 mm). Water<br>line is not included.                                                                                                                                                                                                                                                       |
| Electrical                                       |                                                                                                                                                                                                                                                                                                                                                                                                                         |
| Electrical Requirements - Volts/Amps             | 110V / 120V, 60Hz, 15 Amps<br>In the case of side-by-side installations,<br>a separate outlet must be used for each<br>appliance.                                                                                                                                                                                                                                                                                       |
| Power Cord - Plug and length                     | NEMA 5-15 plug, 5 ft (1.52 m)                                                                                                                                                                                                                                                                                                                                                                                           |
| Shipping                                         |                                                                                                                                                                                                                                                                                                                                                                                                                         |
| Shipping Weight                                  | 329.5 lbs (149.5 kg)                                                                                                                                                                                                                                                                                                                                                                                                    |
| Shipping Dimensions                              | 21 <sup>1</sup> / <sub>4</sub> " W x 89 <sup>3</sup> / <sub>4</sub> " H x 29 <sup>1</sup> / <sub>8</sub> " D                                                                                                                                                                                                                                                                                                            |
| Support                                          |                                                                                                                                                                                                                                                                                                                                                                                                                         |
| Call Miele                                       | (800) 999-1360                                                                                                                                                                                                                                                                                                                                                                                                          |
| Miele Website                                    | <sup>-</sup> <sup></sup> www.mieleusa.com                                                                                                                                                                                                                                                                                                                                                                               |
| 20/20 Link                                       | <sup>-</sup> <sup>1</sup> 2020technologies.com                                                                                                                                                                                                                                                                                                                                                                          |
| Please note the following:                       |                                                                                                                                                                                                                                                                                                                                                                                                                         |