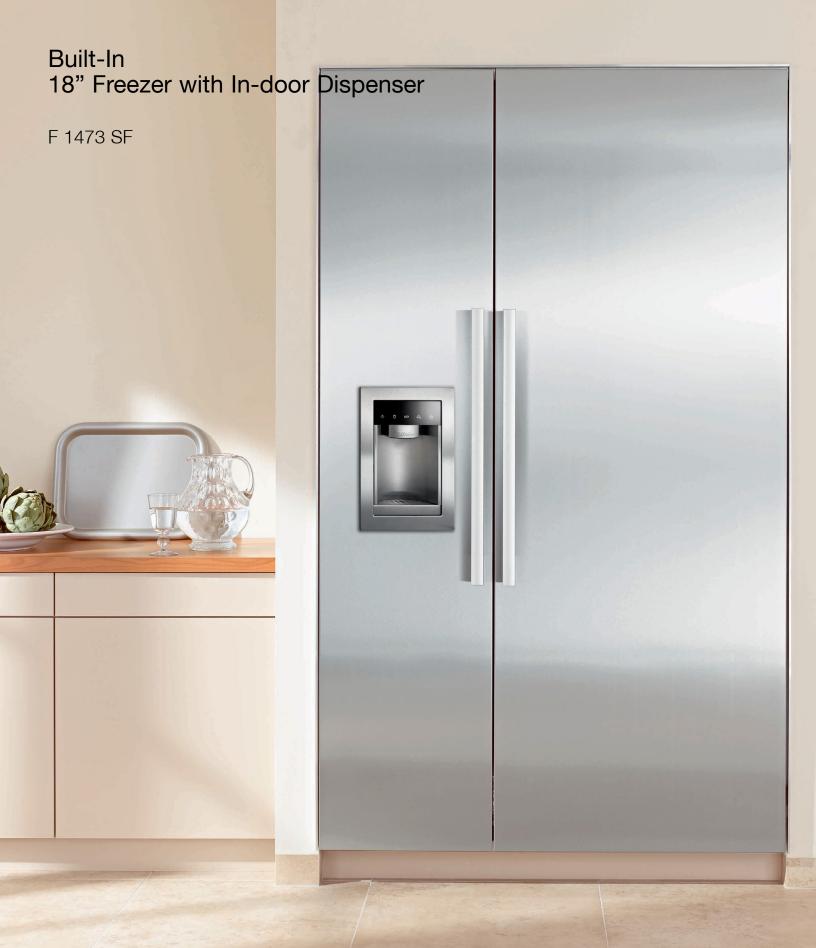

#### F 1473 SF Features:

- MasterCool controls
- ClearView lighting system
- Drop and Lock Shelves
- SmartFresh storage drawers
- FullView storage drawers
- In door Ice/Water dispenser
- RemoteVision capable
- Acoustic door and temperature alarm
- Optical door and temperature alarm
- Energy Star