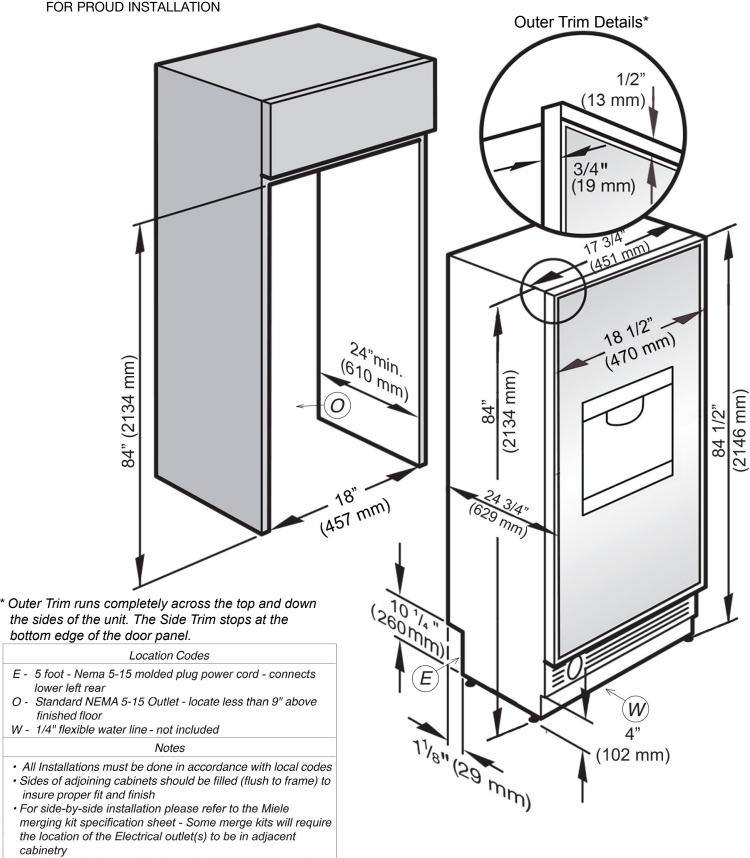

### SPECIFICATIONS

| SPECIFICATIONS                                   |                                                                                                                                                                                                                                                                                                                                                                                                                         |
|--------------------------------------------------|-------------------------------------------------------------------------------------------------------------------------------------------------------------------------------------------------------------------------------------------------------------------------------------------------------------------------------------------------------------------------------------------------------------------------|
| F 1473 SF - Item 37147311USA - Left Hinged       |                                                                                                                                                                                                                                                                                                                                                                                                                         |
| Overall Unit Width - Excluding Fascia Dimension  | 17³/₄" (451 mm)                                                                                                                                                                                                                                                                                                                                                                                                         |
| Overall Unit Height - Excluding Fascia Dimension | 84" (2134 mm)                                                                                                                                                                                                                                                                                                                                                                                                           |
| Overall Unit Depth - Excluding Fascia Dimension  | 24" (610 mm)                                                                                                                                                                                                                                                                                                                                                                                                            |
| Overall Fascia Dimensions                        | 18¹/2" (470 mm) W x 84¹/2" (2146 mm) H<br>x ³/4" (19 mm) D                                                                                                                                                                                                                                                                                                                                                              |
| Niche                                            |                                                                                                                                                                                                                                                                                                                                                                                                                         |
| Minimum Cabinet Opening Width                    | 18" (457 mm)                                                                                                                                                                                                                                                                                                                                                                                                            |
| Minimum Cabinet Opening Height                   | 84" (2134 mm)                                                                                                                                                                                                                                                                                                                                                                                                           |
| Minimum Cabinet Opening Depth                    | 24" (610 mm)                                                                                                                                                                                                                                                                                                                                                                                                            |
| Interior Volume                                  |                                                                                                                                                                                                                                                                                                                                                                                                                         |
| Freezer Volume                                   | 7.58 cu-ft (214.6 L)                                                                                                                                                                                                                                                                                                                                                                                                    |
| Plumbing                                         |                                                                                                                                                                                                                                                                                                                                                                                                                         |
| Water Supply Requirements                        | Connect to a cold water supply only. Do not<br>connect to a low-mineral or a reverse<br>osmosis system. Must be connected to a<br>shut-off valve. The water shut-off valve must<br>be accessible after installation. The water<br>pressure must be between 25 psi (1.7 bar)<br>and may not exceed 80 psi (5.5 bar). If the<br>pressure is higher than 80 psi (5.5 bar), a<br>pressure reducing valve must be installed. |
| Water Connection Line                            | Standard 1/4" O.D flexible water line needed.<br>The maximum outer diameter of the water<br>pipe (without fittings): 3/8" (10 mm). Water<br>line is not included.                                                                                                                                                                                                                                                       |
| Electrical                                       |                                                                                                                                                                                                                                                                                                                                                                                                                         |
| Electrical Requirements - Volts/Amps             | 110V / 120V, 60Hz, 15 Amps<br>In the case of side-by-side installations,<br>a separate outlet must be used for each<br>appliance.                                                                                                                                                                                                                                                                                       |
| Power Cord - Plug and length                     | NEMA 5-15 plug, 5 ft (1.52 m)                                                                                                                                                                                                                                                                                                                                                                                           |
| Shipping                                         |                                                                                                                                                                                                                                                                                                                                                                                                                         |
| Shipping Weight                                  | 329.5 lbs (149.5 kg)                                                                                                                                                                                                                                                                                                                                                                                                    |
| Shipping Dimensions                              | 21 <sup>1</sup> / <sub>4</sub> " W x 89 <sup>3</sup> / <sub>4</sub> " H x 29 <sup>1</sup> / <sub>8</sub> " D                                                                                                                                                                                                                                                                                                            |
| Support                                          |                                                                                                                                                                                                                                                                                                                                                                                                                         |
| Call Miele                                       | (800) 999-1360                                                                                                                                                                                                                                                                                                                                                                                                          |
| Miele Website                                    | <sup>-</sup> <sup></sup> www.mieleusa.com                                                                                                                                                                                                                                                                                                                                                                               |
| 20/20 Link                                       | <sup>-</sup> <sup>1</sup> 2020technologies.com                                                                                                                                                                                                                                                                                                                                                                          |
| Please note the following:                       |                                                                                                                                                                                                                                                                                                                                                                                                                         |

Please note the following:

- This specification sheet is for a single built-in unit.
- When combining multiple MasterCool units side-by-side, please refer to the Merging Kit specification sheet.

\*If design calls for a partition less than  $6^{5/16}$ " (160 mm) the left unit's cutout will require an additional 1/s" (3 mm) to the width to allow installation of the Heating Mat/Merge Kit.

• If design calls for a partition less than 6 5/16" (160 mm) the left unit's cutout will require an additional 1/8" (3 mm) to the width to allow installation of the Heating Mat.

POWER SUPPLY AND WATER CONNECTION BACK VIEW