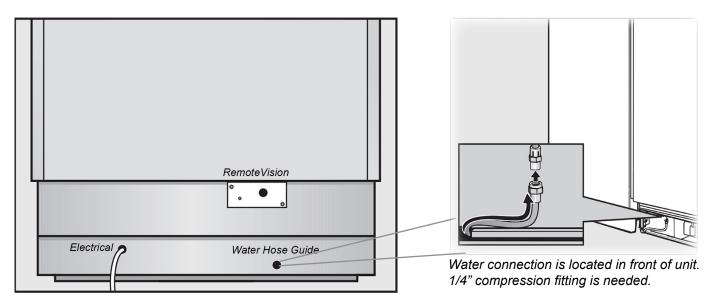

Electrical - 5 foot (1.52 m) - 120 Volt - 15 Amp - NEMA 5-15 molded plug Water line - 1/4" flexible water line - not included

HINGING DETAILS

**NOTE**: Additional space needed depending on the thickness of front panels and handle used. **Freezer units cannot be stop pinned at 90°**