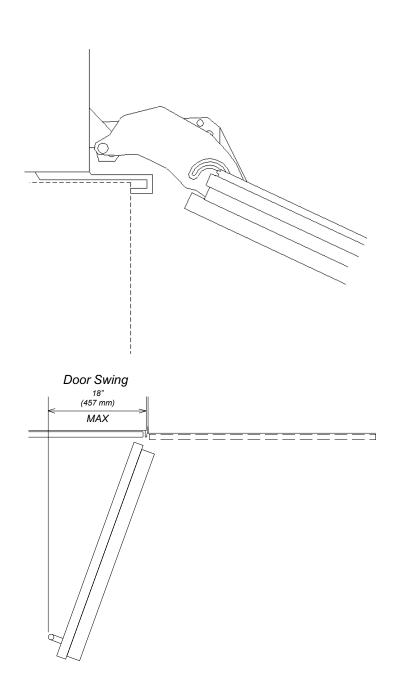

Electrical - 5 foot (1.52 m) - 120 Volt - 15 Amp - NEMA 5-15 molded plug Water line - 1/4" flexible water line - not included

HINGING DETAILS

**NOTE**: Additional space needed depending on the thickness of front panels and handle used. **Freezer units cannot be stop pinned at 90°**