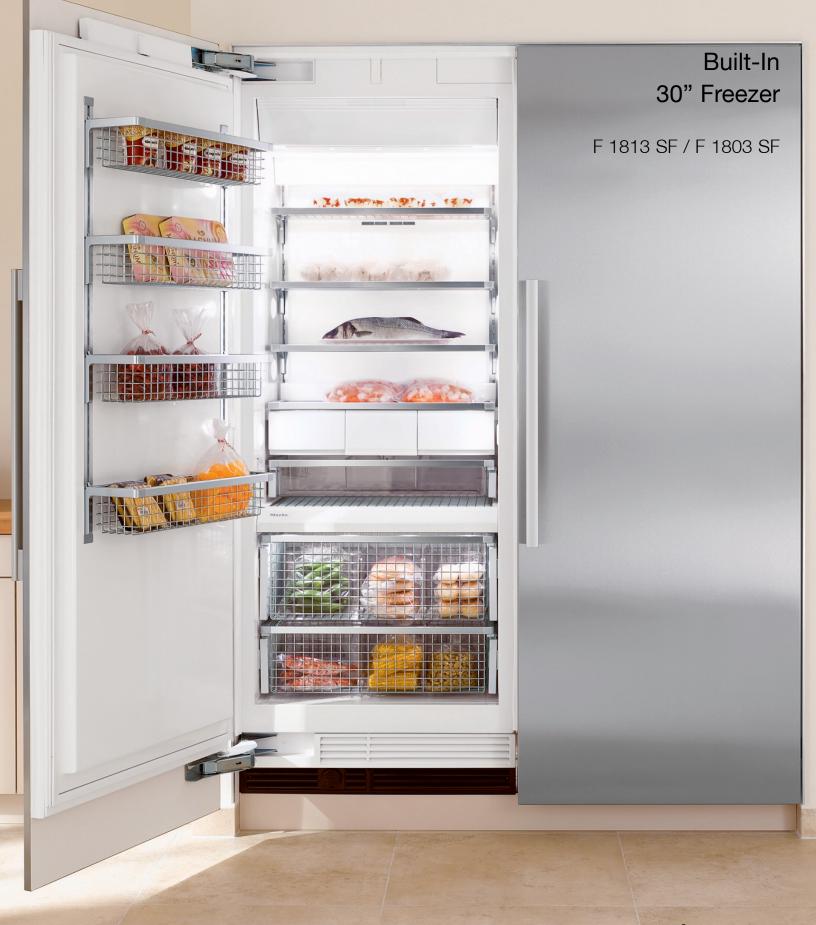

## F 1813 SF / F 1803 SF Features:

- MasterCool controls
- ClearView lighting system
- Drop and Lock Shelves
- SmartFresh storage drawers
- FullView storage drawers
- Ice maker
- RemoteVision capable
- Acoustic door and temperature alarm
- Optical door and temperature alarm
- Energy Star