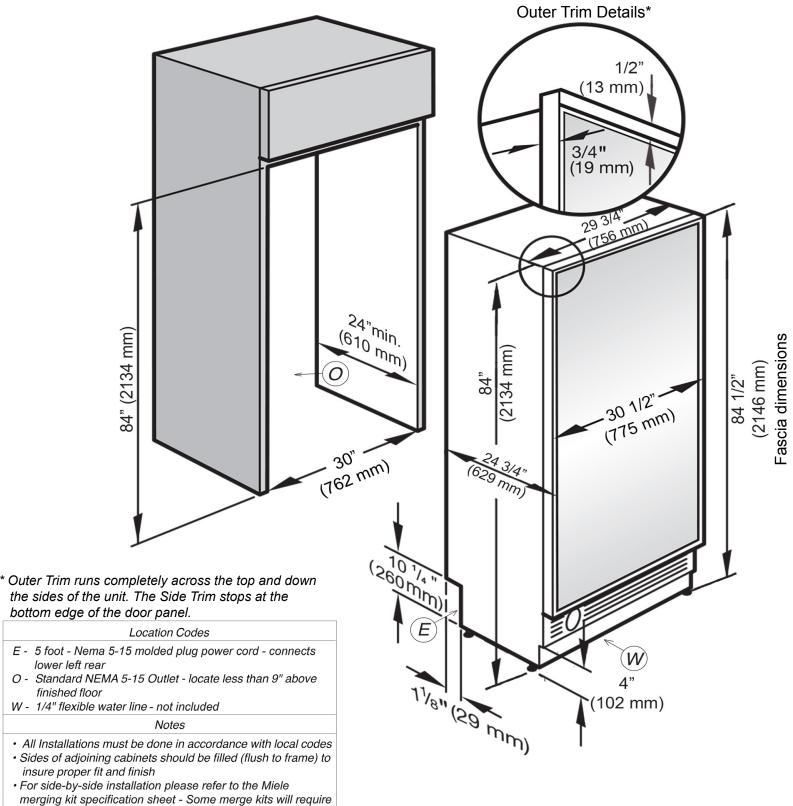

| SPECIFICATIONS                                   |                                                                                                                                                                                                                                                                                                                                                                                                                         |
|--------------------------------------------------|-------------------------------------------------------------------------------------------------------------------------------------------------------------------------------------------------------------------------------------------------------------------------------------------------------------------------------------------------------------------------------------------------------------------------|
| F 1803 SF - Item 37180311USA - Right Hinged      |                                                                                                                                                                                                                                                                                                                                                                                                                         |
| F 1813 SF — Item 37181311USA - Left Hinged       |                                                                                                                                                                                                                                                                                                                                                                                                                         |
| Overall Unit Width - Excluding Fascia Dimension  | 29³/₄" (756 mm)                                                                                                                                                                                                                                                                                                                                                                                                         |
| Overall Unit Height - Excluding Fascia Dimension | 84" (2134 mm)                                                                                                                                                                                                                                                                                                                                                                                                           |
| Overall Unit Depth - Excluding Fascia Dimension  | 24" (610 mm)                                                                                                                                                                                                                                                                                                                                                                                                            |
| Overall Fascia Dimensions                        | 30 <sup>1</sup> /2" (775 mm) W x 84 <sup>1</sup> /2" (2146 mm) H<br>x <sup>3</sup> /4" (19 mm) D                                                                                                                                                                                                                                                                                                                        |
| Niche                                            |                                                                                                                                                                                                                                                                                                                                                                                                                         |
| Minimum Cabinet Opening Width                    | 30" (762 mm)                                                                                                                                                                                                                                                                                                                                                                                                            |
| Minimum Cabinet Opening Height                   | 84" (2134 mm)                                                                                                                                                                                                                                                                                                                                                                                                           |
| Minimum Cabinet Opening Depth                    | 24" (610 mm)                                                                                                                                                                                                                                                                                                                                                                                                            |
| Interior Volume                                  |                                                                                                                                                                                                                                                                                                                                                                                                                         |
| Freezer Volume                                   | 15.62 cu-ft (442.3 L)                                                                                                                                                                                                                                                                                                                                                                                                   |
| Plumbing                                         |                                                                                                                                                                                                                                                                                                                                                                                                                         |
| Water Supply Requirements                        | Connect to a cold water supply only. Do not<br>connect to a low-mineral or a reverse<br>osmosis system. Must be connected to a<br>shut-off valve. The water shut-off valve must<br>be accessible after installation. The water<br>pressure must be between 25 psi (1.7 bar)<br>and may not exceed 80 psi (5.5 bar). If the<br>pressure is higher than 80 psi (5.5 bar), a<br>pressure reducing valve must be installed. |
| Water Connection Line                            | Standard 1/4" O.D flexible water line needed.<br>The maximum outer diameter of the water<br>pipe (without fittings): 3/8" (10 mm). Water<br>line is not included.                                                                                                                                                                                                                                                       |
| Electrical                                       |                                                                                                                                                                                                                                                                                                                                                                                                                         |
| Electrical Requirements - Volts/Amps             | 110V / 120V, 60Hz, 15 Amps<br>In the case of side-by-side installations,<br>a separate outlet must be used for each<br>appliance.                                                                                                                                                                                                                                                                                       |
| Power Cord - Plug and length                     | NEMA 5-15 plug, 5 ft (1.52 m)                                                                                                                                                                                                                                                                                                                                                                                           |
| Shipping                                         |                                                                                                                                                                                                                                                                                                                                                                                                                         |
| Shipping Weight                                  | 470 lbs (213 kg)                                                                                                                                                                                                                                                                                                                                                                                                        |
| Shipping Dimensions                              | 33 <sup>5</sup> / <sub>8</sub> " W x 89 <sup>3</sup> / <sub>4</sub> " H x 29 <sup>1</sup> / <sub>4</sub> " D                                                                                                                                                                                                                                                                                                            |
| Support                                          |                                                                                                                                                                                                                                                                                                                                                                                                                         |
| Call Miele                                       | (800) 999-1360                                                                                                                                                                                                                                                                                                                                                                                                          |
| Miele Website                                    | ∽ <sup>⊕</sup> www.mieleusa.com                                                                                                                                                                                                                                                                                                                                                                                         |
| 20/20 Link                                       | <sup>小</sup> 2020technologies.com                                                                                                                                                                                                                                                                                                                                                                                       |