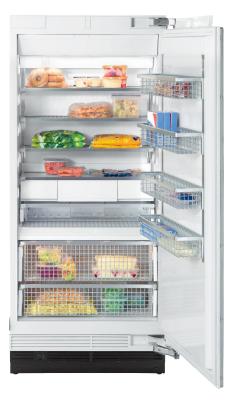

## F 1813 SF / F 1803 SF Features:

- MasterCool controls
- ClearView lighting system
- Drop and Lock Shelves
- SmartFresh storage drawers
- FullView storage drawers
- Ice maker
- RemoteVision capable
- Acoustic door and temperature alarm
- Optical door and temperature alarm
- Energy Star