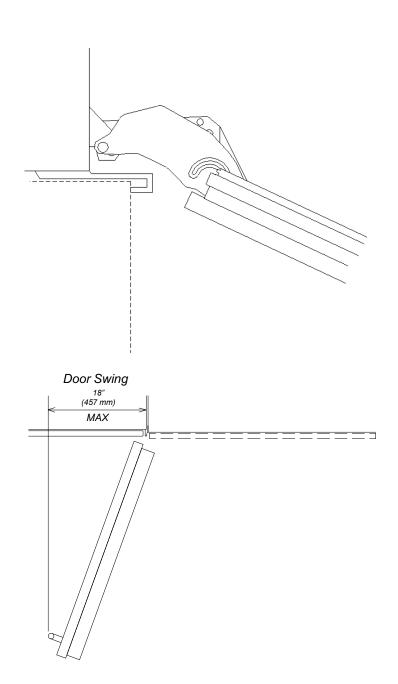

POWER SUPPLY AND WATER CONNECTION BACK VIEW

Electrical - 5 foot (1.52 m) - 120 Volt - 15 Amp - NEMA 5-15 molded plug Water line - 1/4" flexible water line - not included

**HINGING DETAILS** 

115° Door

**NOTE**: Additional space needed depending on the thickness of front panels and handle used. **Freezer units cannot be stop pinned at 90°**