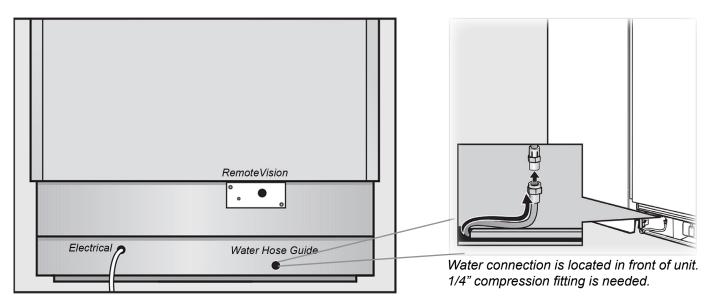

POWER SUPPLY AND WATER CONNECTION BACK VIEW

Electrical - 5 foot (1.52 m) - 120 Volt - 15 Amp - NEMA 5-15 molded plug Water line - 1/4" flexible water line - not included

**HINGING DETAILS** 

115° Door

**NOTE**: Additional space needed depending on the thickness of front panels and handle used. **Freezer units cannot be stop pinned at 90°**