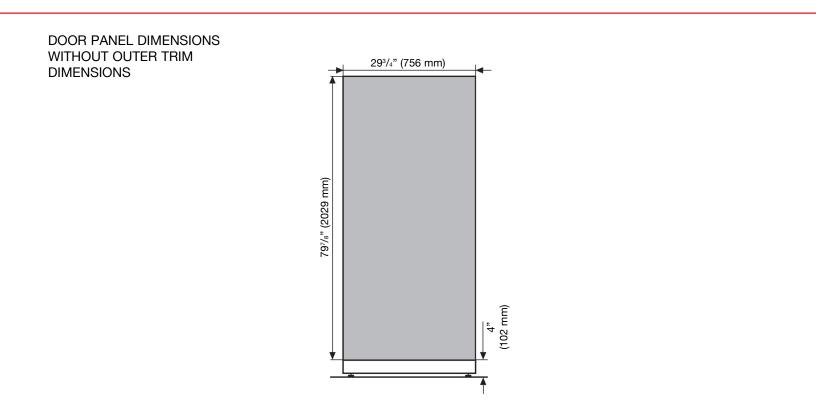

| SPECIFICATIONS                                   |                                                                                                                                                                                                                                                                                                                                                                                                                         |
|--------------------------------------------------|-------------------------------------------------------------------------------------------------------------------------------------------------------------------------------------------------------------------------------------------------------------------------------------------------------------------------------------------------------------------------------------------------------------------------|
| F 1803 SF - Item 37180311USA - Right Hinged      |                                                                                                                                                                                                                                                                                                                                                                                                                         |
| F 1813 SF — Item 37181311USA - Left Hinged       |                                                                                                                                                                                                                                                                                                                                                                                                                         |
| Overall Unit Width - Excluding Fascia Dimension  | 29³/₄" (756 mm)                                                                                                                                                                                                                                                                                                                                                                                                         |
| Overall Unit Height - Excluding Fascia Dimension | 84" (2134 mm)                                                                                                                                                                                                                                                                                                                                                                                                           |
| Overall Unit Depth - Excluding Fascia Dimension  | 24" (610 mm)                                                                                                                                                                                                                                                                                                                                                                                                            |
| Overall Fascia Dimensions                        | 30 <sup>1</sup> /2" (775 mm) W x 84 <sup>1</sup> /2" (2146 mm) H<br>x <sup>3</sup> /4" (19 mm) D                                                                                                                                                                                                                                                                                                                        |
| Niche                                            |                                                                                                                                                                                                                                                                                                                                                                                                                         |
| Minimum Cabinet Opening Width                    | 30" (762 mm)                                                                                                                                                                                                                                                                                                                                                                                                            |
| Minimum Cabinet Opening Height                   | 84" (2134 mm)                                                                                                                                                                                                                                                                                                                                                                                                           |
| Minimum Cabinet Opening Depth                    | 24" (610 mm)                                                                                                                                                                                                                                                                                                                                                                                                            |
| Interior Volume                                  |                                                                                                                                                                                                                                                                                                                                                                                                                         |
| Freezer Volume                                   | 15.62 cu-ft (442.3 L)                                                                                                                                                                                                                                                                                                                                                                                                   |
| Plumbing                                         |                                                                                                                                                                                                                                                                                                                                                                                                                         |
| Water Supply Requirements                        | Connect to a cold water supply only. Do not<br>connect to a low-mineral or a reverse<br>osmosis system. Must be connected to a<br>shut-off valve. The water shut-off valve must<br>be accessible after installation. The water<br>pressure must be between 25 psi (1.7 bar)<br>and may not exceed 80 psi (5.5 bar). If the<br>pressure is higher than 80 psi (5.5 bar), a<br>pressure reducing valve must be installed. |
| Water Connection Line                            | Standard 1/4" O.D flexible water line needed.<br>The maximum outer diameter of the water<br>pipe (without fittings): 3/8" (10 mm). Water<br>line is not included.                                                                                                                                                                                                                                                       |
| Electrical                                       |                                                                                                                                                                                                                                                                                                                                                                                                                         |
| Electrical Requirements - Volts/Amps             | 110V / 120V, 60Hz, 15 Amps<br>In the case of side-by-side installations,<br>a separate outlet must be used for each<br>appliance.                                                                                                                                                                                                                                                                                       |
| Power Cord - Plug and length                     | NEMA 5-15 plug, 5 ft (1.52 m)                                                                                                                                                                                                                                                                                                                                                                                           |
| Shipping                                         |                                                                                                                                                                                                                                                                                                                                                                                                                         |
| Shipping Weight                                  | 470 lbs (213 kg)                                                                                                                                                                                                                                                                                                                                                                                                        |
| Shipping Dimensions                              | 33 <sup>5</sup> / <sub>8</sub> " W x 89 <sup>3</sup> / <sub>4</sub> " H x 29 <sup>1</sup> / <sub>4</sub> " D                                                                                                                                                                                                                                                                                                            |
| Support                                          |                                                                                                                                                                                                                                                                                                                                                                                                                         |
| Call Miele                                       | (800) 999-1360                                                                                                                                                                                                                                                                                                                                                                                                          |
| Miele Website                                    | ∽ <sup>⊕</sup> www.mieleusa.com                                                                                                                                                                                                                                                                                                                                                                                         |
| 20/20 Link                                       | <sup>小</sup> 2020technologies.com                                                                                                                                                                                                                                                                                                                                                                                       |