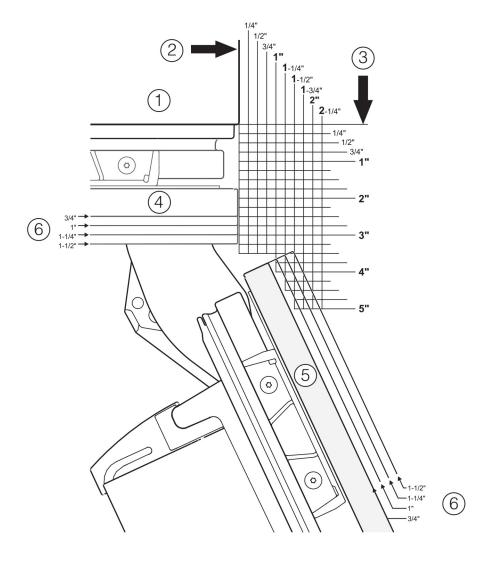

## **Door Swing Dimensions**

These measurements do not take the cabinet front and the door handle into account; they must be added on accordingly.

- 1 Top View
- 2) Right side wall of appliance housing
- 3 Front of appliance housing
- 4 Front panel door closed
- 5 Front panel door opening angle = 115°
- 6 Panel thickness