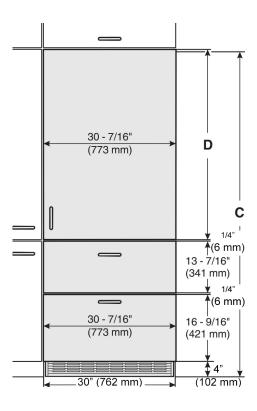

### **Inset Installation Panel Dimensions**

Side view of cabinet 1 Cabinet frame

2 Door panel

an optional Accessory

| 30" (762          | mm) (102 mm)              |
|-------------------|---------------------------|
| Cabinet opening A | Refrigerator door panel B |
| 80"<br>(2,032 mm) | 45-1/4"<br>(1,150 mm)     |

# Frameless Installation Panel Dimensions

### Side view of cabinet

- 1 Cabinet frame
- 2 Door panel

| Cabinet opening C | Refrigerator door panel D |
|-------------------|---------------------------|
| 80"               | 45-3/4"                   |
| (2,032 mm)        | (1,162 mm)                |