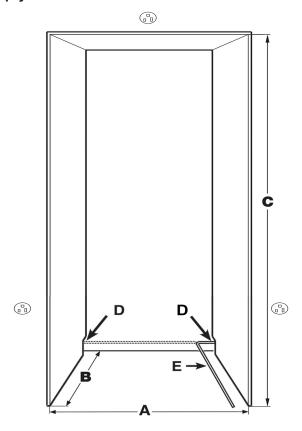

# Niche Dimensions and Water Supply Connection

Do not install the shut-off valve behind the appliance!

| A<br>Cabinet Width | B<br>Inset cabinet<br>Depth          | B<br>Frameless/facefra<br>me cabinet Depth | C<br>Cabinet Height |
|--------------------|--------------------------------------|--------------------------------------------|---------------------|
| 30"<br>(762 mm)    | 24" (610 mm)<br>+ panel<br>thickness | 24" (610 mm)                               | 80"<br>(2,032 mm)   |

For appliance with panel to be flush, adjacent cabinetry depth must equal appliance depth (24") (610mm) plus panel thickness (5/8" – 3/4") (16mm - 19mm).

- Water line feed-in (**D**) from left or right above the anit-tipping bracket.
- The water line lead-throught for the water supply line (E) is at the bottom right of the appliance.