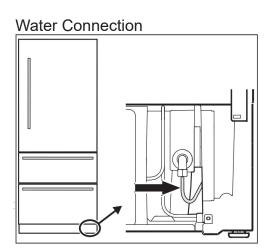

# Niche Dimensions and Water Supply Connection

Do not install the shut-off valve behind the appliance!

| A<br>Cabinet Width | B<br>Inset cabinet<br>Depth          | B<br>Frameless/facefra<br>me cabinet Depth | C<br>Cabinet Height |
|--------------------|--------------------------------------|--------------------------------------------|---------------------|
| 30"<br>(762 mm)    | 24" (610 mm)<br>+ panel<br>thickness | 24" (610 mm)                               | 80"<br>(2,032 mm)   |

For appliance with panel to be flush, adjacent cabinetry depth must equal appliance depth (24") (610mm) plus panel thickness (5/8" – 3/4") (16mm - 19mm).

- Water line feed-in (**D**) from left or right above the anit-tipping bracket.
- The water line lead-throught for the water supply line (E) is at the bottom right of the appliance.