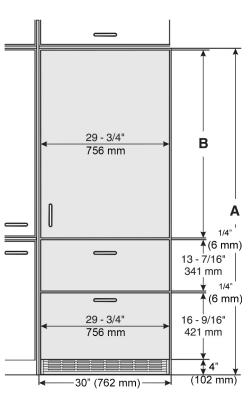

### **Inset Installation Panel Dimensions**

Side view of cabinet 1 Cabinet frame

2 Door panel

an optional Accessory

| 30" (762          | mm) (102 mm)              |
|-------------------|---------------------------|
| Cabinet opening A | Refrigerator door panel B |
| 80"<br>(2,032 mm) | 45-1/4"<br>(1,150 mm)     |