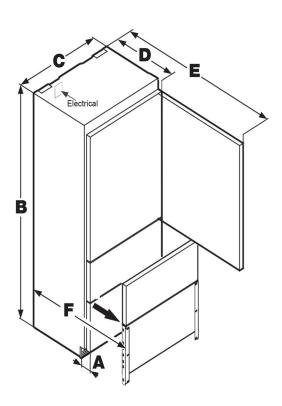

### **Unit Dimensions**

|              | Α       | В          | С        | D        | E          | F        |
|--------------|---------|------------|----------|----------|------------|----------|
| KFN 9855 iDE | 3"      | 79-13/16"  | 29-7/8"  | 24"      | 55-1/4"    | 37-1/8"  |
|              | (76 mm) | (2,027 mm) | (759 mm) | (610 mm) | (1,413 mm) | (952 mm) |

Power Cord exits at the top right when looking at the rear of the unit.