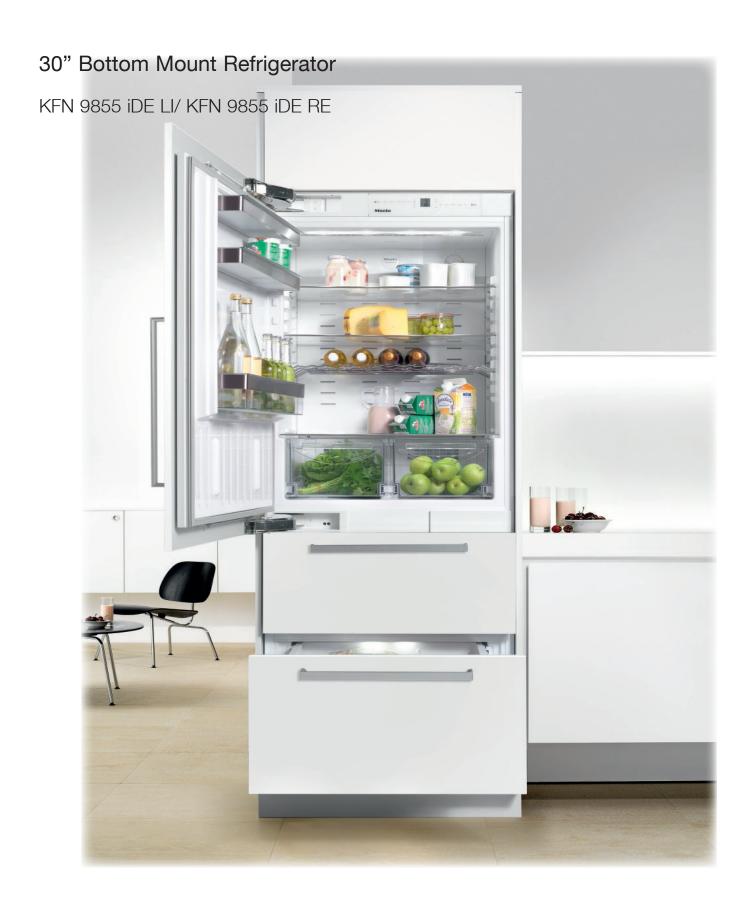

KFN 9855 iDE LI (Left Hinged) Item 38985552CDN

KFN 9855 iDE RE (Right Hinged) Item 38985551CDN

Hinging is not field reversible.