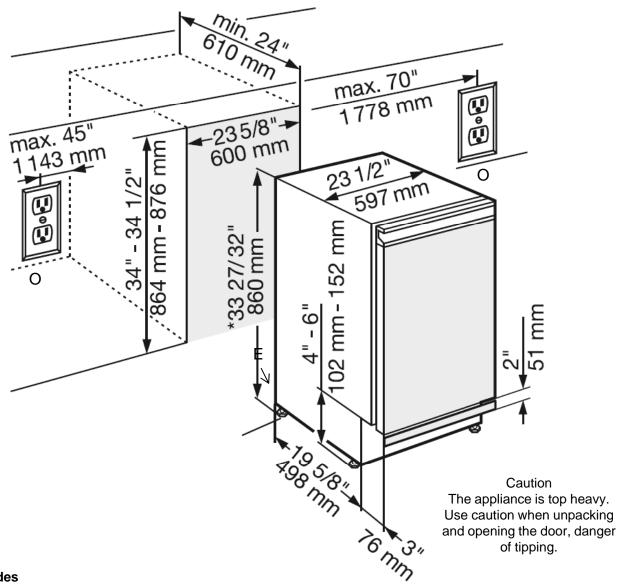

## Product and Cut-out Dimensions KWT 4154 UG-1 Under Counter Wine Storage Unit

Page 1 of 1

**Location Codes** 

E- 7 foot (2134 mm) – 120 Volt – 15 A 3-wire molded plug power supply connects lower center rear.

Plug

O- Standard NEMA 5-15 Outlet

## Notes

Supplied right-hand hinged. If left-hand door hinging is required, see install instructions.

In areas with a tropical climate (over 100°F/38°C and more than 70% air humidity) the wine cooler must only be operated in air conditioned locations.

The air intake and outlet must not be blocked or covered in any way.

All installations must be done in accordance with local codes.

Sides of adjoining cabinets should be filled (flush to frame) to insure proper fit and finish.

Drawing is not to scale

Specification Sheets OJS 12022011