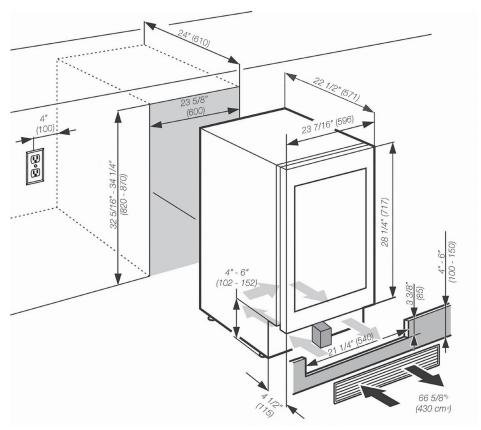

| SPECIFICATIONS                             |                                                                                                                                                                                                  |
|--------------------------------------------|--------------------------------------------------------------------------------------------------------------------------------------------------------------------------------------------------|
| KWT 6312 UGS — Item 36631200USA            |                                                                                                                                                                                                  |
| Overall Unit Width                         | 23 <sup>7</sup> / <sub>16</sub> " (596mm)                                                                                                                                                        |
| Overall Unit Height                        | 32 <sup>1</sup> / <sub>4</sub> " — 34 <sup>1</sup> / <sub>4</sub> " (819 — 870mm)                                                                                                                |
| Overall Unit Depth                         | 22 <sup>1</sup> / <sub>2</sub> " (571mm)                                                                                                                                                         |
| Door Clearance                             | 23 <sup>7</sup> / <sub>16</sub> " (596mm)                                                                                                                                                        |
| Niche                                      |                                                                                                                                                                                                  |
| Minimum Cabinet Opening Width              | 23 <sup>5</sup> / <sub>8</sub> " (600mm)                                                                                                                                                         |
| Minimum Cabinet Opening Height             | 32 <sup>5</sup> / <sub>16</sub> " (820mm)                                                                                                                                                        |
| Minimum Cabinet Opening Depth              | 24" (610mm)                                                                                                                                                                                      |
| Interior Volume                            |                                                                                                                                                                                                  |
| Wine Cooling Volume                        | 3.9 cu-ft (110 L)                                                                                                                                                                                |
| Bottle Capacity Based on Borderaux Bottles | 46 Bottles *Without Sommelier Set                                                                                                                                                                |
| Operational Altitudes                      |                                                                                                                                                                                                  |
| High Altitude                              | Miele Undercounter Wine will function up to 4900 ft (1500 m) in altitude. At altitudes above 4900 ft (1500 m) there is a risk of the glass door breaking due to changed air pressure conditions. |
| Electrical                                 |                                                                                                                                                                                                  |
| Electrical Requirements                    | 110V / 120V, 60Hz, 15 Amps (single)<br>110V / 120V , 60Hz, 20Amp (side-by-side)                                                                                                                  |
| Power Cord                                 | NEMA 5-15 plug, 6' 63/4" (2m)                                                                                                                                                                    |
| Shipping                                   |                                                                                                                                                                                                  |
| Shipping Weight                            | 110 lbs. (50 kg)                                                                                                                                                                                 |
| Shipping Weight w/ Sommelier Set           | 135.6 lbs. (61.5 kg)                                                                                                                                                                             |
| Support                                    |                                                                                                                                                                                                  |
| Call Miele                                 | 800.843.7231                                                                                                                                                                                     |
| Miele Website                              | <sup>™</sup> www.mieleusa.com                                                                                                                                                                    |
| 20/20 Link                                 | ⁴2020technologies.com                                                                                                                                                                            |

#### **Installation Dimension**