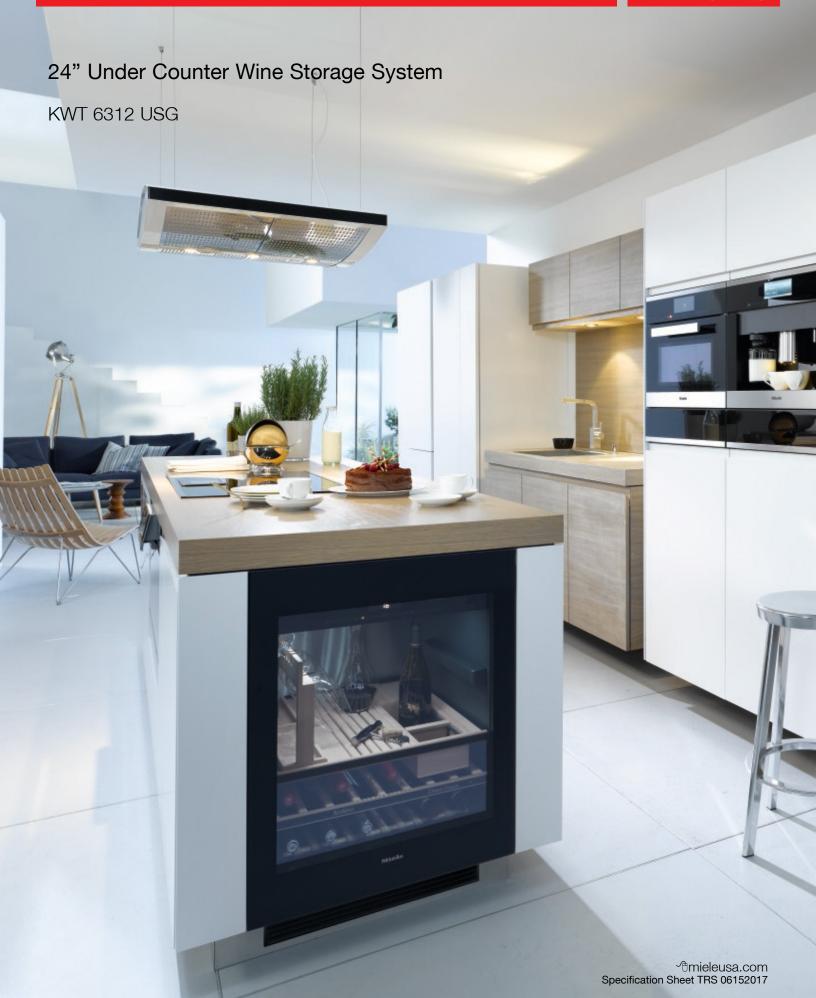

# Under Counter Wine Storage System KWT 6312 UGS

# KWT 6312 UGS Features:

- Built-under unit
- Tinted tempered glass door
- Push2open door
- · SoftClose door
- Right hinged, convertible
- DynaCool
- Room for up to 46 bottles\*
- Single temperature panel
- TouchControl interface
- LED lighting
- · Active AirClean filter
- Low vibration compressor
- FlexiFrame with Noteboard
- Sommelier set
- Side-by-Side combination available