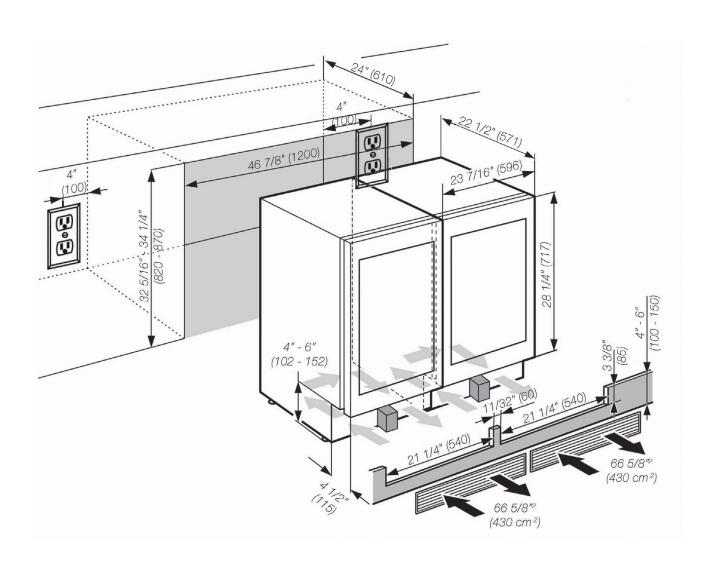

#### **Installation Dimension**

### Under Counter Wine Storage System KWT 6312 UGS

**Installation Dimension** Side-by-side Combination