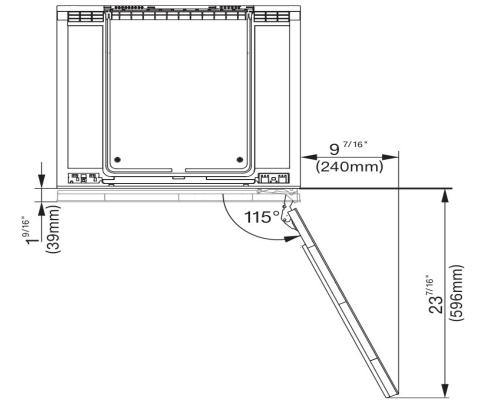

|
| Call Miele                                 | 800.843.7231                                                                                                                                                                                     |
| Miele Website                              | <sup>™</sup> www.mieleusa.com                                                                                                                                                                    |
| 20/20 Link                                 | ⁴2020technologies.com                                                                                                                                                                            |



#### **Installation Dimension**



### **Top View**



KWT 6312 UGS Page 3 of 4

### Under Counter Wine Storage System KWT 6312 UGS



**Installation Dimension** Side-by-side Combination