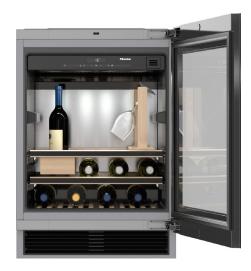

# KWT 6312 UGS Features:

- Built-under unit
- Tinted tempered glass door
- Push2open door
- · SoftClose door
- Right hinged, convertible
- DynaCool
- Room for up to 46 bottles\*
- Single temperature panel
- TouchControl interface
- LED lighting
- · Active AirClean filter
- Low vibration compressor
- FlexiFrame with Noteboard
- Sommelier set
- Side-by-Side combination available

| SPECIFICATIONS                             |                                                                                                                                                                                                  |
|--------------------------------------------|--------------------------------------------------------------------------------------------------------------------------------------------------------------------------------------------------|
| KWT 6312 UGS — Item 36631200USA            |                                                                                                                                                                                                  |
| Overall Unit Width                         | 23 <sup>7</sup> / <sub>16</sub> " (596mm)                                                                                                                                                        |
| Overall Unit Height                        | 32 <sup>1</sup> / <sub>4</sub> " — 34 <sup>1</sup> / <sub>4</sub> " (819 — 870mm)                                                                                                                |
| Overall Unit Depth                         | 22 <sup>1</sup> / <sub>2</sub> " (571mm)                                                                                                                                                         |
| Door Clearance                             | 23 <sup>7</sup> / <sub>16</sub> " (596mm)                                                                                                                                                        |
| Niche                                      |                                                                                                                                                                                                  |
| Minimum Cabinet Opening Width              | 23 <sup>5</sup> / <sub>8</sub> " (600mm)                                                                                                                                                         |
| Minimum Cabinet Opening Height             | 32 <sup>5</sup> / <sub>16</sub> " (820mm)                                                                                                                                                        |
| Minimum Cabinet Opening Depth              | 24" (610mm)                                                                                                                                                                                      |
| Interior Volume                            |                                                                                                                                                                                                  |
| Wine Cooling Volume                        | 3.9 cu-ft (110 L)                                                                                                                                                                                |
| Bottle Capacity Based on Borderaux Bottles | 46 Bottles *Without Sommelier Set                                                                                                                                                                |
| Operational Altitudes                      |                                                                                                                                                                                                  |
| High Altitude                              | Miele Undercounter Wine will function up to 4900 ft (1500 m) in altitude. At altitudes above 4900 ft (1500 m) there is a risk of the glass door breaking due to changed air pressure conditions. |
| Electrical                                 |                                                                                                                                                                                                  |
| Electrical Requirements                    | 110V / 120V, 60Hz, 15 Amps (single)<br>110V / 120V , 60Hz, 20Amp (side-by-side)                                                                                                                  |
| Power Cord                                 | NEMA 5-15 plug, 6' 63/4" (2m)                                                                                                                                                                    |
| Shipping                                   |                                                                                                                                                                                                  |
| Shipping Weight                            | 110 lbs. (50 kg)                                                                                                                                                                                 |
| Shipping Weight w/ Sommelier Set           | 135.6 lbs. (61.5 kg)                                                                                                                                                                             |
| Support                                    |                                                                                                                                                                                                  |
| Call Miele                                 | 800.843.7231                                                                                                                                                                                     |
| Miele Website                              | <sup>™</sup> www.mieleusa.com                                                                                                                                                                    |
| 20/20 Link                                 | ⁴2020technologies.com                                                                                                                                                                            |