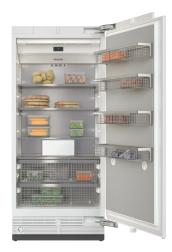

# Míele

Fully Integrated 36" MasterCool

All Refrigerator:

K 2901 Vi / K 2911 Vi

All Freezer:

F 2901 Vi / F 2911 Vi

**Bottom Mount:** 

KF 2901 Vi / KF 2911 Vi