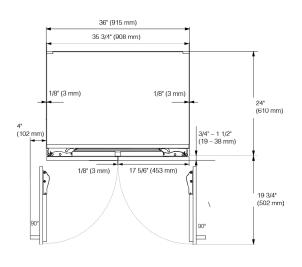

French Door:

KF 2981 Vi

Shown: KF 2981 Vi

\*mieleusa.com

Miele Help Desk (P): (800) 999-1360

| SPECIFICATIONS                |                                                                                                                                                                                            |                                                                                                                                                                                                                                                                                                                                                                                |                  |
|-------------------------------|--------------------------------------------------------------------------------------------------------------------------------------------------------------------------------------------|--------------------------------------------------------------------------------------------------------------------------------------------------------------------------------------------------------------------------------------------------------------------------------------------------------------------------------------------------------------------------------|------------------|
| Overall Unit Dimensions       | 35 <sup>3</sup> / <sub>4</sub> " (908 mm) W x 83 <sup>3</sup> / <sub>4</sub> " - 85 <sup>3</sup> / <sub>16</sub> " (2127 - 2164 mm) H x 24" (610 mm) D [Depth does not include door panel] |                                                                                                                                                                                                                                                                                                                                                                                |                  |
| Niche                         |                                                                                                                                                                                            |                                                                                                                                                                                                                                                                                                                                                                                |                  |
| Minimum Cabinet Niche Opening | 36" (915 mm) W* x 84" - 85 <sup>3</sup> / <sub>16</sub> " (2134 - 2164 mm) H x 24 <sup>3</sup> / <sub>4</sub> " (629 mm) D                                                                 |                                                                                                                                                                                                                                                                                                                                                                                |                  |
| Electrical                    | K 29x1 Vi                                                                                                                                                                                  | F 29x1 Vi                                                                                                                                                                                                                                                                                                                                                                      | KF 29x1 Vi       |
| Electrical Requirements       | 110V / 120V, 60Hz, 15 Amps In the case of side-by-side installations, a separate outlet must be used for each appliance.                                                                   |                                                                                                                                                                                                                                                                                                                                                                                |                  |
| Power Cord                    | NEMA 5-15 plug, 5 ft (1.52 m)                                                                                                                                                              |                                                                                                                                                                                                                                                                                                                                                                                |                  |
| Plumbing                      | K 29x1 Vi                                                                                                                                                                                  | F 29x1 Vi                                                                                                                                                                                                                                                                                                                                                                      | KF 29x1 Vi       |
| Water Supply Requirements     | -                                                                                                                                                                                          | Connect to a cold water supply only. Do not connect to a low-mineral or a reverse osmosis system. Must be connected to a shut-off valve. The water shut-off valve must be accessible after installation. The water pressure must be between 29 psi (2 bar) and 116 psi (8 bar). If the pressure is higher than 120 psi (8.3 bar), a pressure reducing valve must be installed. |                  |
| Water Connection Line         | -                                                                                                                                                                                          | Standard 1/4" O.D flexible water line. Water line is not included.                                                                                                                                                                                                                                                                                                             |                  |
| Shipping                      | K 29x1 Vi                                                                                                                                                                                  | F 29x1 Vi                                                                                                                                                                                                                                                                                                                                                                      | KF 29x1 Vi       |
| Shipping Weight               | 435 lbs (197 kg)                                                                                                                                                                           | 462 lbs (210 kg)                                                                                                                                                                                                                                                                                                                                                               | 507 lbs (230 kg) |
| Shipping Dimensions           | 40" (1016 mm) W x 89 <sup>13</sup> / <sub>16</sub> " (1,294 mm) H x 29 <sup>1</sup> / <sub>4</sub> " (800 mm) D                                                                            |                                                                                                                                                                                                                                                                                                                                                                                |                  |

#### **CUTOUT DIMENSIONS**

• Niche depth assumes a 3/4" (19 mm) panel, please adjust according to custom panel thickness