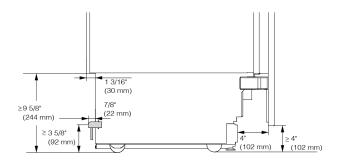

#### **CUTOUT DETAILS**

• The electrical connection must not be positioned higher than 9" (228.6 mm) above the floor.

#### For All Freezers and Bottom Mount units only:

• The 1/4" (6.4 mm) plumbed water connection should not be positioned higher than 2" (50.8 mm) above the floor.

### Notes:

- In case of an emergency the electrical outlet and water shutoff must be easily accessible and must not be concealed behind the appliance.
- In the event that connection points are located behind the unit the electrical outlet and water connection should be located no higher than 9 5/8" from the floor.