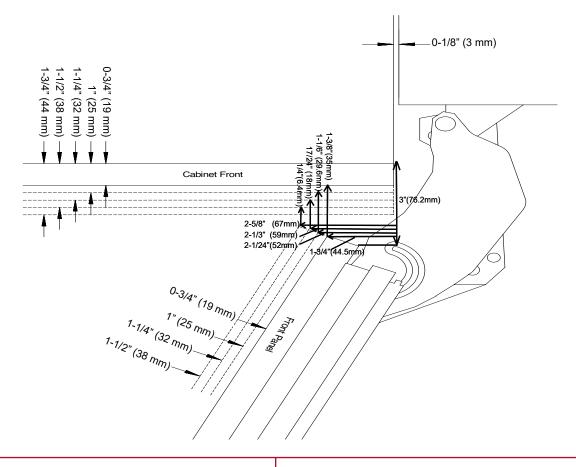

#### **CUTOUT DIMENSIONS**

• Niche depth assumes a 3/4" (19 mm) panel, please adjust according to custom panel thickness

#### **CUTOUT DETAILS**

• The electrical connection must not be positioned higher than 9" (228.6 mm) above the floor.

#### For All Freezers and Bottom Mount units only:

• The 1/4" (6.4 mm) plumbed water connection should not be positioned higher than 2" (50.8 mm) above the floor.