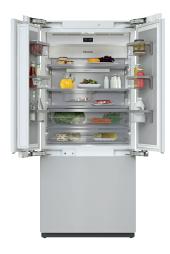

French Door:

KF 2981 Vi

Shown: KF 2981 Vi

\*mieleusa.com

Miele Help Desk (P): (800) 999-1360

| SPECIFICATIONS                |                                                                                                                                                                                            |                                                                                                                                                                                                                                                                                                                                                                                |                  |
|-------------------------------|--------------------------------------------------------------------------------------------------------------------------------------------------------------------------------------------|--------------------------------------------------------------------------------------------------------------------------------------------------------------------------------------------------------------------------------------------------------------------------------------------------------------------------------------------------------------------------------|------------------|
| Overall Unit Dimensions       | 35 <sup>3</sup> / <sub>4</sub> " (908 mm) W x 83 <sup>3</sup> / <sub>4</sub> " - 85 <sup>3</sup> / <sub>16</sub> " (2127 - 2164 mm) H x 24" (610 mm) D [Depth does not include door panel] |                                                                                                                                                                                                                                                                                                                                                                                |                  |
| Niche                         |                                                                                                                                                                                            |                                                                                                                                                                                                                                                                                                                                                                                |                  |
| Minimum Cabinet Niche Opening | 36" (915 mm) W* x 84" - 85 <sup>3</sup> / <sub>16</sub> " (2134 - 2164 mm) H x 24 <sup>3</sup> / <sub>4</sub> " (629 mm) D                                                                 |                                                                                                                                                                                                                                                                                                                                                                                |                  |
| Electrical                    | K 29x1 Vi                                                                                                                                                                                  | F 29x1 Vi                                                                                                                                                                                                                                                                                                                                                                      | KF 29x1 Vi       |
| Electrical Requirements       | 110V / 120V, 60Hz, 15 Amps In the case of side-by-side installations, a separate outlet must be used for each appliance.                                                                   |                                                                                                                                                                                                                                                                                                                                                                                |                  |
| Power Cord                    | NEMA 5-15 plug, 5 ft (1.52 m)                                                                                                                                                              |                                                                                                                                                                                                                                                                                                                                                                                |                  |
| Plumbing                      | K 29x1 Vi                                                                                                                                                                                  | F 29x1 Vi                                                                                                                                                                                                                                                                                                                                                                      | KF 29x1 Vi       |
| Water Supply Requirements     | -                                                                                                                                                                                          | Connect to a cold water supply only. Do not connect to a low-mineral or a reverse osmosis system. Must be connected to a shut-off valve. The water shut-off valve must be accessible after installation. The water pressure must be between 29 psi (2 bar) and 116 psi (8 bar). If the pressure is higher than 120 psi (8.3 bar), a pressure reducing valve must be installed. |                  |
| Water Connection Line         | -                                                                                                                                                                                          | Standard 1/4" O.D flexible water line. Water line is not included.                                                                                                                                                                                                                                                                                                             |                  |
| Shipping                      | K 29x1 Vi                                                                                                                                                                                  | F 29x1 Vi                                                                                                                                                                                                                                                                                                                                                                      | KF 29x1 Vi       |
| Shipping Weight               | 435 lbs (197 kg)                                                                                                                                                                           | 462 lbs (210 kg)                                                                                                                                                                                                                                                                                                                                                               | 507 lbs (230 kg) |
| Shipping Dimensions           | 40" (1016 mm) W x 89 <sup>13</sup> / <sub>16</sub> " (1,294 mm) H x 29 <sup>1</sup> / <sub>4</sub> " (800 mm) D                                                                            |                                                                                                                                                                                                                                                                                                                                                                                |                  |