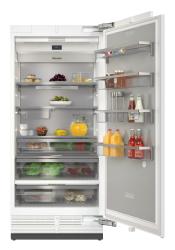

# Míele

Fully Integrated 36" MasterCool

All Refrigerator:

K 2901 Vi / K 2911 Vi

All Freezer:

F 2901 Vi / F 2911 Vi

**Bottom Mount:** 

KF 2901 Vi / KF 2911 Vi