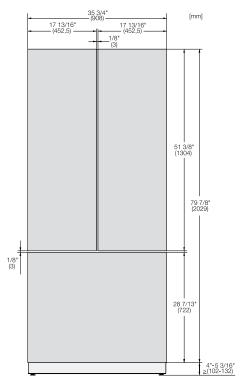

French Door:

KF 2981 Vi

Shown: KF 2981 Vi

\*mieleusa.com

Miele Help Desk (P): (800) 999-1360

| SPECIFICATIONS                |                                                                                                                                                                                            |                                                                                                                                                                                                                                                                                                                                                                                |                  |
|-------------------------------|--------------------------------------------------------------------------------------------------------------------------------------------------------------------------------------------|--------------------------------------------------------------------------------------------------------------------------------------------------------------------------------------------------------------------------------------------------------------------------------------------------------------------------------------------------------------------------------|------------------|
| Overall Unit Dimensions       | 35 <sup>3</sup> / <sub>4</sub> " (908 mm) W x 83 <sup>3</sup> / <sub>4</sub> " - 85 <sup>3</sup> / <sub>16</sub> " (2127 - 2164 mm) H x 24" (610 mm) D [Depth does not include door panel] |                                                                                                                                                                                                                                                                                                                                                                                |                  |
| Niche                         |                                                                                                                                                                                            |                                                                                                                                                                                                                                                                                                                                                                                |                  |
| Minimum Cabinet Niche Opening | 36" (915 mm) W* x 84" - 85 <sup>3</sup> / <sub>16</sub> " (2134 - 2164 mm) H x 24 <sup>3</sup> / <sub>4</sub> " (629 mm) D                                                                 |                                                                                                                                                                                                                                                                                                                                                                                |                  |
| Electrical                    | K 29x1 Vi                                                                                                                                                                                  | F 29x1 Vi                                                                                                                                                                                                                                                                                                                                                                      | KF 29x1 Vi       |
| Electrical Requirements       | 110V / 120V, 60Hz, 15 Amps In the case of side-by-side installations, a separate outlet must be used for each appliance.                                                                   |                                                                                                                                                                                                                                                                                                                                                                                |                  |
| Power Cord                    | NEMA 5-15 plug, 5 ft (1.52 m)                                                                                                                                                              |                                                                                                                                                                                                                                                                                                                                                                                |                  |
| Plumbing                      | K 29x1 Vi                                                                                                                                                                                  | F 29x1 Vi                                                                                                                                                                                                                                                                                                                                                                      | KF 29x1 Vi       |
| Water Supply Requirements     | -                                                                                                                                                                                          | Connect to a cold water supply only. Do not connect to a low-mineral or a reverse osmosis system. Must be connected to a shut-off valve. The water shut-off valve must be accessible after installation. The water pressure must be between 29 psi (2 bar) and 116 psi (8 bar). If the pressure is higher than 120 psi (8.3 bar), a pressure reducing valve must be installed. |                  |
| Water Connection Line         | -                                                                                                                                                                                          | Standard 1/4" O.D flexible water line. Water line is not included.                                                                                                                                                                                                                                                                                                             |                  |
| Shipping                      | K 29x1 Vi                                                                                                                                                                                  | F 29x1 Vi                                                                                                                                                                                                                                                                                                                                                                      | KF 29x1 Vi       |
| Shipping Weight               | 435 lbs (197 kg)                                                                                                                                                                           | 462 lbs (210 kg)                                                                                                                                                                                                                                                                                                                                                               | 507 lbs (230 kg) |
| Shipping Dimensions           | 40" (1016 mm) W x 89 <sup>13</sup> / <sub>16</sub> " (1,294 mm) H x 29 <sup>1</sup> / <sub>4</sub> " (800 mm) D                                                                            |                                                                                                                                                                                                                                                                                                                                                                                |                  |

#### **CUTOUT DIMENSIONS**

• Niche depth assumes a 3/4" (19 mm) panel, please adjust according to custom panel thickness