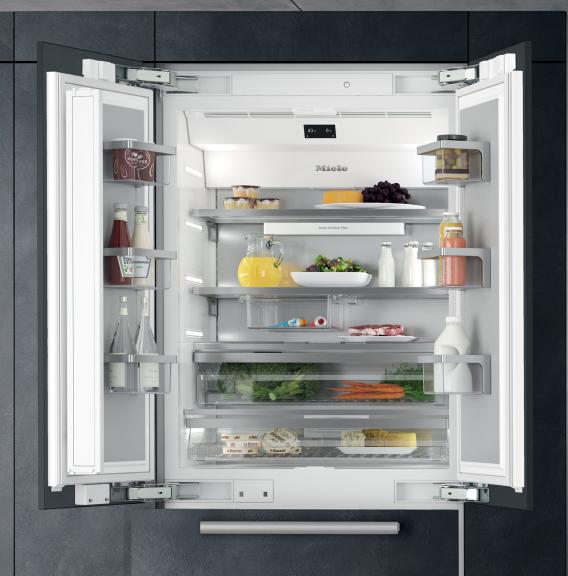

French Door:

KF 2981 Vi

Shown: KF 2981 Vi

\*mieleusa.com

Miele Help Desk (P): (800) 999-1360

| SPECIFICATIONS                |                                                                                                                                                                                            |                                                                                                                                                                                                                                                                                                                                                                                |                  |
|-------------------------------|--------------------------------------------------------------------------------------------------------------------------------------------------------------------------------------------|--------------------------------------------------------------------------------------------------------------------------------------------------------------------------------------------------------------------------------------------------------------------------------------------------------------------------------------------------------------------------------|------------------|
| Overall Unit Dimensions       | 35 <sup>3</sup> / <sub>4</sub> " (908 mm) W x 83 <sup>3</sup> / <sub>4</sub> " - 85 <sup>3</sup> / <sub>16</sub> " (2127 - 2164 mm) H x 24" (610 mm) D [Depth does not include door panel] |                                                                                                                                                                                                                                                                                                                                                                                |                  |
| Niche                         |                                                                                                                                                                                            |                                                                                                                                                                                                                                                                                                                                                                                |                  |
| Minimum Cabinet Niche Opening | 36" (915 mm) W* x 84" - 85 <sup>3</sup> / <sub>16</sub> " (2134 - 2164 mm) H x 24 <sup>3</sup> / <sub>4</sub> " (629 mm) D                                                                 |                                                                                                                                                                                                                                                                                                                                                                                |                  |
| Electrical                    | K 29x1 Vi                                                                                                                                                                                  | F 29x1 Vi                                                                                                                                                                                                                                                                                                                                                                      | KF 29x1 Vi       |
| Electrical Requirements       | 110V / 120V, 60Hz, 15 Amps In the case of side-by-side installations, a separate outlet must be used for each appliance.                                                                   |                                                                                                                                                                                                                                                                                                                                                                                |                  |
| Power Cord                    | NEMA 5-15 plug, 5 ft (1.52 m)                                                                                                                                                              |                                                                                                                                                                                                                                                                                                                                                                                |                  |
| Plumbing                      | K 29x1 Vi                                                                                                                                                                                  | F 29x1 Vi                                                                                                                                                                                                                                                                                                                                                                      | KF 29x1 Vi       |
| Water Supply Requirements     | -                                                                                                                                                                                          | Connect to a cold water supply only. Do not connect to a low-mineral or a reverse osmosis system. Must be connected to a shut-off valve. The water shut-off valve must be accessible after installation. The water pressure must be between 29 psi (2 bar) and 116 psi (8 bar). If the pressure is higher than 120 psi (8.3 bar), a pressure reducing valve must be installed. |                  |
| Water Connection Line         | -                                                                                                                                                                                          | Standard 1/4" O.D flexible water line. Water line is not included.                                                                                                                                                                                                                                                                                                             |                  |
| Shipping                      | K 29x1 Vi                                                                                                                                                                                  | F 29x1 Vi                                                                                                                                                                                                                                                                                                                                                                      | KF 29x1 Vi       |
| Shipping Weight               | 435 lbs (197 kg)                                                                                                                                                                           | 462 lbs (210 kg)                                                                                                                                                                                                                                                                                                                                                               | 507 lbs (230 kg) |
| Shipping Dimensions           | 40" (1016 mm) W x 89 <sup>13</sup> / <sub>16</sub> " (1,294 mm) H x 29 <sup>1</sup> / <sub>4</sub> " (800 mm) D                                                                            |                                                                                                                                                                                                                                                                                                                                                                                |                  |