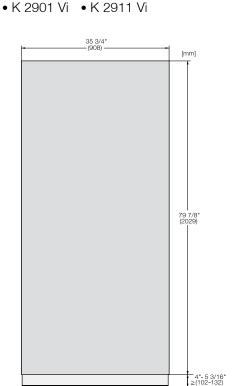

# Míele

Fully Integrated 36" MasterCool

All Refrigerator:

K 2901 Vi / K 2911 Vi

All Freezer:

F 2901 Vi / F 2911 Vi

**Bottom Mount:** 

KF 2901 Vi / KF 2911 Vi

#### **CUTOUT DIMENSIONS**

• Niche depth assumes a 3/4" (19 mm) panel, please adjust according to custom panel thickness