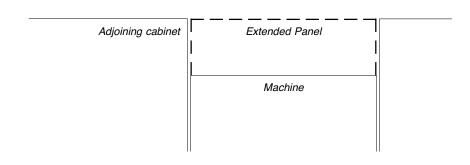

## **Panel Notes**

If the adjoining cabinets are taller than the height of machine (HOM) - the front panel may be extended accordingly. Simply maintain the toekick height and extend the panel the needed distance.