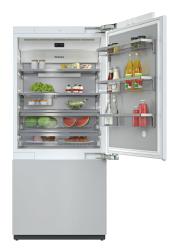

# Míele

Fully Integrated 36" MasterCool

All Refrigerator:

K 2901 Vi / K 2911 Vi

All Freezer:

F 2901 Vi / F 2911 Vi

**Bottom Mount:** 

KF 2901 Vi / KF 2911 Vi