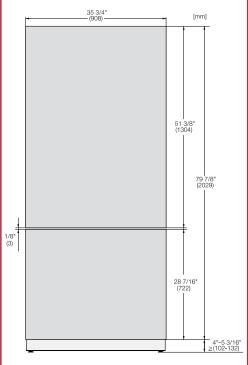

# Míele

Fully Integrated 36" MasterCool

All Refrigerator:

K 2901 Vi / K 2911 Vi

All Freezer:

F 2901 Vi / F 2911 Vi

**Bottom Mount:** 

KF 2901 Vi / KF 2911 Vi

#### **CUTOUT DIMENSIONS**

• Niche depth assumes a 3/4" (19 mm) panel, please adjust according to custom panel thickness