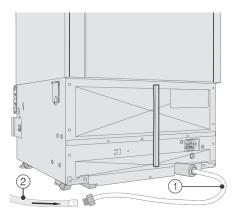

#### **ELECTRICAL AND WATER CONNECTION**

(Water Connection For F 29x1 Vi & KF 29x1 Vi Only)

Rear View

#### Water Connection:

- 1/4" water line is required
- Located at the rear of the appliance on a 4' 11" line.
- 1/4" compression fitting, ready to accept 1/4" line.

Side View