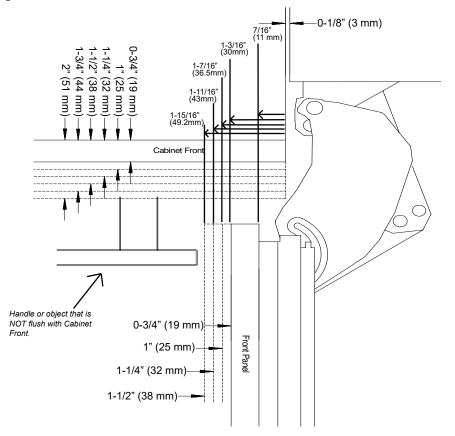

#### **CUTOUT DIMENSIONS**

• Niche depth assumes a 3/4" (19 mm) panel, please adjust according to custom panel thickness

#### **CUTOUT DETAILS**

• The electrical connection must not be positioned higher than 9" (228.6 mm) above the floor.

#### For All Freezers and Bottom Mount units only:

• The 1/4" (6.4 mm) plumbed water connection should not be positioned higher than 2" (50.8 mm) above the floor.

#### Notes:

In case of an emergency the electrical outlet and water shutoff must be easily accessible and must not be concealed behind the appliance.

Page 3 of 7