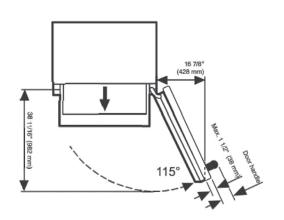

#### HINGING DETAILS 115° OPENING

Available for the following models:

- K 29x1 Vi
- F 29x1 Vi KF 29x1 Vi

Top View) (K29x1Vi, F29x1Vi, KF29x1Vi)

Top View (KF2981Vi)