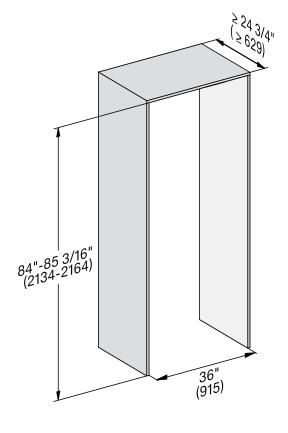

French Door:

KF 2981 Vi

Shown: KF 2981 Vi

\*mieleusa.com

Miele Help Desk (P): (800) 999-1360

| SPECIFICATIONS                |                                                                                                                                                                                            |                                                                                                                                                                                                                                                                                                                                                                                |                  |
|-------------------------------|--------------------------------------------------------------------------------------------------------------------------------------------------------------------------------------------|--------------------------------------------------------------------------------------------------------------------------------------------------------------------------------------------------------------------------------------------------------------------------------------------------------------------------------------------------------------------------------|------------------|
| Overall Unit Dimensions       | 35 <sup>3</sup> / <sub>4</sub> " (908 mm) W x 83 <sup>3</sup> / <sub>4</sub> " - 85 <sup>3</sup> / <sub>16</sub> " (2127 - 2164 mm) H x 24" (610 mm) D [Depth does not include door panel] |                                                                                                                                                                                                                                                                                                                                                                                |                  |
| Niche                         |                                                                                                                                                                                            |                                                                                                                                                                                                                                                                                                                                                                                |                  |
| Minimum Cabinet Niche Opening | 36" (915 mm) W* x 84" - 85 <sup>3</sup> / <sub>16</sub> " (2134 - 2164 mm) H x 24 <sup>3</sup> / <sub>4</sub> " (629 mm) D                                                                 |                                                                                                                                                                                                                                                                                                                                                                                |                  |
| Electrical                    | K 29x1 Vi                                                                                                                                                                                  | F 29x1 Vi                                                                                                                                                                                                                                                                                                                                                                      | KF 29x1 Vi       |
| Electrical Requirements       | 110V / 120V, 60Hz, 15 Amps In the case of side-by-side installations, a separate outlet must be used for each appliance.                                                                   |                                                                                                                                                                                                                                                                                                                                                                                |                  |
| Power Cord                    | NEMA 5-15 plug, 5 ft (1.52 m)                                                                                                                                                              |                                                                                                                                                                                                                                                                                                                                                                                |                  |
| Plumbing                      | K 29x1 Vi                                                                                                                                                                                  | F 29x1 Vi                                                                                                                                                                                                                                                                                                                                                                      | KF 29x1 Vi       |
| Water Supply Requirements     | -                                                                                                                                                                                          | Connect to a cold water supply only. Do not connect to a low-mineral or a reverse osmosis system. Must be connected to a shut-off valve. The water shut-off valve must be accessible after installation. The water pressure must be between 29 psi (2 bar) and 116 psi (8 bar). If the pressure is higher than 120 psi (8.3 bar), a pressure reducing valve must be installed. |                  |
| Water Connection Line         | -                                                                                                                                                                                          | Standard 1/4" O.D flexible water line. Water line is not included.                                                                                                                                                                                                                                                                                                             |                  |
| Shipping                      | K 29x1 Vi                                                                                                                                                                                  | F 29x1 Vi                                                                                                                                                                                                                                                                                                                                                                      | KF 29x1 Vi       |
| Shipping Weight               | 435 lbs (197 kg)                                                                                                                                                                           | 462 lbs (210 kg)                                                                                                                                                                                                                                                                                                                                                               | 507 lbs (230 kg) |
| Shipping Dimensions           | 40" (1016 mm) W x 89 <sup>13</sup> / <sub>16</sub> " (1,294 mm) H x 29 <sup>1</sup> / <sub>4</sub> " (800 mm) D                                                                            |                                                                                                                                                                                                                                                                                                                                                                                |                  |

#### **CUTOUT DIMENSIONS**

• Niche depth assumes a 3/4" (19 mm) panel, please adjust according to custom panel thickness