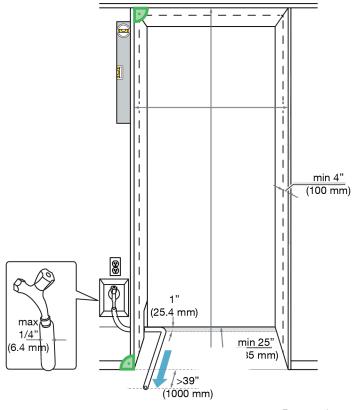

#### **CUTOUT DETAILS**

• The electrical connection must not be positioned higher than 9" (228.6 mm) above the floor.

#### For All Freezers and Bottom Mount units only:

• The 1/4" (6.4 mm) plumbed water connection should not be positioned higher than 2" (50.8 mm) above the floor.

#### Notes:

In case of an emergency the electrical outlet and water shutoff must be easily accessible and must not be concealed behind the appliance.

Page 3 of 7

### Notes:

- In case of an emergency the electrical outlet and water shutoff must be easily accessible and must not be concealed behind the appliance.
- In the event that connection points are located behind the unit the electrical outlet and water connection should be located no higher than 9 5/8" from the floor.