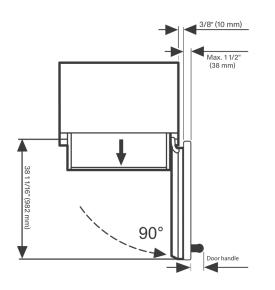

#### HINGING DETAILS 90° OPENING

Available for the following models: 
• K 29x1 Vi

- KF 29x1 Vi

Top View (K29x1Vi, KF29x1Vi)

Top View (KF2981Vi)