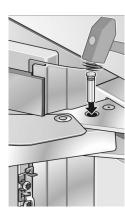

#### HINGING DETAILS 115° OPENING

Available for the following models:

- K 29x1 Vi
- F 29x1 Vi KF 29x1 Vi

Top View) (K29x1Vi, F29x1Vi, KF29x1Vi)

Top View (KF2981Vi)