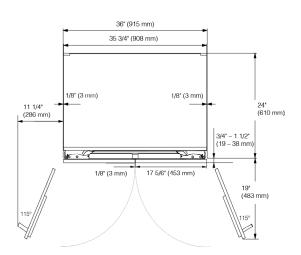

# Míele

Fully Integrated 36" MasterCool

All Refrigerator:

K 2901 Vi / K 2911 Vi

All Freezer:

F 2901 Vi / F 2911 Vi

**Bottom Mount:** 

KF 2901 Vi / KF 2911 Vi

French Door:

KF 2981 Vi

Shown: KF 2981 Vi

\*mieleusa.com

Miele Help Desk (P): (800) 999-1360

| SPECIFICATIONS                |                                                                                                                                                                                            |                                                                                                                                                                                                                                                                                                                                                                                |                  |
|-------------------------------|--------------------------------------------------------------------------------------------------------------------------------------------------------------------------------------------|--------------------------------------------------------------------------------------------------------------------------------------------------------------------------------------------------------------------------------------------------------------------------------------------------------------------------------------------------------------------------------|------------------|
| Overall Unit Dimensions       | 35 <sup>3</sup> / <sub>4</sub> " (908 mm) W x 83 <sup>3</sup> / <sub>4</sub> " - 85 <sup>3</sup> / <sub>16</sub> " (2127 - 2164 mm) H x 24" (610 mm) D [Depth does not include door panel] |                                                                                                                                                                                                                                                                                                                                                                                |                  |
| Niche                         |                                                                                                                                                                                            |                                                                                                                                                                                                                                                                                                                                                                                |                  |
| Minimum Cabinet Niche Opening | 36" (915 mm) W* x 84" - 85 <sup>3</sup> / <sub>16</sub> " (2134 - 2164 mm) H x 24 <sup>3</sup> / <sub>4</sub> " (629 mm) D                                                                 |                                                                                                                                                                                                                                                                                                                                                                                |                  |
| Electrical                    | K 29x1 Vi                                                                                                                                                                                  | F 29x1 Vi                                                                                                                                                                                                                                                                                                                                                                      | KF 29x1 Vi       |
| Electrical Requirements       | 110V / 120V, 60Hz, 15 Amps In the case of side-by-side installations, a separate outlet must be used for each appliance.                                                                   |                                                                                                                                                                                                                                                                                                                                                                                |                  |
| Power Cord                    | NEMA 5-15 plug, 5 ft (1.52 m)                                                                                                                                                              |                                                                                                                                                                                                                                                                                                                                                                                |                  |
| Plumbing                      | K 29x1 Vi                                                                                                                                                                                  | F 29x1 Vi                                                                                                                                                                                                                                                                                                                                                                      | KF 29x1 Vi       |
| Water Supply Requirements     | -                                                                                                                                                                                          | Connect to a cold water supply only. Do not connect to a low-mineral or a reverse osmosis system. Must be connected to a shut-off valve. The water shut-off valve must be accessible after installation. The water pressure must be between 29 psi (2 bar) and 116 psi (8 bar). If the pressure is higher than 120 psi (8.3 bar), a pressure reducing valve must be installed. |                  |
| Water Connection Line         | -                                                                                                                                                                                          | Standard 1/4" O.D flexible water line. Water line is not included.                                                                                                                                                                                                                                                                                                             |                  |
| Shipping                      | K 29x1 Vi                                                                                                                                                                                  | F 29x1 Vi                                                                                                                                                                                                                                                                                                                                                                      | KF 29x1 Vi       |
| Shipping Weight               | 435 lbs (197 kg)                                                                                                                                                                           | 462 lbs (210 kg)                                                                                                                                                                                                                                                                                                                                                               | 507 lbs (230 kg) |
| Shipping Dimensions           | 40" (1016 mm) W x 89 <sup>13</sup> / <sub>16</sub> " (1,294 mm) H x 29 <sup>1</sup> / <sub>4</sub> " (800 mm) D                                                                            |                                                                                                                                                                                                                                                                                                                                                                                |                  |