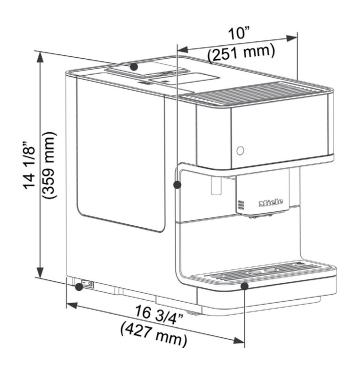

## PRODUCT DIMENSIONS

| SPECIFICATIONS                   |                                                                                                                  |
|----------------------------------|------------------------------------------------------------------------------------------------------------------|
| CM 6150 OBSW — Item 29615020USA  |                                                                                                                  |
| Overall Dimensions               | 10" (251 mm) W x 14 <sup>1</sup> / <sub>8</sub> " (359 mm) H<br>x 16 <sup>3</sup> / <sub>4</sub> " (427 mm) D    |
| Main Dispenser Height Dimensions | Adjustable: 31/8" - 51/2" (80 - 140 mm)                                                                          |
| Electrical                       |                                                                                                                  |
| Electrical Requirements          | 120V, 60Hz, 15A                                                                                                  |
| Power Cord                       | Molded NEMA 5-15A plug, 4' 7" (1.4 m)                                                                            |
| Pump                             |                                                                                                                  |
| Pump Pressure                    | Max. 217 psi (15 Bar)                                                                                            |
| Grinder                          |                                                                                                                  |
| Grinder                          | Stainless steel mill                                                                                             |
| Grinder Settings                 | 5 settings                                                                                                       |
| Capacities                       |                                                                                                                  |
| Water Reservoir Capacity         | 61 fl.oz. (1.8 l)                                                                                                |
| Bean Container Capacity          | 10.58 oz. (300 g)                                                                                                |
| Waste Grounds Container Capacity | Max. 10 portions of coffee grounds                                                                               |
| Ground Coffee                    | Per Serving                                                                                                      |
| Shipping                         |                                                                                                                  |
| Shipping Weight                  | 27 lbs                                                                                                           |
| Shipping Dimensions              | 23 <sup>1</sup> / <sub>16</sub> " W x 17 <sup>1</sup> / <sub>16</sub> " H x 12 <sup>13</sup> / <sub>16</sub> " L |
| Support                          |                                                                                                                  |
| Call Miele                       | 800.843.7231                                                                                                     |
| Miele Website                    | √bwww.mieleusa.com                                                                                               |