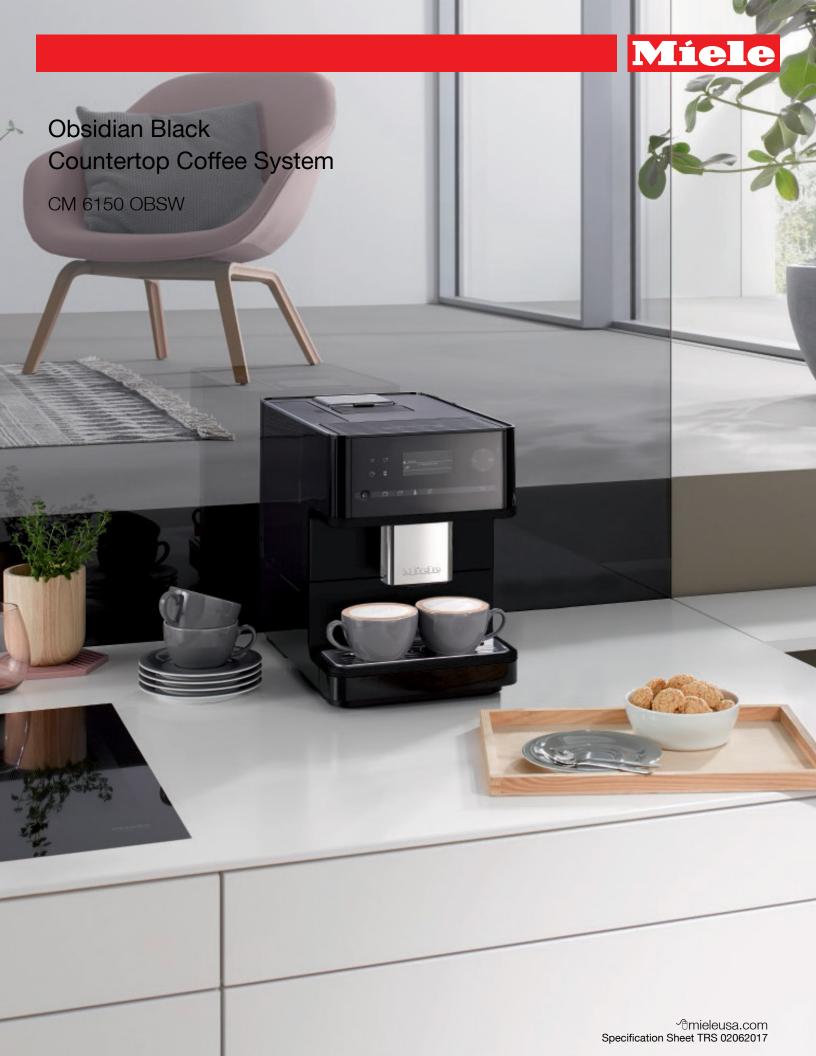

## Countertop Coffee System CM 6150 OBSW

## CM 6150 OBSW Features:

- Coffee Pot Function Make up to 8 cups of coffee at one time
- Backsplash color to enhance design
- DirectSensor Control Panel with 4 row text display
- Program up to 4 User Profiles with individual settings for portion size, strength, brewing temperature & more
- OneTouch and OneTouch for Two function - make one or two servings at the touch of a button
- Brewing specialties One or two servings of espresso, coffee, long coffee, ristretto, cappuccino, latté macchiato, cafe latté, hot milk & milk froth
- Second type of coffee possible using ground coffee
- Height adjustable coffee spout 3.15" — 5.5"
- Easy cleaning with a dishwasher-safe drip tray, removable brew unit and Automatic Cleaning programs