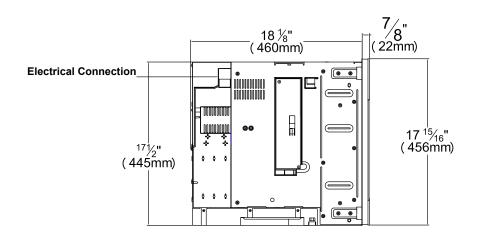

### **INSTALLATION SPECIFICATIONS**

Wall Cabinet Installation

Cleaning agent

| SPECIFICATIONS           Product — Item 29406290USA         217/16" (545mm)           Overall Width — excluding fascia         217/16" (545mm)           Overall Height         171/2" (445mm)           Overall Depth         181/8" (460mm)           Depth with Door Open         411/2" (1054mm)           Overall Fascia Dimensions         237/16" (595mm) W x 1715/16"(456mm) H x 7/8" (22mm) Thick           Built-In         Minimum Cabinet Width         211/16" — 223/8" (560-568mm) |
|--------------------------------------------------------------------------------------------------------------------------------------------------------------------------------------------------------------------------------------------------------------------------------------------------------------------------------------------------------------------------------------------------------------------------------------------------------------------------------------------------|
|                                                                                                                                                                                                                                                                                                                                                                                                                                                                                                  |
| Overall Height       17½" (445mm)         Overall Depth       18½" (460mm)         Depth with Door Open       41½" (1054mm)         Overall Fascia Dimensions       23½% (595mm) W x 17½% (456mm) H x ½% (22mm) Thick         Built-In       322mm) Thick                                                                                                                                                                                                                                        |
| Overall Depth         18¹/₅" (460mm)           Depth with Door Open         41¹/₂" (1054mm)           Overall Fascia Dimensions         23²/₁₅" (595mm) W x 17¹⁵/₁₅" (456mm) H x ²/₅" (22mm) Thick           Built-In         323²/₃•" (22mm) Thick                                                                                                                                                                                                                                              |
| Depth with Door Open         41¹/₂" (1054mm)           Overall Fascia Dimensions         23²/₁6" (595mm) W x 17¹⁵/₁6"(456mm) H x ²/₅" (22mm) Thick           Built-In         X ²/₅" (22mm) Thick                                                                                                                                                                                                                                                                                                |
| Overall Fascia Dimensions $ 23^{7}/_{16}" (595mm) \text{ W x } 17^{15}/_{16}" (456mm) \text{ H} $ $ \text{x } 7/_{8}" (22mm) \text{ Thick} $ Built-In                                                                                                                                                                                                                                                                                                                                            |
| Overall Fascia Dimensions x 7/8" (22mm) Thick  Built-In                                                                                                                                                                                                                                                                                                                                                                                                                                          |
| · · · · ·                                                                                                                                                                                                                                                                                                                                                                                                                                                                                        |
| Minimum Cabinet Width 211/16" — 223/8" (560-568mm)                                                                                                                                                                                                                                                                                                                                                                                                                                               |
|                                                                                                                                                                                                                                                                                                                                                                                                                                                                                                  |
| Minimum Cabinet Height 17 <sup>5</sup> / <sub>8</sub> " — 17 <sup>3</sup> / <sub>4</sub> " (448-451mm)                                                                                                                                                                                                                                                                                                                                                                                           |
| Minimum Cabinet Depth 221/16" min (560mm)                                                                                                                                                                                                                                                                                                                                                                                                                                                        |
| Minimum Base Support 62 lbs                                                                                                                                                                                                                                                                                                                                                                                                                                                                      |
| Additional Cut-outs Required No                                                                                                                                                                                                                                                                                                                                                                                                                                                                  |
| Electrical                                                                                                                                                                                                                                                                                                                                                                                                                                                                                       |
| Electrical Requirements 120 V, AC, 60hz 15 amps                                                                                                                                                                                                                                                                                                                                                                                                                                                  |
| Power Cord Moled plug, 120 V, 5 ft. power cord                                                                                                                                                                                                                                                                                                                                                                                                                                                   |
| Cut Out for Power Cord Min. 3" square                                                                                                                                                                                                                                                                                                                                                                                                                                                            |
| Electrical Rating 1.2 kW (120 V)                                                                                                                                                                                                                                                                                                                                                                                                                                                                 |
| Total Amps on 120v                                                                                                                                                                                                                                                                                                                                                                                                                                                                               |
| Shipping                                                                                                                                                                                                                                                                                                                                                                                                                                                                                         |
| Shipping Weight 70 lbs                                                                                                                                                                                                                                                                                                                                                                                                                                                                           |
| Shipping Dimensions 23 <sup>5</sup> / <sub>8</sub> " W x 22 <sup>1</sup> / <sub>16</sub> " H x 26" L                                                                                                                                                                                                                                                                                                                                                                                             |
| Support                                                                                                                                                                                                                                                                                                                                                                                                                                                                                          |
| Call 800.843.7231                                                                                                                                                                                                                                                                                                                                                                                                                                                                                |
| 20/20 <sup>♣</sup> 2020technologies.com                                                                                                                                                                                                                                                                                                                                                                                                                                                          |