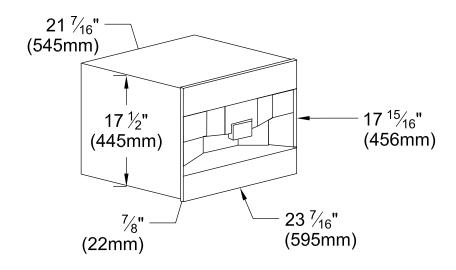

Cleaning agent

| SPECIFICATIONS           Product — Item 29406290USA         217/16" (545mm)           Overall Width — excluding fascia         217/16" (545mm)           Overall Height         171/2" (445mm)           Overall Depth         181/8" (460mm)           Depth with Door Open         411/2" (1054mm)           Overall Fascia Dimensions         237/16" (595mm) W x 1715/16"(456mm) H x 7/8" (22mm) Thick           Built-In         Minimum Cabinet Width         211/16" — 223/8" (560-568mm) |
|--------------------------------------------------------------------------------------------------------------------------------------------------------------------------------------------------------------------------------------------------------------------------------------------------------------------------------------------------------------------------------------------------------------------------------------------------------------------------------------------------|
|                                                                                                                                                                                                                                                                                                                                                                                                                                                                                                  |
| Overall Height       17½" (445mm)         Overall Depth       18½" (460mm)         Depth with Door Open       41½" (1054mm)         Overall Fascia Dimensions       23½% (595mm) W x 17½% (456mm) H x ½% (22mm) Thick         Built-In       322mm) Thick                                                                                                                                                                                                                                        |
| Overall Depth         18¹/₅" (460mm)           Depth with Door Open         41¹/₂" (1054mm)           Overall Fascia Dimensions         23²/₁₅" (595mm) W x 17¹⁵/₁₅" (456mm) H x ²/₅" (22mm) Thick           Built-In         323²/₃•" (22mm) Thick                                                                                                                                                                                                                                              |
| Depth with Door Open         41¹/₂" (1054mm)           Overall Fascia Dimensions         23²/₁6" (595mm) W x 17¹⁵/₁6"(456mm) H x ²/₅" (22mm) Thick           Built-In         X ²/₅" (22mm) Thick                                                                                                                                                                                                                                                                                                |
| Overall Fascia Dimensions $ 23^{7}/_{16}" (595mm) \text{ W x } 17^{15}/_{16}" (456mm) \text{ H} $ $ \text{x } 7/_{8}" (22mm) \text{ Thick} $ Built-In                                                                                                                                                                                                                                                                                                                                            |
| Overall Fascia Dimensions x 7/8" (22mm) Thick  Built-In                                                                                                                                                                                                                                                                                                                                                                                                                                          |
| · · · · ·                                                                                                                                                                                                                                                                                                                                                                                                                                                                                        |
| Minimum Cabinet Width 211/16" — 223/8" (560-568mm)                                                                                                                                                                                                                                                                                                                                                                                                                                               |
|                                                                                                                                                                                                                                                                                                                                                                                                                                                                                                  |
| Minimum Cabinet Height 17 <sup>5</sup> / <sub>8</sub> " — 17 <sup>3</sup> / <sub>4</sub> " (448-451mm)                                                                                                                                                                                                                                                                                                                                                                                           |
| Minimum Cabinet Depth 221/16" min (560mm)                                                                                                                                                                                                                                                                                                                                                                                                                                                        |
| Minimum Base Support 62 lbs                                                                                                                                                                                                                                                                                                                                                                                                                                                                      |
| Additional Cut-outs Required No                                                                                                                                                                                                                                                                                                                                                                                                                                                                  |
| Electrical                                                                                                                                                                                                                                                                                                                                                                                                                                                                                       |
| Electrical Requirements 120 V, AC, 60hz 15 amps                                                                                                                                                                                                                                                                                                                                                                                                                                                  |
| Power Cord Moled plug, 120 V, 5 ft. power cord                                                                                                                                                                                                                                                                                                                                                                                                                                                   |
| Cut Out for Power Cord Min. 3" square                                                                                                                                                                                                                                                                                                                                                                                                                                                            |
| Electrical Rating 1.2 kW (120 V)                                                                                                                                                                                                                                                                                                                                                                                                                                                                 |
| Total Amps on 120v                                                                                                                                                                                                                                                                                                                                                                                                                                                                               |
| Shipping                                                                                                                                                                                                                                                                                                                                                                                                                                                                                         |
| Shipping Weight 70 lbs                                                                                                                                                                                                                                                                                                                                                                                                                                                                           |
| Shipping Dimensions 23 <sup>5</sup> / <sub>8</sub> " W x 22 <sup>1</sup> / <sub>16</sub> " H x 26" L                                                                                                                                                                                                                                                                                                                                                                                             |
| Support                                                                                                                                                                                                                                                                                                                                                                                                                                                                                          |
| Call 800.843.7231                                                                                                                                                                                                                                                                                                                                                                                                                                                                                |
| 20/20 <sup>♣</sup> 2020technologies.com                                                                                                                                                                                                                                                                                                                                                                                                                                                          |