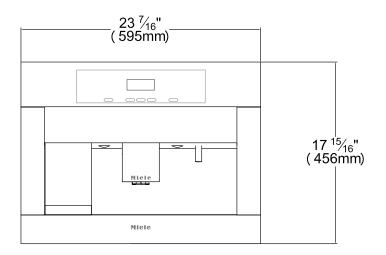

#### Front View

Cleaning agent

| SPECIFICATIONS           Product — Item 29406290USA         217/16" (545mm)           Overall Width — excluding fascia         217/16" (545mm)           Overall Height         171/2" (445mm)           Overall Depth         181/8" (460mm)           Depth with Door Open         411/2" (1054mm)           Overall Fascia Dimensions         237/16" (595mm) W x 1715/16"(456mm) H x 7/8" (22mm) Thick           Built-In         Minimum Cabinet Width         211/16" — 223/8" (560-568mm) |
|--------------------------------------------------------------------------------------------------------------------------------------------------------------------------------------------------------------------------------------------------------------------------------------------------------------------------------------------------------------------------------------------------------------------------------------------------------------------------------------------------|
|                                                                                                                                                                                                                                                                                                                                                                                                                                                                                                  |
| Overall Height       17½" (445mm)         Overall Depth       18½" (460mm)         Depth with Door Open       41½" (1054mm)         Overall Fascia Dimensions       23½% (595mm) W x 17½% (456mm) H x ½% (22mm) Thick         Built-In       322mm) Thick                                                                                                                                                                                                                                        |
| Overall Depth         18¹/₅" (460mm)           Depth with Door Open         41¹/₂" (1054mm)           Overall Fascia Dimensions         23²/₁₅" (595mm) W x 17¹⁵/₁₅" (456mm) H x ²/₅" (22mm) Thick           Built-In         323²/₃•" (22mm) Thick                                                                                                                                                                                                                                              |
| Depth with Door Open         41¹/₂" (1054mm)           Overall Fascia Dimensions         23²/₁6" (595mm) W x 17¹⁵/₁6"(456mm) H x ²/₅" (22mm) Thick           Built-In         X ²/₅" (22mm) Thick                                                                                                                                                                                                                                                                                                |
| Overall Fascia Dimensions $ 23^{7}/_{16}" (595mm) \text{ W x } 17^{15}/_{16}" (456mm) \text{ H} $ $ \text{x } 7/_{8}" (22mm) \text{ Thick} $ Built-In                                                                                                                                                                                                                                                                                                                                            |
| Overall Fascia Dimensions x 7/8" (22mm) Thick  Built-In                                                                                                                                                                                                                                                                                                                                                                                                                                          |
| · · · · ·                                                                                                                                                                                                                                                                                                                                                                                                                                                                                        |
| Minimum Cabinet Width 211/16" — 223/8" (560-568mm)                                                                                                                                                                                                                                                                                                                                                                                                                                               |
|                                                                                                                                                                                                                                                                                                                                                                                                                                                                                                  |
| Minimum Cabinet Height 17 <sup>5</sup> / <sub>8</sub> " — 17 <sup>3</sup> / <sub>4</sub> " (448-451mm)                                                                                                                                                                                                                                                                                                                                                                                           |
| Minimum Cabinet Depth 221/16" min (560mm)                                                                                                                                                                                                                                                                                                                                                                                                                                                        |
| Minimum Base Support 62 lbs                                                                                                                                                                                                                                                                                                                                                                                                                                                                      |
| Additional Cut-outs Required No                                                                                                                                                                                                                                                                                                                                                                                                                                                                  |
| Electrical                                                                                                                                                                                                                                                                                                                                                                                                                                                                                       |
| Electrical Requirements 120 V, AC, 60hz 15 amps                                                                                                                                                                                                                                                                                                                                                                                                                                                  |
| Power Cord Moled plug, 120 V, 5 ft. power cord                                                                                                                                                                                                                                                                                                                                                                                                                                                   |
| Cut Out for Power Cord Min. 3" square                                                                                                                                                                                                                                                                                                                                                                                                                                                            |
| Electrical Rating 1.2 kW (120 V)                                                                                                                                                                                                                                                                                                                                                                                                                                                                 |
| Total Amps on 120v                                                                                                                                                                                                                                                                                                                                                                                                                                                                               |
| Shipping                                                                                                                                                                                                                                                                                                                                                                                                                                                                                         |
| Shipping Weight 70 lbs                                                                                                                                                                                                                                                                                                                                                                                                                                                                           |
| Shipping Dimensions 23 <sup>5</sup> / <sub>8</sub> " W x 22 <sup>1</sup> / <sub>16</sub> " H x 26" L                                                                                                                                                                                                                                                                                                                                                                                             |
| Support                                                                                                                                                                                                                                                                                                                                                                                                                                                                                          |
| Call 800.843.7231                                                                                                                                                                                                                                                                                                                                                                                                                                                                                |
| 20/20 <sup>♣</sup> 2020technologies.com                                                                                                                                                                                                                                                                                                                                                                                                                                                          |