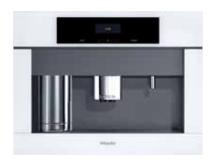

### BRILLIANT WHITE PLUS WHOLE BEAN COFFEE SYSTEM

CVA 4062 BRWS+

#### **FEATURES**

9 custom user profiles

Whole bean system

State-of-the-art Navitronic™ controls

Two dispensing spouts

Programmable cup sizes

Programmable languages

Adjustable grind setting

Integrated frothing technology

Delay start / stop function

Automatic rinse and cleaning programs

Interior water reservoir (2.43 qt)

Insulated milk flask in chrome finish cools milk for up to 8 hours

| INCLUDED ACCESSORIE | S |
|---------------------|---|
|---------------------|---|