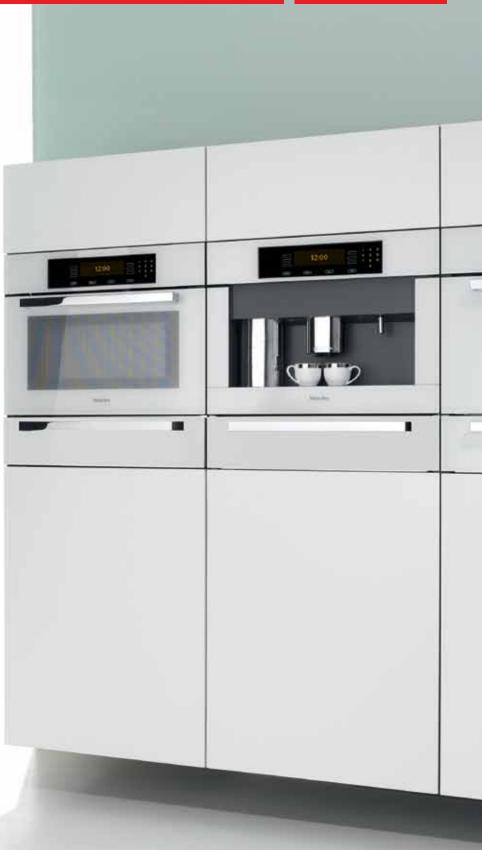

### BRILLIANT WHITE PLUS WHOLE BEAN COFFEE SYSTEM

CVA 4062 BRWS+

#### **FEATURES**

9 custom user profiles

Whole bean system

State-of-the-art Navitronic™ controls

Two dispensing spouts

Programmable cup sizes

Programmable languages

Adjustable grind setting

Integrated frothing technology

Delay start / stop function

Automatic rinse and cleaning programs

Interior water reservoir (2.43 qt)

Insulated milk flask in chrome finish cools milk for up to 8 hours

| INCLUDED ACCESSORIE | S |
|---------------------|---|
|---------------------|---|