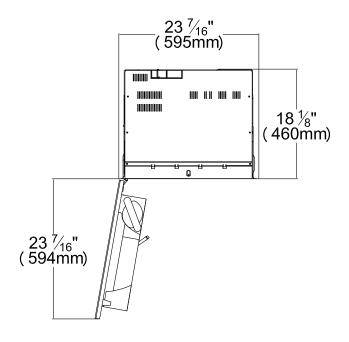

### **PRODUCT VIEWS**

Top View

Side View

Cleaning agent

| SPECIFICATIONS           Product — Item 29406290USA         217/16" (545mm)           Overall Width — excluding fascia         217/16" (545mm)           Overall Height         171/2" (445mm)           Overall Depth         181/8" (460mm)           Depth with Door Open         411/2" (1054mm)           Overall Fascia Dimensions         237/16" (595mm) W x 1715/16"(456mm) H x 7/8" (22mm) Thick           Built-In         Minimum Cabinet Width         211/16" — 223/8" (560-568mm) |
|--------------------------------------------------------------------------------------------------------------------------------------------------------------------------------------------------------------------------------------------------------------------------------------------------------------------------------------------------------------------------------------------------------------------------------------------------------------------------------------------------|
|                                                                                                                                                                                                                                                                                                                                                                                                                                                                                                  |
| Overall Height       17½" (445mm)         Overall Depth       18½" (460mm)         Depth with Door Open       41½" (1054mm)         Overall Fascia Dimensions       23½% (595mm) W x 17½% (456mm) H x ½% (22mm) Thick         Built-In       322mm) Thick                                                                                                                                                                                                                                        |
| Overall Depth         18¹/₅" (460mm)           Depth with Door Open         41¹/₂" (1054mm)           Overall Fascia Dimensions         23²/₁₅" (595mm) W x 17¹⁵/₁₅" (456mm) H x ²/₅" (22mm) Thick           Built-In         323²/₃•" (22mm) Thick                                                                                                                                                                                                                                              |
| Depth with Door Open         41¹/₂" (1054mm)           Overall Fascia Dimensions         23²/₁6" (595mm) W x 17¹⁵/₁6"(456mm) H x ²/₅" (22mm) Thick           Built-In         X ²/₅" (22mm) Thick                                                                                                                                                                                                                                                                                                |
| Overall Fascia Dimensions $ 23^{7}/_{16}" (595mm) \text{ W x } 17^{15}/_{16}" (456mm) \text{ H} $ $ \text{x } 7/_{8}" (22mm) \text{ Thick} $ Built-In                                                                                                                                                                                                                                                                                                                                            |
| Overall Fascia Dimensions x 7/8" (22mm) Thick  Built-In                                                                                                                                                                                                                                                                                                                                                                                                                                          |
| · · · · ·                                                                                                                                                                                                                                                                                                                                                                                                                                                                                        |
| Minimum Cabinet Width 211/16" — 223/8" (560-568mm)                                                                                                                                                                                                                                                                                                                                                                                                                                               |
|                                                                                                                                                                                                                                                                                                                                                                                                                                                                                                  |
| Minimum Cabinet Height 17 <sup>5</sup> / <sub>8</sub> " — 17 <sup>3</sup> / <sub>4</sub> " (448-451mm)                                                                                                                                                                                                                                                                                                                                                                                           |
| Minimum Cabinet Depth 221/16" min (560mm)                                                                                                                                                                                                                                                                                                                                                                                                                                                        |
| Minimum Base Support 62 lbs                                                                                                                                                                                                                                                                                                                                                                                                                                                                      |
| Additional Cut-outs Required No                                                                                                                                                                                                                                                                                                                                                                                                                                                                  |
| Electrical                                                                                                                                                                                                                                                                                                                                                                                                                                                                                       |
| Electrical Requirements 120 V, AC, 60hz 15 amps                                                                                                                                                                                                                                                                                                                                                                                                                                                  |
| Power Cord Moled plug, 120 V, 5 ft. power cord                                                                                                                                                                                                                                                                                                                                                                                                                                                   |
| Cut Out for Power Cord Min. 3" square                                                                                                                                                                                                                                                                                                                                                                                                                                                            |
| Electrical Rating 1.2 kW (120 V)                                                                                                                                                                                                                                                                                                                                                                                                                                                                 |
| Total Amps on 120v                                                                                                                                                                                                                                                                                                                                                                                                                                                                               |
| Shipping                                                                                                                                                                                                                                                                                                                                                                                                                                                                                         |
| Shipping Weight 70 lbs                                                                                                                                                                                                                                                                                                                                                                                                                                                                           |
| Shipping Dimensions 23 <sup>5</sup> / <sub>8</sub> " W x 22 <sup>1</sup> / <sub>16</sub> " H x 26" L                                                                                                                                                                                                                                                                                                                                                                                             |
| Support                                                                                                                                                                                                                                                                                                                                                                                                                                                                                          |
| Call 800.843.7231                                                                                                                                                                                                                                                                                                                                                                                                                                                                                |
| 20/20 <sup>♣</sup> 2020technologies.com                                                                                                                                                                                                                                                                                                                                                                                                                                                          |