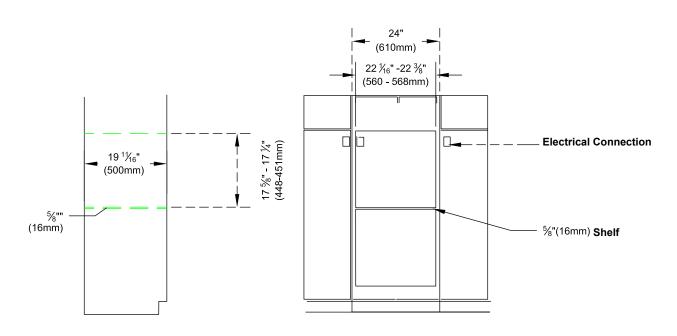

Cleaning agent

| SPECIFICATIONS           Product — Item 29406290USA         217/16" (545mm)           Overall Width — excluding fascia         217/16" (545mm)           Overall Height         171/2" (445mm)           Overall Depth         181/8" (460mm)           Depth with Door Open         411/2" (1054mm)           Overall Fascia Dimensions         237/16" (595mm) W x 1715/16"(456mm) H x 7/8" (22mm) Thick           Built-In         Minimum Cabinet Width         211/16" — 223/8" (560-568mm) |
|--------------------------------------------------------------------------------------------------------------------------------------------------------------------------------------------------------------------------------------------------------------------------------------------------------------------------------------------------------------------------------------------------------------------------------------------------------------------------------------------------|
|                                                                                                                                                                                                                                                                                                                                                                                                                                                                                                  |
| Overall Height       17½" (445mm)         Overall Depth       18½" (460mm)         Depth with Door Open       41½" (1054mm)         Overall Fascia Dimensions       23½% (595mm) W x 17½% (456mm) H x ½% (22mm) Thick         Built-In       322mm) Thick                                                                                                                                                                                                                                        |
| Overall Depth         18¹/₅" (460mm)           Depth with Door Open         41¹/₂" (1054mm)           Overall Fascia Dimensions         23²/₁₅" (595mm) W x 17¹⁵/₁₅" (456mm) H x ²/₅" (22mm) Thick           Built-In         323²/₃•" (22mm) Thick                                                                                                                                                                                                                                              |
| Depth with Door Open         41¹/₂" (1054mm)           Overall Fascia Dimensions         23²/₁6" (595mm) W x 17¹⁵/₁6"(456mm) H x ²/₅" (22mm) Thick           Built-In         X ²/₅" (22mm) Thick                                                                                                                                                                                                                                                                                                |
| Overall Fascia Dimensions $ 23^{7}/_{16}" (595mm) \text{ W x } 17^{15}/_{16}" (456mm) \text{ H} $ $ \text{x } 7/_{8}" (22mm) \text{ Thick} $ Built-In                                                                                                                                                                                                                                                                                                                                            |
| Overall Fascia Dimensions x 7/8" (22mm) Thick  Built-In                                                                                                                                                                                                                                                                                                                                                                                                                                          |
| · · · · ·                                                                                                                                                                                                                                                                                                                                                                                                                                                                                        |
| Minimum Cabinet Width 211/16" — 223/8" (560-568mm)                                                                                                                                                                                                                                                                                                                                                                                                                                               |
|                                                                                                                                                                                                                                                                                                                                                                                                                                                                                                  |
| Minimum Cabinet Height 17 <sup>5</sup> / <sub>8</sub> " — 17 <sup>3</sup> / <sub>4</sub> " (448-451mm)                                                                                                                                                                                                                                                                                                                                                                                           |
| Minimum Cabinet Depth 221/16" min (560mm)                                                                                                                                                                                                                                                                                                                                                                                                                                                        |
| Minimum Base Support 62 lbs                                                                                                                                                                                                                                                                                                                                                                                                                                                                      |
| Additional Cut-outs Required No                                                                                                                                                                                                                                                                                                                                                                                                                                                                  |
| Electrical                                                                                                                                                                                                                                                                                                                                                                                                                                                                                       |
| Electrical Requirements 120 V, AC, 60hz 15 amps                                                                                                                                                                                                                                                                                                                                                                                                                                                  |
| Power Cord Moled plug, 120 V, 5 ft. power cord                                                                                                                                                                                                                                                                                                                                                                                                                                                   |
| Cut Out for Power Cord Min. 3" square                                                                                                                                                                                                                                                                                                                                                                                                                                                            |
| Electrical Rating 1.2 kW (120 V)                                                                                                                                                                                                                                                                                                                                                                                                                                                                 |
| Total Amps on 120v                                                                                                                                                                                                                                                                                                                                                                                                                                                                               |
| Shipping                                                                                                                                                                                                                                                                                                                                                                                                                                                                                         |
| Shipping Weight 70 lbs                                                                                                                                                                                                                                                                                                                                                                                                                                                                           |
| Shipping Dimensions 23 <sup>5</sup> / <sub>8</sub> " W x 22 <sup>1</sup> / <sub>16</sub> " H x 26" L                                                                                                                                                                                                                                                                                                                                                                                             |
| Support                                                                                                                                                                                                                                                                                                                                                                                                                                                                                          |
| Call 800.843.7231                                                                                                                                                                                                                                                                                                                                                                                                                                                                                |
| 20/20 <sup>♣</sup> 2020technologies.com                                                                                                                                                                                                                                                                                                                                                                                                                                                          |

### **INSTALLATION SPECIFICATIONS**

Wall Cabinet Installation