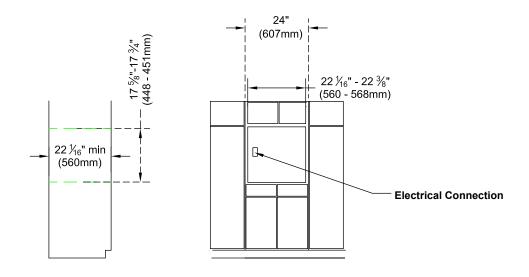

#### Wall Mount Stacked Installation

Cleaning agent

| SPECIFICATIONS           Product — Item 29406290USA         217/16" (545mm)           Overall Width — excluding fascia         217/16" (545mm)           Overall Height         171/2" (445mm)           Overall Depth         181/8" (460mm)           Depth with Door Open         411/2" (1054mm)           Overall Fascia Dimensions         237/16" (595mm) W x 1715/16"(456mm) H x 7/8" (22mm) Thick           Built-In         Minimum Cabinet Width         211/16" — 223/8" (560-568mm) |
|--------------------------------------------------------------------------------------------------------------------------------------------------------------------------------------------------------------------------------------------------------------------------------------------------------------------------------------------------------------------------------------------------------------------------------------------------------------------------------------------------|
|                                                                                                                                                                                                                                                                                                                                                                                                                                                                                                  |
| Overall Height       17½" (445mm)         Overall Depth       18½" (460mm)         Depth with Door Open       41½" (1054mm)         Overall Fascia Dimensions       23½% (595mm) W x 17½% (456mm) H x ½% (22mm) Thick         Built-In       322mm) Thick                                                                                                                                                                                                                                        |
| Overall Depth         18¹/₅" (460mm)           Depth with Door Open         41¹/₂" (1054mm)           Overall Fascia Dimensions         23²/₁₅" (595mm) W x 17¹⁵/₁₅" (456mm) H x ²/₅" (22mm) Thick           Built-In         323²/₃•" (22mm) Thick                                                                                                                                                                                                                                              |
| Depth with Door Open         41¹/₂" (1054mm)           Overall Fascia Dimensions         23²/₁6" (595mm) W x 17¹⁵/₁6"(456mm) H x ²/₅" (22mm) Thick           Built-In         X ²/₅" (22mm) Thick                                                                                                                                                                                                                                                                                                |
| Overall Fascia Dimensions $ 23^{7}/_{16}" (595mm) \text{ W x } 17^{15}/_{16}" (456mm) \text{ H} $ $ \text{x } 7/_{8}" (22mm) \text{ Thick} $ Built-In                                                                                                                                                                                                                                                                                                                                            |
| Overall Fascia Dimensions x 7/8" (22mm) Thick  Built-In                                                                                                                                                                                                                                                                                                                                                                                                                                          |
| · · · · ·                                                                                                                                                                                                                                                                                                                                                                                                                                                                                        |
| Minimum Cabinet Width 211/16" — 223/8" (560-568mm)                                                                                                                                                                                                                                                                                                                                                                                                                                               |
|                                                                                                                                                                                                                                                                                                                                                                                                                                                                                                  |
| Minimum Cabinet Height 17 <sup>5</sup> / <sub>8</sub> " — 17 <sup>3</sup> / <sub>4</sub> " (448-451mm)                                                                                                                                                                                                                                                                                                                                                                                           |
| Minimum Cabinet Depth 221/16" min (560mm)                                                                                                                                                                                                                                                                                                                                                                                                                                                        |
| Minimum Base Support 62 lbs                                                                                                                                                                                                                                                                                                                                                                                                                                                                      |
| Additional Cut-outs Required No                                                                                                                                                                                                                                                                                                                                                                                                                                                                  |
| Electrical                                                                                                                                                                                                                                                                                                                                                                                                                                                                                       |
| Electrical Requirements 120 V, AC, 60hz 15 amps                                                                                                                                                                                                                                                                                                                                                                                                                                                  |
| Power Cord Moled plug, 120 V, 5 ft. power cord                                                                                                                                                                                                                                                                                                                                                                                                                                                   |
| Cut Out for Power Cord Min. 3" square                                                                                                                                                                                                                                                                                                                                                                                                                                                            |
| Electrical Rating 1.2 kW (120 V)                                                                                                                                                                                                                                                                                                                                                                                                                                                                 |
| Total Amps on 120v                                                                                                                                                                                                                                                                                                                                                                                                                                                                               |
| Shipping                                                                                                                                                                                                                                                                                                                                                                                                                                                                                         |
| Shipping Weight 70 lbs                                                                                                                                                                                                                                                                                                                                                                                                                                                                           |
| Shipping Dimensions 23 <sup>5</sup> / <sub>8</sub> " W x 22 <sup>1</sup> / <sub>16</sub> " H x 26" L                                                                                                                                                                                                                                                                                                                                                                                             |
| Support                                                                                                                                                                                                                                                                                                                                                                                                                                                                                          |
| Call 800.843.7231                                                                                                                                                                                                                                                                                                                                                                                                                                                                                |
| 20/20 <sup>♣</sup> 2020technologies.com                                                                                                                                                                                                                                                                                                                                                                                                                                                          |