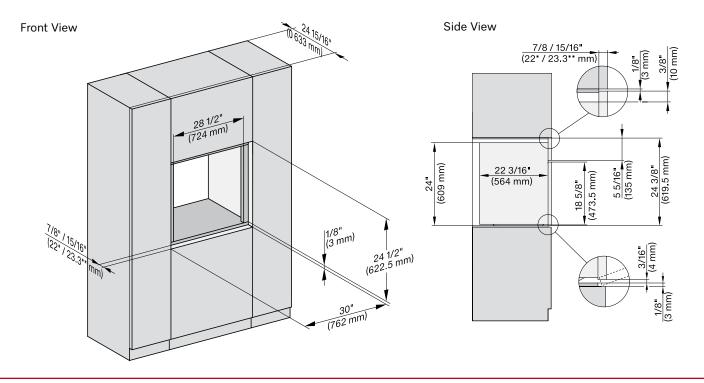

### PRODUCT DIMENSIONS

#### FLUSH CUTOUT DIMENSIONS

A - Cut-out (4" x 28" [100 mm x 720 mm]) in the bottom of the cabinet for the power cord and Ventilation ①- Electrical and water supplies are recommended to be placed in adjacent cabinetry.

Additional cabinet depth is required when placing the electrical and water supplies behind the appliance.