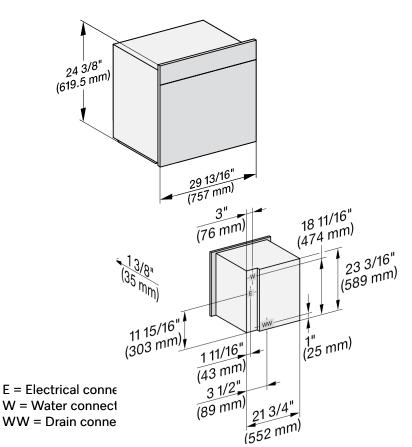

| SPECIFICATIONS                      |                                                                                                                                                        |  |  |
|-------------------------------------|--------------------------------------------------------------------------------------------------------------------------------------------------------|--|--|
| Overall Unit Dimensions             | 29¹³/℩₀" (757 mm) W x<br>24³/ѧ" (619.5 mm) H x<br>23¹/ѧ" (587 mm) D                                                                                    |  |  |
| Niche                               |                                                                                                                                                        |  |  |
| Minimum Cabinet Niche<br>Opening    | 28 <sup>1</sup> /2" (724 mm) W x<br>24" (610 mm) H x<br>24" (610 mm) D                                                                                 |  |  |
| Plumbing                            |                                                                                                                                                        |  |  |
| Water Supply<br>Requirements        | <ul> <li>Cold water connection</li> <li>Male 3/8" compression fitting</li> <li>Water pressure range 14.5 psi (1<br/>bar) and 87 psi (6 bar)</li> </ul> |  |  |
| Water Connection Line<br>(Supplied) | Length: 6' 6" (2 m)<br>Female 3/8" compression.                                                                                                        |  |  |
| Drain Hose<br>(Supplied)            | Length: 9' 10" (3 m)<br>7/8" (22 mm) internal diameter                                                                                                 |  |  |
| Electrical                          |                                                                                                                                                        |  |  |
| Electrical Requirements             | 208V/240V, 60Hz, 20 Amps                                                                                                                               |  |  |
| Power Cord                          | NEMA 6-20 plug, 6' 6" (2 m)                                                                                                                            |  |  |
| Shipping                            |                                                                                                                                                        |  |  |
| Shipping Weight                     | 159 lbs (72 kg)                                                                                                                                        |  |  |
| Shipping Dimensions                 | 28⁵/ଃ" (726 mm) W x<br>29¹/₄" (743 mm) H x<br>32¹/₂" (825 mm) D                                                                                        |  |  |

### PRODUCT DIMENSIONS