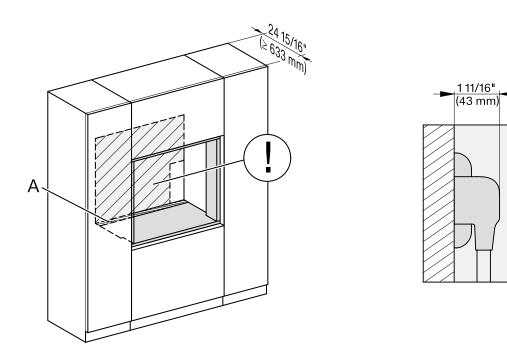

#### FLUSH CUTOUT DIMENSIONS

A - Cut-out (4" x 28" [100 mm x 720 mm]) in the bottom of the cabinet for the power cord and Ventilation ①- Electrical and water supplies are recommended to be placed in adjacent cabinetry.

Additional cabinet depth is required when placing the electrical and water supplies behind the appliance.