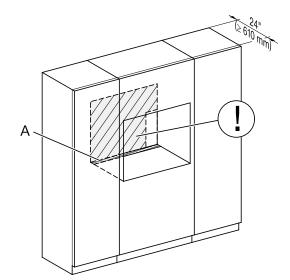

#### FLUSH CUTOUT DIMENSIONS

A - Cut-out (4" x 28" [100 mm x 720 mm]) in the bottom of the cabinet for the power cord and Ventilation ①- Electrical and water supplies are recommended to be placed in adjacent cabinetry.

Additional cabinet depth is required when placing the electrical and water supplies behind the appliance.