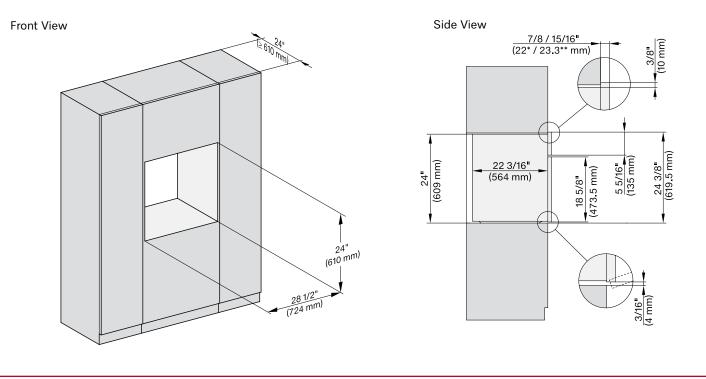

### PRODUCT DIMENSIONS

#### PROUD CUTOUT DIMENSIONS

A - Cut-out (4" x 28" [100 mm x 720 mm]) in the bottom of the cabinet for the power cord and Ventilation ①- Electrical and water supplies are recommended to be placed in adjacent cabinetry.

Additional cabinet depth is required when placing the electrical and water supplies behind the appliance.