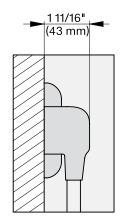

Additional cabinet depth is required when placing the electrical and water supplies behind the appliance.