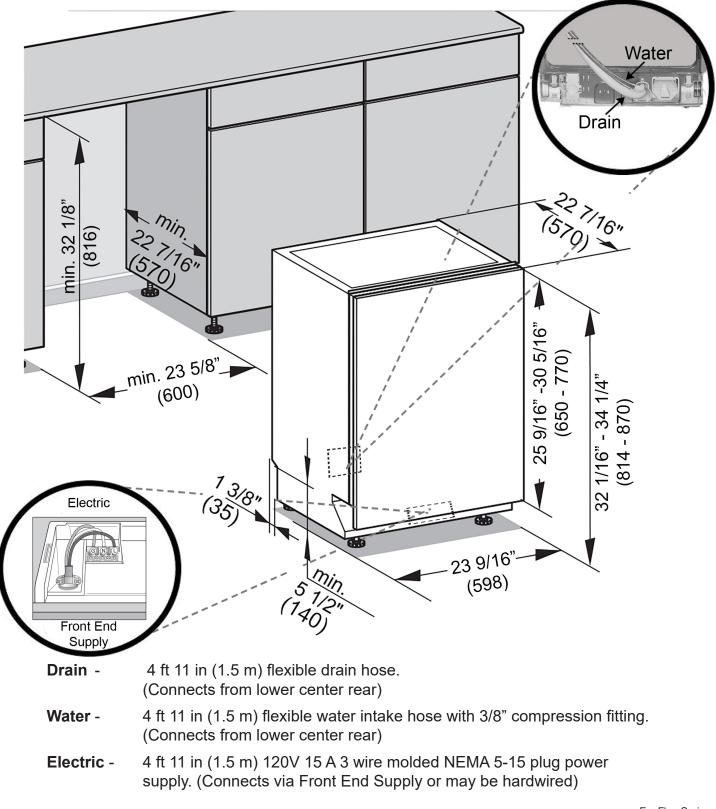

# EcoFlex Series Fully Integrated Dishwasher 6" ToeKick

Lumen

G 6880 SCVi K2o

<sup>①</sup>mieleusa.com Specification Sheets TRS 02282017

| SPECIFICATIONS                       |                                                                                                                                                                                                                                                                                                                                                                                                                                       |
|--------------------------------------|---------------------------------------------------------------------------------------------------------------------------------------------------------------------------------------------------------------------------------------------------------------------------------------------------------------------------------------------------------------------------------------------------------------------------------------|
|                                      |                                                                                                                                                                                                                                                                                                                                                                                                                                       |
| Overall Unit Width                   | 23 <sup>9</sup> / <sub>16</sub> " (598mm)                                                                                                                                                                                                                                                                                                                                                                                             |
| Overall Unit Height                  | 32¹/16" - 34¹/4" (814 - 870mm)                                                                                                                                                                                                                                                                                                                                                                                                        |
| Overall Unit Depth                   | 22 <sup>7</sup> / <sub>16</sub> " (570mm)                                                                                                                                                                                                                                                                                                                                                                                             |
| Niche                                |                                                                                                                                                                                                                                                                                                                                                                                                                                       |
| Minimum Cabinet Opening Width        | 23⁵/ଃ" (600mm)                                                                                                                                                                                                                                                                                                                                                                                                                        |
| Minimum Cabinet Opening Height       | 32¹/8" (816mm)                                                                                                                                                                                                                                                                                                                                                                                                                        |
| Minimum Cabinet Opening Depth        | 22 <sup>7</sup> / <sub>16</sub> " (570mm)                                                                                                                                                                                                                                                                                                                                                                                             |
| Plumbing                             |                                                                                                                                                                                                                                                                                                                                                                                                                                       |
| Water Supply Requirements            | May be connected to a cold or hot water<br>supply up to a maximum of 140°F/60°C.<br>Must be connected to a shut-off valve with<br>a male 3/8" compression. The water shut-off<br>valve must be accessible after installation.<br>The water pressure must be between 4.35<br>psi (0.3 bar) and may not exceed 145 psi (10<br>bar). If the pressure is higher than 145 psi<br>(10 bar), a pressure reducing valve must be<br>installed. |
| Water Connection Line                | 4' 11" (1.5m) flexible water intake hose is supplied with a 3/8 compression connection.                                                                                                                                                                                                                                                                                                                                               |
| Drain Hose                           | 4' 11" (1.5m) flexible drain hose is supplied.                                                                                                                                                                                                                                                                                                                                                                                        |
| Electrical                           |                                                                                                                                                                                                                                                                                                                                                                                                                                       |
| Electrical Requirements - Volts/Amps | 110V / 120V, 60Hz, 15 Amps                                                                                                                                                                                                                                                                                                                                                                                                            |
| Power Cord - Plug and length         | NEMA 5-15 plug, 5' 6" (1.7m),<br>Convertible to Hardwire                                                                                                                                                                                                                                                                                                                                                                              |
| Shipping                             |                                                                                                                                                                                                                                                                                                                                                                                                                                       |
| Shipping Weight                      | 118 lbs (53.5kg)                                                                                                                                                                                                                                                                                                                                                                                                                      |
| Support                              |                                                                                                                                                                                                                                                                                                                                                                                                                                       |
| Call Miele                           | 800.843.7231                                                                                                                                                                                                                                                                                                                                                                                                                          |
| Miele Website                        | ூwww.mieleusa.com                                                                                                                                                                                                                                                                                                                                                                                                                     |
| 20/20 Link                           | <sup>-</sup> 行2020technologies.com                                                                                                                                                                                                                                                                                                                                                                                                    |