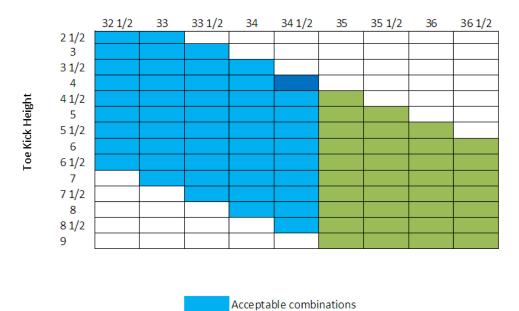

### Acceptable Height Istallation

#### Height to underside of countertop

Typical American installation

With extension feet

EcoFlex Series Fully Integrated Dishwasher ADA Compliant Page 5 of 5 Specification Sheets TRS 02282017