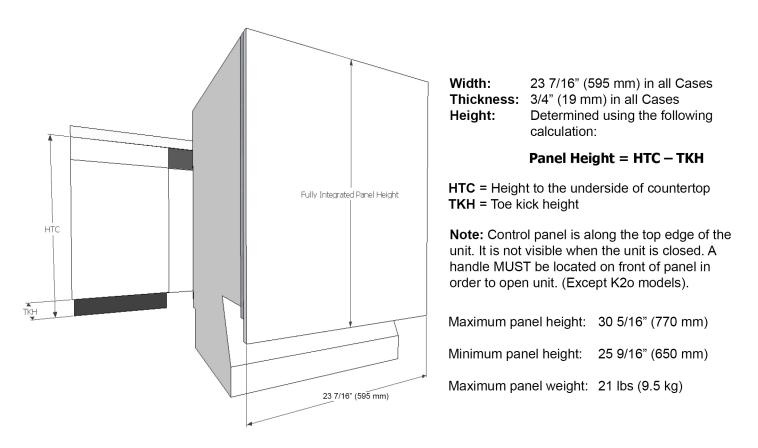

## INSTALLATION SPECIFICATIONS

Míele

Custom Panel Istallation

Some Miele dishwashers do not come equipped with a front panel. These dishwashers are designed to accept a custom door panel supplied by a cabinet maker. Miele has a unique panel integration system which allows the dishwasher to align with the surrounding cabinets.

### **GFVI Installations**

Miele offers pre-fabricated stainless steel panels for all fully integrated units. These panels are designed for various toe-kick heights and offer a choice of handle options. See Miele Product Brochure for more info.