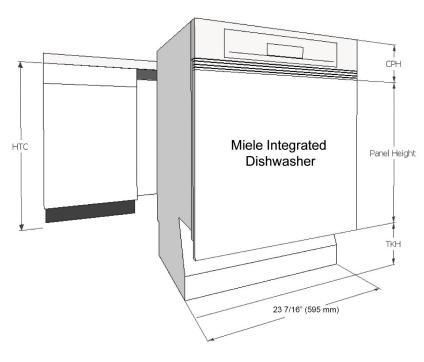

#### **Custom Panel Istallation**

Some Miele dishwashers do not come equipped with a front panel. These dishwashers are designed to accept a custom door panel supplied by a cabinet maker. Miele has a unique panel integration system which allows the dishwasher to align with the surrounding cabinets.

Width: 23 7/16" (595 mm) in all Cases
Thickness: 3/4" (19 mm) in all Cases
Height: Determined using the following

calculation:

Panel Height = HTC - CPH - TKH

**HTC** = Height to the underside of countertop

**CPH** = Control panel height **TKH** = Toe kick height

**Note:** Control panel height is determined by the height of the adjoining drawers in the cabinets. The height is adjustable between 4 5/8" and 5 7/8" (116 - 150 mm) with spacer strips provided.

Maximum panel height: 27 1/4" (692 mm)

Minimum panel height: 21 1/4" (540 mm)

Maximum panel weight: 23 lbs (10.4 kg)