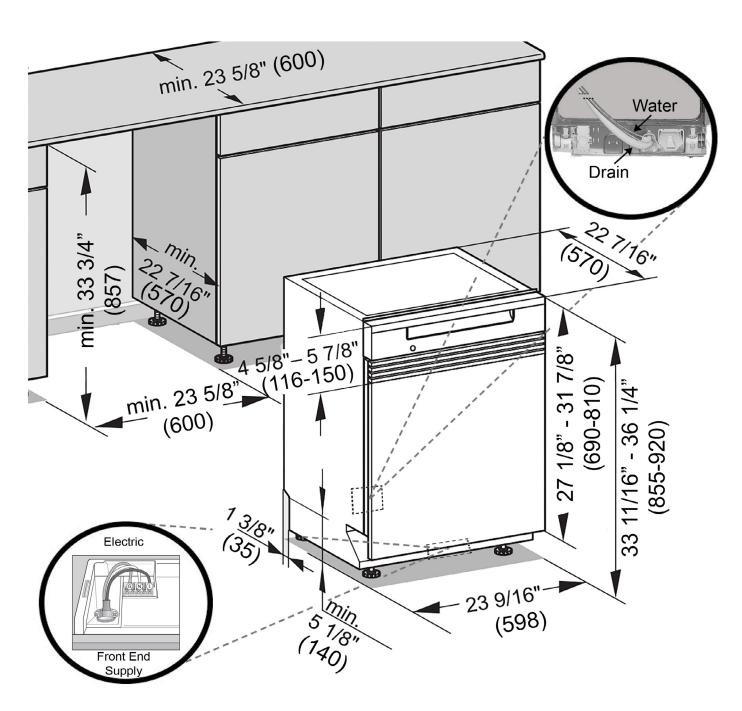

# Futura Series Integrated Dishwashers

LUMEN G 6505 SCi DIAMOND G 6915 SCi

| SPECIFICATIONS                       |                                                                                                                                                                                                                                                                                                                                                                                                            |
|--------------------------------------|------------------------------------------------------------------------------------------------------------------------------------------------------------------------------------------------------------------------------------------------------------------------------------------------------------------------------------------------------------------------------------------------------------|
|                                      |                                                                                                                                                                                                                                                                                                                                                                                                            |
| Overall Unit Width                   | 23 <sup>9</sup> / <sub>16</sub> " (598mm)                                                                                                                                                                                                                                                                                                                                                                  |
| Overall Unit Height                  | 33 <sup>11</sup> / <sub>16</sub> " - 36 <sup>1</sup> / <sub>4</sub> " (855 - 920mm)                                                                                                                                                                                                                                                                                                                        |
| Overall Unit Depth                   | 22 <sup>7</sup> / <sub>16</sub> " (570mm)                                                                                                                                                                                                                                                                                                                                                                  |
| Niche                                |                                                                                                                                                                                                                                                                                                                                                                                                            |
| Minimum Cabinet Opening Width        | 23 <sup>5</sup> / <sub>8</sub> " (600mm)                                                                                                                                                                                                                                                                                                                                                                   |
| Minimum Cabinet Opening Height       | 33 <sup>3</sup> / <sub>4</sub> " (857mm)                                                                                                                                                                                                                                                                                                                                                                   |
| Minimum Cabinet Opening Depth        | 22 <sup>7</sup> / <sub>16</sub> " (570mm)                                                                                                                                                                                                                                                                                                                                                                  |
| Plumbing                             |                                                                                                                                                                                                                                                                                                                                                                                                            |
| Water Supply Requirements            | May be connected to a cold or hot water supply up to a maximum of 140°F/60°C. Must be connected to a shut-off valve with a male 3/8" compression. The water shut-off valve must be accessible after installation. The water pressure must be between 4.35 psi (0.3 bar) and may not exceed 145 psi (10 bar). If the pressure is higher than 145 psi (10 bar), a pressure reducing valve must be installed. |
| Water Connection Line                | 4' 11" (1.5m) flexible water intake hose is supplied with a 3/8 compression connection.                                                                                                                                                                                                                                                                                                                    |
| Drain Hose                           | 4' 11" (1.5m) flexible drain hose is supplied.                                                                                                                                                                                                                                                                                                                                                             |
| Electrical                           |                                                                                                                                                                                                                                                                                                                                                                                                            |
| Electrical Requirements - Volts/Amps | 110V / 120V, 60Hz, 15 Amps                                                                                                                                                                                                                                                                                                                                                                                 |
| Power Cord - Plug and length         | Yes - NEMA 5-15 plug, 5' 6" (1.7m),<br>Convertible to Hardwire                                                                                                                                                                                                                                                                                                                                             |
| Shipping                             |                                                                                                                                                                                                                                                                                                                                                                                                            |
| Shipping Weight                      | 118 lbs (53.5kg)                                                                                                                                                                                                                                                                                                                                                                                           |
| Support                              |                                                                                                                                                                                                                                                                                                                                                                                                            |
| Call Miele                           | 800.843.7231                                                                                                                                                                                                                                                                                                                                                                                               |
| Miele Website                        | <sup>™</sup> www.mieleusa.com                                                                                                                                                                                                                                                                                                                                                                              |
| 20/20 Link                           | ⁴2020technologies.com                                                                                                                                                                                                                                                                                                                                                                                      |

#### INSTALLATION SPECIFICATIONS

**Drain** - 4 ft 11 in (1.5 m) flexible drain hose.

(Connects from lower center rear)

**Water** - 4 ft 11 in (1.5 m) flexible water intake hose with 3/8" compression fitting.

(Connects from lower center rear)

Electric - 4 ft 11 in (1.5 m) 120V 15 A 3 wire molded NEMA 5-15 plug power

supply. (Connects via Front End Supply or may be hardwired)

**CPH** = Control panel height **TKH** = Toe kick height

**Note:** Control panel height is determined by the height of the adjoining drawers in the cabinets. The height is adjustable between 4 5/8" and 5 7/8" (116 - 150 mm) with spacer strips provided.

Maximum panel height: 27 1/4" (692 mm)

Minimum panel height: 21 1/4" (540 mm)

Maximum panel weight: 23 lbs (10.4 kg)