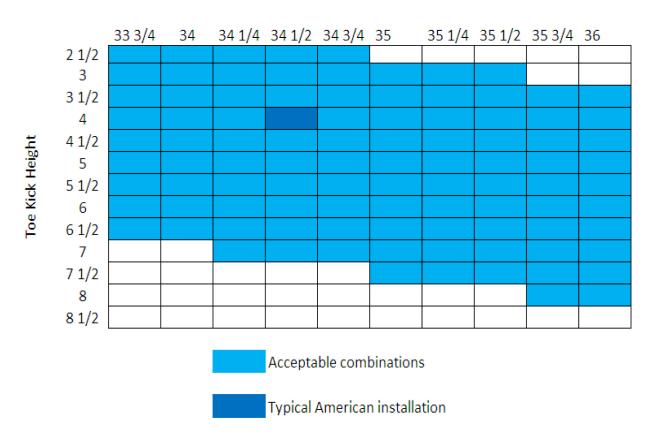

all Cases
Height: Determined using the following

calculation:

Panel Height = HTC - CPH - TKH

**HTC** = Height to the underside of countertop

**CPH** = Control panel height **TKH** = Toe kick height

**Note:** Control panel height is determined by the height of the adjoining drawers in the cabinets. The height is adjustable between 4 5/8" and 5 7/8" (116 - 150 mm) with spacer strips provided.

Maximum panel height: 27 1/4" (692 mm)

Minimum panel height: 21 1/4" (540 mm)

Maximum panel weight: 23 lbs (10.4 kg)

### **GFVI Installations**

Miele offers pre-fabricated stainless steel panels for all integrated units. These panels are designed for various toe-kick heights and offer a choice of handle options. See Miele Product Brochure for more info.



### Acceptable Height Istallation