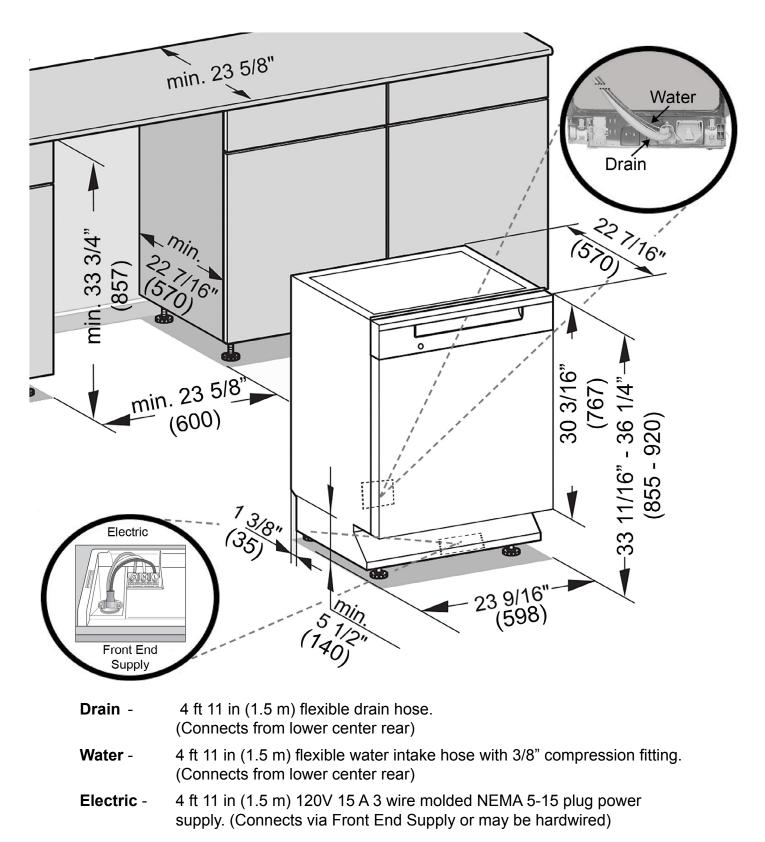

# Pre-Finished Dishwashers

| CLASSIC PLUS | G 4925 U, G 4925 SCU |
|--------------|----------------------|
| CRYSTAL      | G 6105 U, G 6105 SCU |
| DIMENSION    | G 6305 SCU           |

| SPECIFICATIONS                       |                                                                                                                                                                                                                                                                                                                                                                                                                                       |
|--------------------------------------|---------------------------------------------------------------------------------------------------------------------------------------------------------------------------------------------------------------------------------------------------------------------------------------------------------------------------------------------------------------------------------------------------------------------------------------|
|                                      |                                                                                                                                                                                                                                                                                                                                                                                                                                       |
| Overall Unit Width                   | 23 <sup>9</sup> / <sub>16</sub> " (598mm)                                                                                                                                                                                                                                                                                                                                                                                             |
| Overall Unit Height                  | 33 <sup>11</sup> / <sub>16</sub> " - 36 <sup>1</sup> / <sub>4</sub> " (855 - 920mm)                                                                                                                                                                                                                                                                                                                                                   |
| Overall Unit Depth                   | 22 <sup>7</sup> /16" (570mm)                                                                                                                                                                                                                                                                                                                                                                                                          |
| Niche                                |                                                                                                                                                                                                                                                                                                                                                                                                                                       |
| Minimum Cabinet Opening Width        | 23 <sup>5</sup> / <sub>8</sub> " (600mm)                                                                                                                                                                                                                                                                                                                                                                                              |
| Minimum Cabinet Opening Height       | 33 <sup>3</sup> /4" (857mm)                                                                                                                                                                                                                                                                                                                                                                                                           |
| Minimum Cabinet Opening Depth        | 22 <sup>7</sup> / <sub>16</sub> " (570mm)                                                                                                                                                                                                                                                                                                                                                                                             |
| Plumbing                             |                                                                                                                                                                                                                                                                                                                                                                                                                                       |
| Water Supply Requirements            | May be connected to a cold or hot water<br>supply up to a maximum of 140°F/60°C.<br>Must be connected to a shut-off valve with<br>a male 3/8" compression. The water shut-off<br>valve must be accessible after installation.<br>The water pressure must be between 4.35<br>psi (0.3 bar) and may not exceed 145 psi (10<br>bar). If the pressure is higher than 145 psi<br>(10 bar), a pressure reducing valve must be<br>installed. |
| Water Connection Line                | 4' 11" (1.5m) flexible water intake hose is supplied with a 3/8 compression connection.                                                                                                                                                                                                                                                                                                                                               |
| Drain Hose                           | 4' 11" (1.5m) flexible drain hose is supplied.                                                                                                                                                                                                                                                                                                                                                                                        |
| Electrical                           |                                                                                                                                                                                                                                                                                                                                                                                                                                       |
| Electrical Requirements - Volts/Amps | 110V / 120V, 60Hz, 15 Amps                                                                                                                                                                                                                                                                                                                                                                                                            |
| Power Cord - Plug and length         | Yes - NEMA 5-15 plug, 5' 6" (1.7m),<br>Convertible to Hardwire                                                                                                                                                                                                                                                                                                                                                                        |
| Shipping                             |                                                                                                                                                                                                                                                                                                                                                                                                                                       |
| Shipping Weight                      | 118 lbs (53.5 kg)                                                                                                                                                                                                                                                                                                                                                                                                                     |
| Support                              |                                                                                                                                                                                                                                                                                                                                                                                                                                       |
| Call Miele                           | 800.843.7231                                                                                                                                                                                                                                                                                                                                                                                                                          |
| Miele Website                        | ூwww.mieleusa.com                                                                                                                                                                                                                                                                                                                                                                                                                     |
| 20/20 Link                           | <sup>1</sup> 12020technologies.com                                                                                                                                                                                                                                                                                                                                                                                                    |

### INSTALLATION SPECIFICATIONS