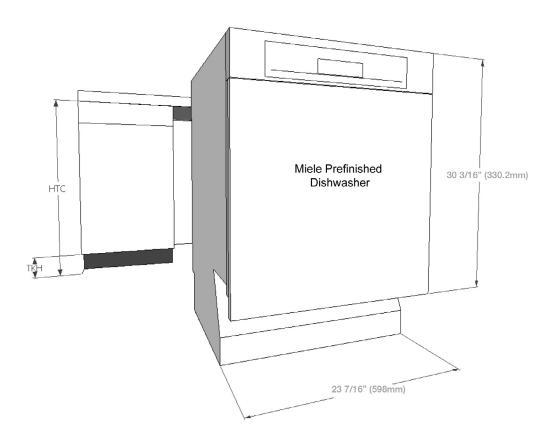

#### **Panel Specification**

### **Panel and Control Prefinished**

Width:23 7/16" (595 mm)Thickness:3/4" (19 mm)Height:30 3/16" (767 mm)

**Calculating the toe kick height:** 30 3/16" - HTC = TKH

**HTC** = Height to underside of countertop **TKH** = Toe kick height