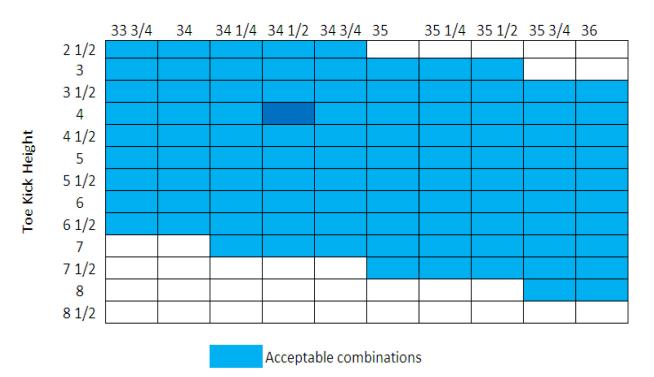

Miele

Acceptable Height Istallation

## Height to underside of countertop

Typical American installation