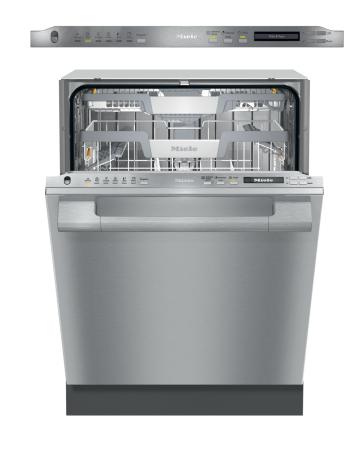

## G 7156 SCVi SF

## 24" Fully Integrated Dishwasher

## Features:

- DirectSelect Controls
- QuickIntenseWash a full wash and dry cycle in 58 minutes
- 43 dBa
- 3D MultiFlex Cutlery Tray
- Clean Touch Steel easy to clean, fingerprint resistant stainless steel with ContourLine Handle
- Water Softener
- EnergyStar
- NEW ContourLine GEN 7000 handle