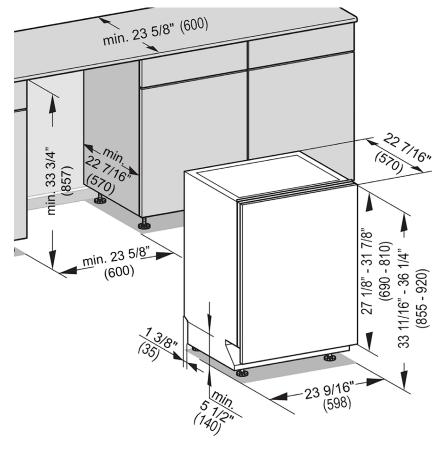

| SPECIFICATIONS                          |                                                                                                                                                                                                                                  |
|-----------------------------------------|----------------------------------------------------------------------------------------------------------------------------------------------------------------------------------------------------------------------------------|
| Overall Unit Dimensions                 | 23 <sup>9</sup> / <sub>16</sub> " (598 mm) W x<br>33 <sup>11</sup> / <sub>16</sub> " - 36 <sup>1</sup> / <sub>4</sub> " (855 -920 mm) H x<br>22 <sup>7</sup> / <sub>16</sub> " (570 mm) D<br>[Depth does not include door panel] |
| Niche                                   |                                                                                                                                                                                                                                  |
| Minimum Cabinet Niche<br>Opening        | 23 <sup>5</sup> / <sub>8</sub> " (600 mm) W x<br>33 <sup>3</sup> / <sub>4</sub> " (857 mm) H x<br>22 <sup>7</sup> / <sub>16</sub> " (570 mm) D                                                                                   |
| Plumbing                                |                                                                                                                                                                                                                                  |
| Water Supply<br>Requirements            | <ul> <li>Cold or Hot (max 150°F/65°C)         water connection</li> <li>Male 3/8" compression fitting</li> <li>Water pressure range 7.25 psi (0.5 bar) and 145 psi (10 bar)</li> </ul>                                           |
| Water Connection Line (Supplied)        | Length: 5 ft (1.5 m)<br>Female 3/8" compression.                                                                                                                                                                                 |
| Drain Hose<br>(Supplied)                | Length: 5 ft (1.5 m)<br>7/8" (22 mm) internal diameter                                                                                                                                                                           |
| Electrical                              |                                                                                                                                                                                                                                  |
| Electrical Requirements                 | 110V / 120V, 60Hz, 15 Amps                                                                                                                                                                                                       |
| Power Cord<br>(Convertible to hardwire) | NEMA 5-15 plug, 5 ft (1.52 m)                                                                                                                                                                                                    |
| Shipping                                |                                                                                                                                                                                                                                  |
| Shipping Weight                         | 121 lbs (55 kg)                                                                                                                                                                                                                  |
| Shipping Dimensions                     | 27¹/₅" W x<br>38¹/₅" H x<br>26³/₅" D                                                                                                                                                                                             |

## PRODUCT DIMENSIONS