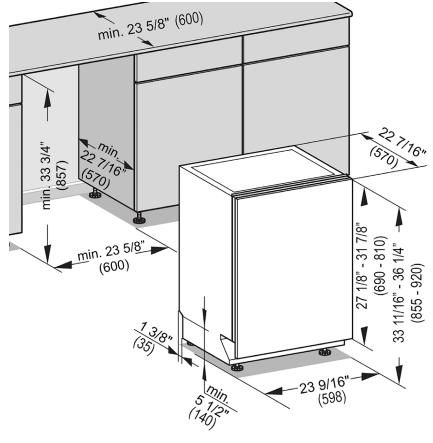

| SPECIFICATIONS                          |                                                                                                                                                                                        |
|-----------------------------------------|----------------------------------------------------------------------------------------------------------------------------------------------------------------------------------------|
| Overall Unit Dimensions                 | $23^{9}/_{16}$ " (598 mm) W x $33^{11}/_{16}$ " - $36^{1}/_{4}$ " (855 -920 mm) H x $22^{7}/_{16}$ " (570 mm) D [Depth does not include door panel]                                    |
| Niche                                   |                                                                                                                                                                                        |
| Minimum Cabinet Niche<br>Opening        | 23 <sup>5</sup> / <sub>8</sub> " (600 mm) W x<br>33 <sup>3</sup> / <sub>4</sub> " (857 mm) H x<br>22 <sup>7</sup> / <sub>16</sub> " (570 mm) D                                         |
| Plumbing                                |                                                                                                                                                                                        |
| Water Supply<br>Requirements            | <ul> <li>Cold or Hot (max 150°F/65°C)         water connection</li> <li>Male 3/8" compression fitting</li> <li>Water pressure range 7.25 psi (0.5 bar) and 145 psi (10 bar)</li> </ul> |
| Water Connection Line (Supplied)        | Length: 5 ft (1.5 m)<br>Female 3/8" compression.                                                                                                                                       |
| Drain Hose<br>(Supplied)                | Length: 5 ft (1.5 m)<br>7/8" (22 mm) internal diameter                                                                                                                                 |
| Electrical                              |                                                                                                                                                                                        |
| Electrical Requirements                 | 110V / 120V, 60Hz, 15 Amps                                                                                                                                                             |
| Power Cord<br>(Convertible to hardwire) | NEMA 5-15 plug, 5 ft (1.52 m)                                                                                                                                                          |
| Shipping                                |                                                                                                                                                                                        |
| Shipping Weight                         | 121 lbs (55 kg)                                                                                                                                                                        |
| Shipping Dimensions                     | 27¹/₅" W x<br>38¹/₅" H x<br>26³/₅" D                                                                                                                                                   |

## PRODUCT AND CUTOUT DIMENSIONS