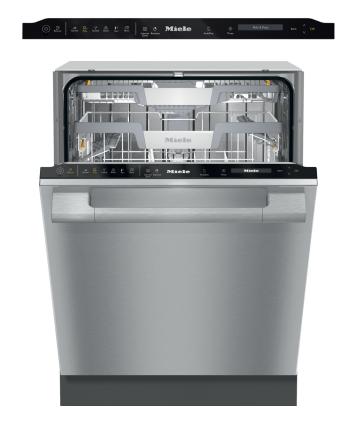

## G 7366 SCVi SF

## 24" Fully Integrated Dishwasher

## Features:

- AutoDos an integrated automatic detergent dispensing system
- DirectSensor Controls intuitive touch controls
- QuickIntenseWash a full wash and dry cycle in 58 minutes
- 42 dB (40 dBa when using ExtraQuiet)
- 3D MultiFlex Cutlery Tray
- CleanTouch Steel easy to clean, fingerprint resistant stainless steel with ContourLine handle
- WifiConn@ct
- · Water Softener
- EnergyStar
- NEW ContourLine GEN 7000 handle