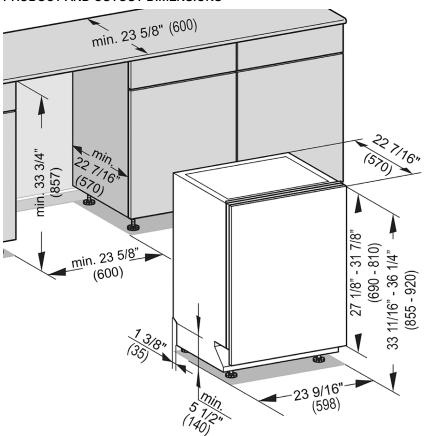

## MATERIAL #

| SPECIFICATIONS                          |                                                                                                                                                                                        |
|-----------------------------------------|----------------------------------------------------------------------------------------------------------------------------------------------------------------------------------------|
| Overall Unit Dimensions                 | 23 <sup>9</sup> /16" (598 mm) W x<br>33 <sup>11</sup> /16" - 36 <sup>1</sup> /4" (855 -920 mm) H x<br>22 <sup>7</sup> /16" (570 mm) D<br>[Depth does not include door panel]           |
| Niche                                   |                                                                                                                                                                                        |
| Minimum Cabinet Niche<br>Opening        | 23 <sup>5</sup> / <sup>8</sup> " (600 mm) W x<br>33 <sup>3</sup> / <sub>4</sub> " (857 mm) H x<br>22 <sup>7</sup> / <sub>16</sub> " (570 mm) D                                         |
| Plumbing                                |                                                                                                                                                                                        |
| Water Supply<br>Requirements            | <ul> <li>Cold or Hot (max 150°F/65°C)<br/>water connection</li> <li>Male 3/8" compression fitting</li> <li>Water pressure range 7.25 psi<br/>(0.5 bar) and 145 psi (10 bar)</li> </ul> |
| Water Connection Line<br>(Supplied)     | Length: 5 ft (1.5 m)<br>Female 3/8" compression.                                                                                                                                       |
| Drain Hose<br>(Supplied)                | Length: 5 ft (1.5 m)<br>7/8" (22 mm) internal diameter                                                                                                                                 |
| Electrical                              |                                                                                                                                                                                        |
| Electrical Requirements                 | 110V / 120V, 60Hz, 15 Amps                                                                                                                                                             |
| Power Cord<br>(Convertible to hardwire) | NEMA 5-15 plug, 5 ft (1.52 m)                                                                                                                                                          |
| Shipping                                |                                                                                                                                                                                        |
| Shipping Weight                         | 121 lbs (55 kg)                                                                                                                                                                        |
| Shipping Dimensions                     | 27¹/₀" W x<br>38¹/₀" H x<br>26³/₀" D                                                                                                                                                   |

#### PRODUCT AND CUTOUT DIMENSIONS