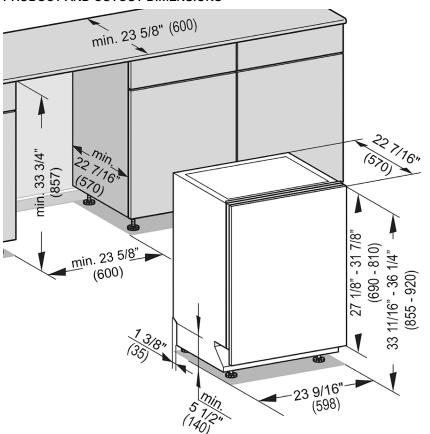

12055110

| SPECIFICATIONS                          |                                                                                                                                                                                                                                  |
|-----------------------------------------|----------------------------------------------------------------------------------------------------------------------------------------------------------------------------------------------------------------------------------|
| Overall Unit Dimensions                 | 23 <sup>9</sup> / <sub>16</sub> " (598 mm) W x<br>33 <sup>11</sup> / <sub>16</sub> " - 36 <sup>1</sup> / <sub>4</sub> " (855 -920 mm) H x<br>22 <sup>7</sup> / <sub>16</sub> " (570 mm) D<br>[Depth does not include door panel] |
| Niche                                   |                                                                                                                                                                                                                                  |
| Minimum Cabinet Niche<br>Opening        | 23 <sup>5</sup> /8" (600 mm) W x<br>33 <sup>3</sup> /4" (857 mm) H x<br>22 <sup>7</sup> / <sub>16</sub> " (570 mm) D                                                                                                             |
| Plumbing                                |                                                                                                                                                                                                                                  |
| Water Supply<br>Requirements            | <ul> <li>Cold or Hot (max 150°F/65°C)<br/>water connection</li> <li>Male 3/8" compression fitting</li> <li>Water pressure range 7.25 psi<br/>(0.5 bar) and 145 psi (10 bar)</li> </ul>                                           |
| Water Connection Line<br>(Supplied)     | Length: 5 ft (1.5 m)<br>Female 3/8" compression.                                                                                                                                                                                 |
| Drain Hose<br>(Supplied)<br>Electrical  | Length: 5 ft (1.5 m)<br>7/8" (22 mm) internal diameter                                                                                                                                                                           |
| Electrical Requirements                 | 110V / 120V, 60Hz, 15 Amps                                                                                                                                                                                                       |
| Power Cord<br>(Convertible to hardwire) | NEMA 5-15 plug, 5 ft (1.52 m)                                                                                                                                                                                                    |
| Shipping                                |                                                                                                                                                                                                                                  |
| Shipping Weight                         | 121 lbs (55 kg)                                                                                                                                                                                                                  |
| Shipping Dimensions                     | 27 <sup>1</sup> /s" W x<br>38 <sup>1</sup> /s" H x<br>26 <sup>3</sup> /s" D                                                                                                                                                      |

## PRODUCT AND CUTOUT DIMENSIONS