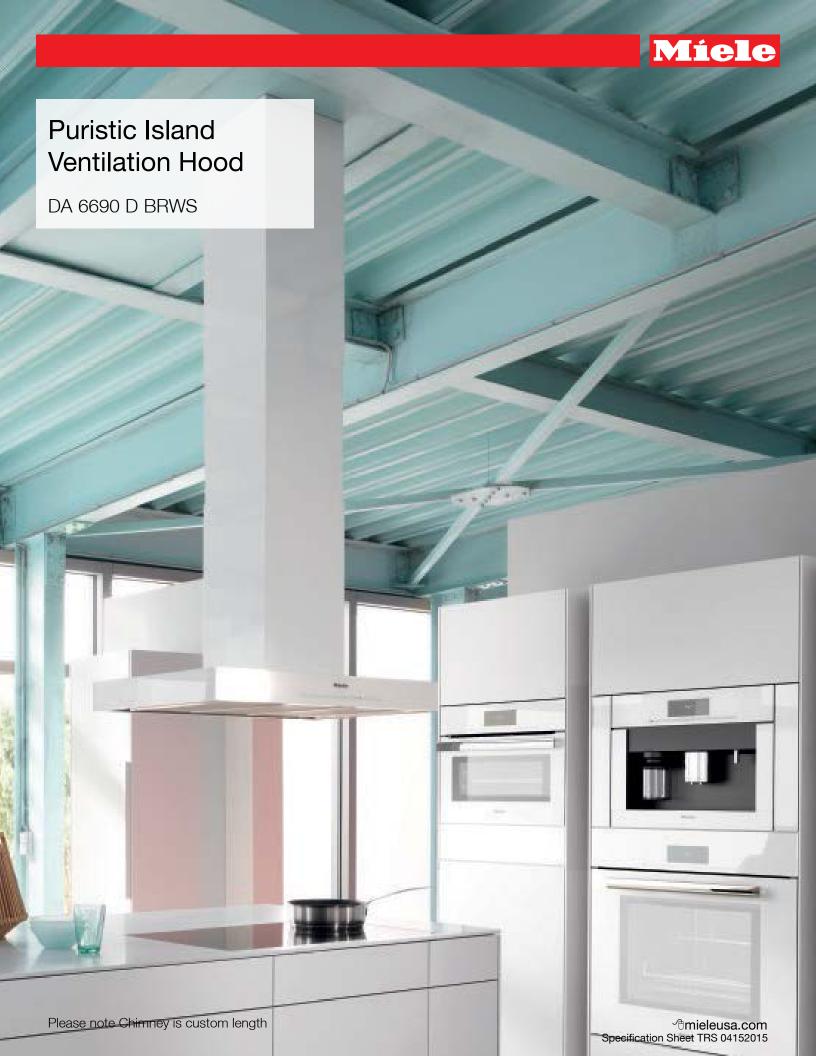

## Puristic Island Ventilation Hood DA 6690 D BRWS

## DA 6690 D BRWS Features:

- LED ClearView lighting
- Con@ctivity communication between hood and cooktop
- Touch on Glass controls
- Four fan speeds (incl. intensive)
- Removable dishwasher-safe stainless steel grease filter
- Filter saturation indicator (grease and charcoal filters)
- Delayed shutdown for 5 or 15 minutes
- Automatic shutdown of intensive level, programmable for 10 minutes