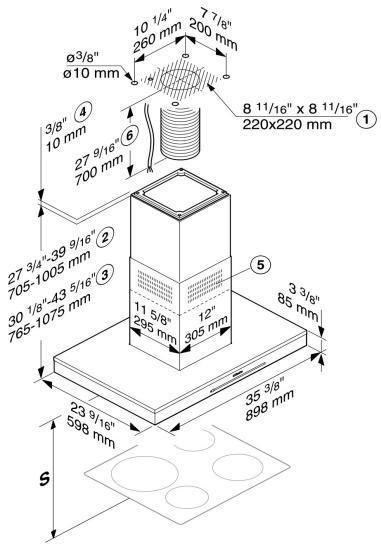

| SPECIFICATIONS                    |                                                                                                                                                                          |
|-----------------------------------|--------------------------------------------------------------------------------------------------------------------------------------------------------------------------|
| DA 6690 D BRWS - Item 28669035USA |                                                                                                                                                                          |
| Max CFM                           | 625 CFM                                                                                                                                                                  |
| Canopy Dimensions                 | 35³/₅" (898mm) W x 3³/₅" (85mm) H x 23³/₁₅" (598mm) D                                                                                                                    |
| Vented Height                     | 27 <sup>3</sup> / <sub>4</sub> " (705mm) - 39 <sup>9</sup> / <sub>16</sub> (1005mm)                                                                                      |
| Recirculation Height              | 30¹/8" (765mm) - 43⁵/16" (1075mm)                                                                                                                                        |
| Chimney Dimensions                | 12" (305mm) W x 11 <sup>5</sup> / <sub>8</sub> " (295mm) D                                                                                                               |
| Electrical                        |                                                                                                                                                                          |
| Electrical Requirements           | 120 V, 60 Hz, 15 Amps                                                                                                                                                    |
| Power Cord Requirements           | The hood must be hard wired.  A power cord with a minimum length of 279/16" (700mm) is required between the ceiling and the hood connectors. Power cord is not Included. |
| Exhaust Duct                      |                                                                                                                                                                          |
| Recommened Duct Diameter          | 6" (150mm)                                                                                                                                                               |
| Shipping                          |                                                                                                                                                                          |
| Shipping Weight                   | 77 lbs (35kg)                                                                                                                                                            |
| Support                           |                                                                                                                                                                          |
| Call Miele                        | 800.843.7231                                                                                                                                                             |
| Miele Website                     | ⁴www.mieleusa.com                                                                                                                                                        |
| 20/20 Link                        | ⁴2020technologies.com                                                                                                                                                    |

## **PRODUCT VIEW**

- 1 Mounting area for the exhaust ducting and power cable. In recirculation mode, only the power cord is required.
- 2 Possible height range for appliance in vented mode
- 3 Possible height range for appliance in recirculation mode
- 4 Alternative installation with spacer frame
- 5 Air vent positioned at the top for recirculation
- ⑥ A power cord is required to connect the hood to the power supply (Power cord is not supplied). With extraction mode flexible ductin is also required.

Exhaust connection Ø 6" (150 mm)

S - Distance between cooktop and ventilation hood. Please see manual for further detail.