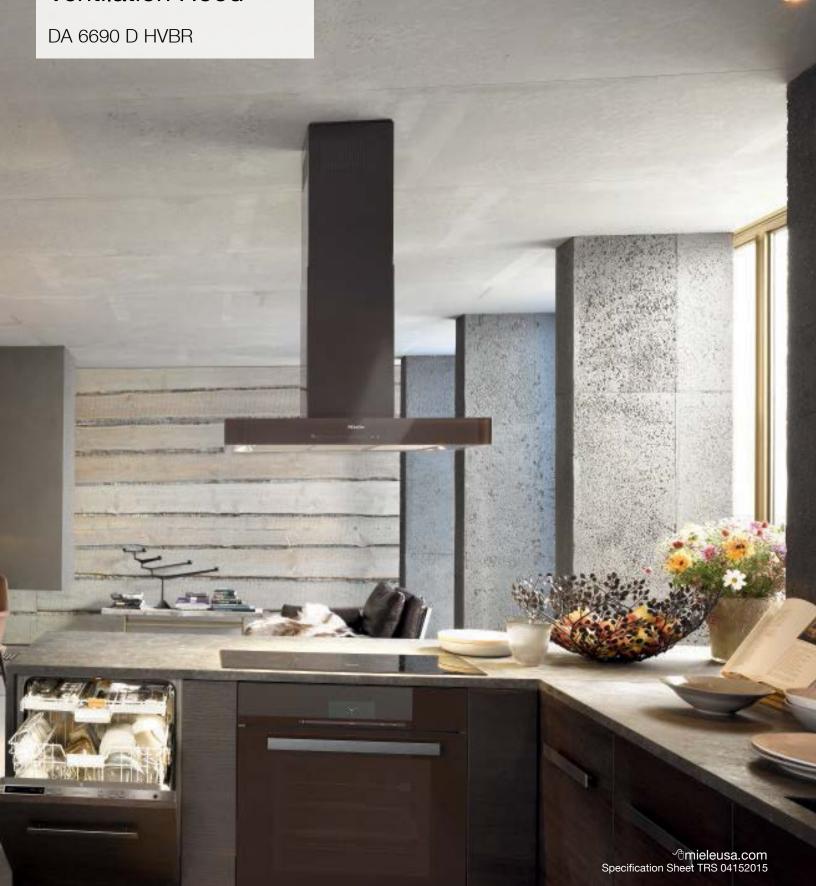

## Puristic Island Ventilation Hood

## Puristic Island Ventilation Hood DA 6690 D HVBR

## DA 6690 D HVBR Features:

- LED ClearView lighting
- Con@ctivity communication between hood and cooktop
- Touch on Glass controls
- Four fan speeds (incl. intensive)
- Removable dishwasher-safe stainless steel grease filter
- Filter saturation indicator (grease and charcoal filters)
- Delayed shutdown for 5 or 15 minutes
- Automatic shutdown of intensive level, programmable for 10 minutes