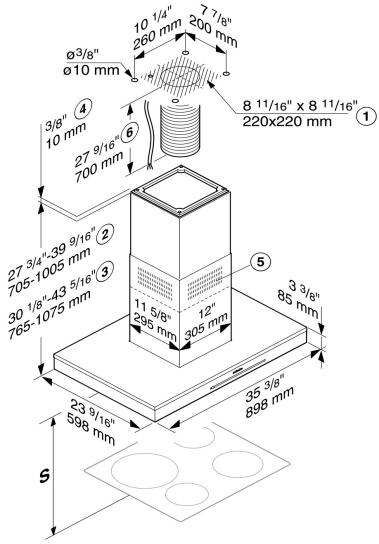

| SPECIFICATIONS                    |                                                                                                                                                                           |
|-----------------------------------|---------------------------------------------------------------------------------------------------------------------------------------------------------------------------|
| DA 6690 D HVBR — Item 28669005USA |                                                                                                                                                                           |
| Max CFM                           | 625 CFM                                                                                                                                                                   |
| Canopy Dimensions                 | 35³/₅" (898mm) W x 3³/₅" (85mm) H x 23³/₁₅" (598mm) D                                                                                                                     |
| Vented Height                     | 27 <sup>3</sup> / <sub>4</sub> " (705mm) - 39 <sup>9</sup> / <sub>16</sub> (1005mm)                                                                                       |
| Recirculation Height              | 30¹/8" (765mm) - 43⁵/16" (1075mm)                                                                                                                                         |
| Chimney Dimensions                | 12" (305mm) W x 11 <sup>5</sup> / <sub>8</sub> " (295mm) D                                                                                                                |
| Electrical                        |                                                                                                                                                                           |
| Electrical Requirements           | 120 V, 60 Hz, 15 Amps                                                                                                                                                     |
| Power Cord Requirements           | The hood must be hard wired.  A power cord with a minimum length of 279/16"  (700mm) is required between the ceiling and the hood connectors. Power cord is not Included. |
| Exhaust Duct                      |                                                                                                                                                                           |
| Recommened Duct Diameter          | 6" (150mm)                                                                                                                                                                |
| Shipping                          |                                                                                                                                                                           |
| Shipping Weight                   | 77 lbs (35kg)                                                                                                                                                             |
| Support                           |                                                                                                                                                                           |
| Call Miele                        | 800.843.7231                                                                                                                                                              |
| Miele Website                     | ⁴www.mieleusa.com                                                                                                                                                         |
| 20/20 Link                        | ⁴2020technologies.com                                                                                                                                                     |

## **PRODUCT VIEW**

- 1 Mounting area for the exhaust ducting and power cable. In recirculation mode, only the power cord is required.
- 2 Possible height range for appliance in vented mode
- 3 Possible height range for appliance in recirculation mode
- 4 Alternative installation with spacer frame
- 5 Air vent positioned at the top for recirculation
- ⑥ A power cord is required to connect the hood to the power supply (Power cord is not supplied). With extraction mode flexible ductin is also required.

Exhaust connection Ø 6" (150 mm)

S - Distance between cooktop and ventilation hood. Please see manual for further detail.