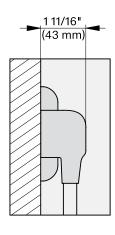

#### FLUSH CUTOUT DIMENSIONS

- A Cut-out (4" x 28" [100 mm x 720 mm]) in the bottom of the cabinet for the power cord and Ventilation
- ①- Electrical and water supplies are recommended to be placed in adjacent cabinetry.

  Additional cabinet depth is required when placing the electrical and water supplies behind the appliance.