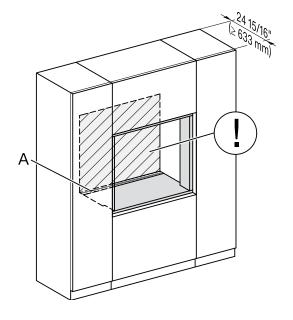

#### FLUSH CUTOUT DIMENSIONS

- A Cut-out (4" x 28" [100 mm x 720 mm]) in the bottom of the cabinet for the power cord and Ventilation
- ①- Electrical and water supplies are recommended to be placed in adjacent cabinetry.

  Additional cabinet depth is required when placing the electrical and water supplies behind the appliance.