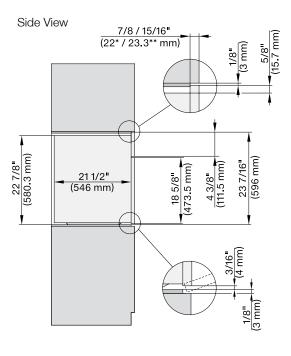

#### PROUD CUTOUT DIMENSIONS

Front View

- A Cut-out (4" x 28" [100 mm x 720 mm]) in the bottom of the cabinet for the power cord and Ventilation
- ①- Electrical and water supplies are recommended to be placed in adjacent cabinetry.

  Additional cabinet depth is required when placing the electrical and water supplies behind the appliance.