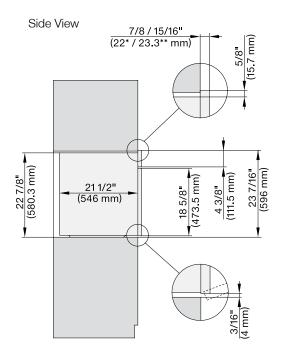

### Included:

- 1 Universal baking tray
- 1 Self Clean Ready Baking and Roasting Rack

11804760

| SPECIFICATIONS                   |                                                                                                                  |
|----------------------------------|------------------------------------------------------------------------------------------------------------------|
| Overall Unit Dimensions          | 23 <sup>7</sup> /16" (595 mm) W x<br>23 <sup>7</sup> /16" (596 mm) H x<br>21 <sup>1</sup> /2" (546 mm) D         |
| Niche                            |                                                                                                                  |
| Minimum Cabinet Niche<br>Opening | 22 <sup>1</sup> / <sub>8</sub> " (562 mm) W x<br>23 <sup>1</sup> / <sub>4</sub> " (590 mm) H x<br>24" (610 mm) D |
| Electrical                       |                                                                                                                  |
| Electrical Requirements          | 120/208-240V, 60Hz, 30 Amps                                                                                      |
| Power Cord                       | NEMA 14-30 plug, 5 ft (1.52 m)                                                                                   |
| Shipping                         |                                                                                                                  |
| Shipping Weight                  | 119 lbs (54 kg)                                                                                                  |
| Shipping Dimensions              | 27¹/₅" (698 mm) W x<br>29²/₁₅" (747 mm) H x<br>26²/₁₅" (671 mm) D                                                |

#### PRODUCT DIMENSIONS

E = Electrical Connection