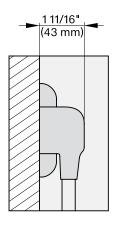

#### FLUSH CUTOUT DIMENSIONS

- A Cut-out (4" x 28" [100 mm x 720 mm]) in the bottom of the cabinet for the power cord and Ventilation
- ①- Electrical and water supplies are recommended to be placed in adjacent cabinetry.

  Additional cabinet depth is required when placing the electrical and water supplies behind the appliance.