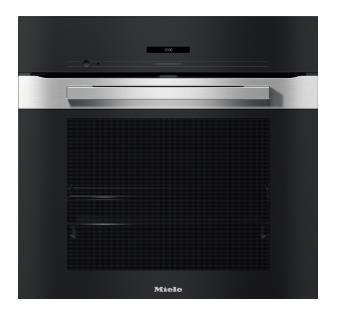

## H 7263 BP

# 24" Convection Oven - PureLine

## Features:

- DirectSensor S Intuitive touch controls
- Miele@Home Control the appliances with your app
- Automatic programs easily master new recipes
- · Self Cleaning Oven

### Included:

- 1 Universal baking tray
- 1 Self Clean Ready Baking and Roasting Rack

11804760

| SPECIFICATIONS                   |                                                                                                                  |
|----------------------------------|------------------------------------------------------------------------------------------------------------------|
| Overall Unit Dimensions          | 23 <sup>7</sup> /16" (595 mm) W x<br>23 <sup>7</sup> /16" (596 mm) H x<br>21 <sup>1</sup> /2" (546 mm) D         |
| Niche                            |                                                                                                                  |
| Minimum Cabinet Niche<br>Opening | 22 <sup>1</sup> / <sub>8</sub> " (562 mm) W x<br>23 <sup>1</sup> / <sub>4</sub> " (590 mm) H x<br>24" (610 mm) D |
| Electrical                       |                                                                                                                  |
| Electrical Requirements          | 120/208-240V, 60Hz, 30 Amps                                                                                      |
| Power Cord                       | NEMA 14-30 plug, 5 ft (1.52 m)                                                                                   |
| Shipping                         |                                                                                                                  |
| Shipping Weight                  | 119 lbs (54 kg)                                                                                                  |
| Shipping Dimensions              | 27¹/₅" (698 mm) W x<br>29²/₁₅" (747 mm) H x<br>26²/₁₅" (671 mm) D                                                |