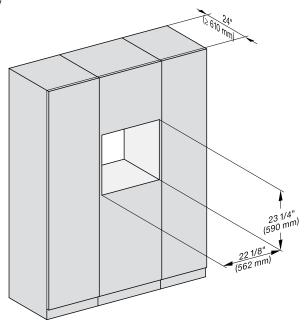

### Included:

- 1 Universal baking tray
- 1 Self Clean Ready Baking and Roasting Rack

11804760

| SPECIFICATIONS                   |                                                                                                                  |
|----------------------------------|------------------------------------------------------------------------------------------------------------------|
| Overall Unit Dimensions          | 23 <sup>7</sup> /16" (595 mm) W x<br>23 <sup>7</sup> /16" (596 mm) H x<br>21 <sup>1</sup> /2" (546 mm) D         |
| Niche                            |                                                                                                                  |
| Minimum Cabinet Niche<br>Opening | 22 <sup>1</sup> / <sub>8</sub> " (562 mm) W x<br>23 <sup>1</sup> / <sub>4</sub> " (590 mm) H x<br>24" (610 mm) D |
| Electrical                       |                                                                                                                  |
| Electrical Requirements          | 120/208-240V, 60Hz, 30 Amps                                                                                      |
| Power Cord                       | NEMA 14-30 plug, 5 ft (1.52 m)                                                                                   |
| Shipping                         |                                                                                                                  |
| Shipping Weight                  | 119 lbs (54 kg)                                                                                                  |
| Shipping Dimensions              | 27¹/₅" (698 mm) W x<br>29²/₁₅" (747 mm) H x<br>26²/₁₅" (671 mm) D                                                |

#### PRODUCT DIMENSIONS

E = Electrical Connection