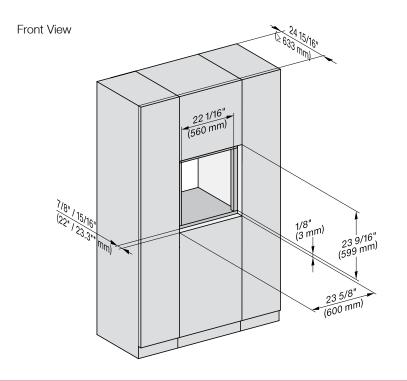

#### FLUSH CUTOUT DIMENSIONS

- A Cut-out (4" x 28" [100 mm x 720 mm]) in the bottom of the cabinet for the power cord and Ventilation
- ①- Electrical and water supplies are recommended to be placed in adjacent cabinetry.

  Additional cabinet depth is required when placing the electrical and water supplies behind the appliance.