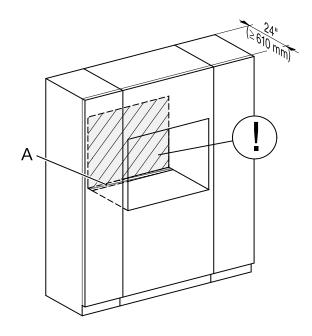

#### FLUSH CUTOUT DIMENSIONS

- A Cut-out (4" x 28" [100 mm x 720 mm]) in the bottom of the cabinet for the power cord and Ventilation
- ①- Electrical and water supplies are recommended to be placed in adjacent cabinetry.

  Additional cabinet depth is required when placing the electrical and water supplies behind the appliance.