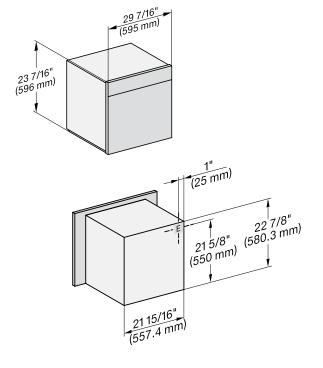

### Included:

- 1 Universal baking tray
- 1 Self Clean Ready Baking and Roasting Rack

11804760

| SPECIFICATIONS                   |                                                                                                                  |
|----------------------------------|------------------------------------------------------------------------------------------------------------------|
| Overall Unit Dimensions          | 23 <sup>7</sup> /16" (595 mm) W x<br>23 <sup>7</sup> /16" (596 mm) H x<br>21 <sup>1</sup> /2" (546 mm) D         |
| Niche                            |                                                                                                                  |
| Minimum Cabinet Niche<br>Opening | 22 <sup>1</sup> / <sub>8</sub> " (562 mm) W x<br>23 <sup>1</sup> / <sub>4</sub> " (590 mm) H x<br>24" (610 mm) D |
| Electrical                       |                                                                                                                  |
| Electrical Requirements          | 120/208-240V, 60Hz, 30 Amps                                                                                      |
| Power Cord                       | NEMA 14-30 plug, 5 ft (1.52 m)                                                                                   |
| Shipping                         |                                                                                                                  |
| Shipping Weight                  | 119 lbs (54 kg)                                                                                                  |
| Shipping Dimensions              | 27¹/₅" (698 mm) W x<br>29²/₁₅" (747 mm) H x<br>26²/₁₅" (671 mm) D                                                |

#### PRODUCT DIMENSIONS

E = Electrical Connection